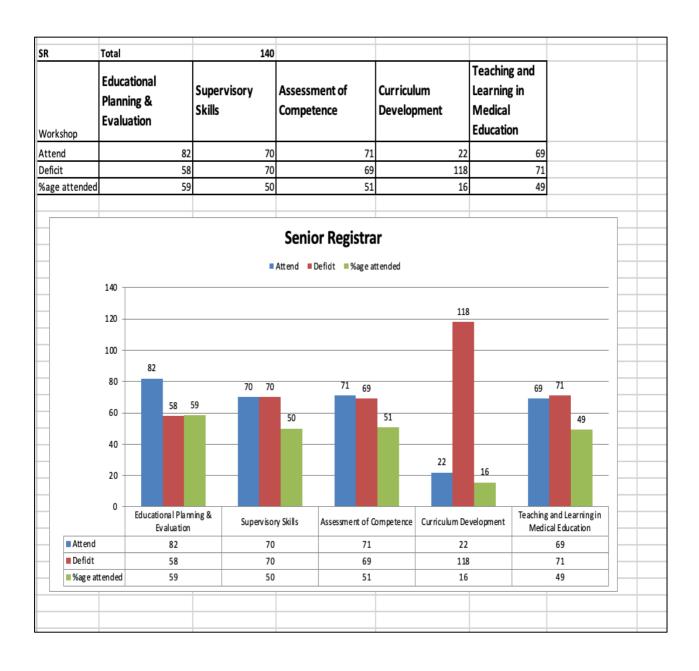

#### SENIOR REGISTRAR HFH

| Hospital                   | Department | Faculty                           | Designati           | Works    | shops (5 | )                 | Deficit | CME<br>hours |   |   |   |   |   |   |   |   |    |
|----------------------------|------------|-----------------------------------|---------------------|----------|----------|-------------------|---------|--------------|---|---|---|---|---|---|---|---|----|
|                            |            | Name                              | on                  | 202<br>3 | 2024     | Total<br>Attended |         |              |   |   |   |   |   |   |   |   |    |
| Holy<br>Family<br>Hospital |            | Dr Syed<br>Waqas<br>Hassan        |                     | 1        | 3        | 4                 | 1       | 8            |   |   |   |   |   |   |   |   |    |
|                            |            | Dr Rubina<br>Shahzad<br>Maternity |                     | 2        | 2        | 4                 | 1       | 8            |   |   |   |   |   |   |   |   |    |
|                            |            | Dr Sidra<br>Mahmood<br>Dar        | Senior<br>Registrar |          |          |                   |         |              | 1 | 2 | 3 | 2 | 6 |   |   |   |    |
|                            |            | Dr Faiza<br>Firdous               |                     | 2        | 1        | 3                 | 2       | 6            |   |   |   |   |   |   |   |   |    |
|                            |            | Dr. Juniad<br>Azaad               |                     | 1        | 1        | 2                 | 3       | 4            |   |   |   |   |   |   |   |   |    |
|                            | Surgery    | Dr. Sara<br>Malik                 |                     | 1        | 2        | 3                 | 2       | 6            |   |   |   |   |   |   |   |   |    |
|                            |            | Dr. Amjad<br>Umair                |                     | 1        | 3        | 4                 | 1       | 8            |   |   |   |   |   |   |   |   |    |
|                            |            | Dr. Asad<br>Amir                  |                     | 1        | 3        | 4                 | 1       | 8            |   |   |   |   |   |   |   |   |    |
|                            |            | Dr Hafiza.<br>Kiran<br>Saleem     |                     | 1        | 3        | 4                 | 1       | 8            |   |   |   |   |   |   |   |   |    |
|                            |            | Dr. Qasim<br>Ali                  |                     | 0        | 0        | 0                 | 5       | 0            |   |   |   |   |   |   |   |   |    |
|                            |            | Dr. Asif<br>Hayat<br>Khan         |                     | 1        | 4        | 5                 | -       | 10           |   |   |   |   |   |   |   |   |    |
|                            |            | Dr. Aamna<br>Nazir                |                     |          |          |                   |         |              |   |   |   |   | 1 | 4 | 5 | - | 10 |
|                            |            | Dr. Abdual<br>Qadir               |                     | 1        | 2        | 3                 | 2       | 6            |   |   |   |   |   |   |   |   |    |
|                            |            | Dr. Zahid<br>Rasheed              |                     | 1        | 2        | 3                 | 2       | 6            |   |   |   |   |   |   |   |   |    |
|                            | Medicine   | Dr.<br>Muhamma<br>d Umer<br>Draz  | Senior<br>Registrar | 1        | 4        | 5                 | -       | 10           |   |   |   |   |   |   |   |   |    |

|      |             | 5           |           | 4 |   | - |   | 10 |   |
|------|-------------|-------------|-----------|---|---|---|---|----|---|
|      |             | Dr.         |           | 1 | 4 | 5 | - | 10 |   |
|      |             | Seemab      |           |   |   |   |   |    |   |
|      |             | Abid        |           |   |   |   |   |    |   |
|      |             | Dr. Iqra    |           | 1 | 3 | 4 | 1 | 8  |   |
|      |             | Ashraf      |           |   |   |   |   |    |   |
|      |             | Dr          |           | 2 | 1 | 3 | 2 | 6  |   |
|      |             | Madeeha     |           |   |   |   |   |    |   |
|      |             | Nazar       |           |   |   |   |   |    |   |
|      |             | Dr. Unaiza  |           | 1 | 2 | 3 | 2 | 4  |   |
|      |             | Sharif      |           |   |   |   |   |    |   |
|      |             | Dr.         |           | 1 | 0 | 1 | 4 | 2  |   |
|      |             | Maryam      |           |   |   |   |   |    |   |
|      |             | Imtiaz      |           |   |   |   |   |    |   |
|      |             | Dr. Asif    |           | 1 | 2 | 3 | 2 | 6  |   |
|      |             | Jalil       |           |   |   |   |   |    |   |
|      |             | Dr. Aimen   |           | 1 | 1 | 2 | 3 | 4  |   |
|      |             | Malik       |           |   |   |   |   |    |   |
|      |             | Dr. Tayyab  |           | 1 | 1 | 2 | 3 | 4  |   |
|      |             | Saeed       |           | _ | _ | _ |   |    |   |
|      |             | Dr Anum     |           | 1 | 3 | 4 | 1 | 8  |   |
|      |             | Abbas       |           |   |   |   |   |    |   |
|      |             | Dr. Misbah  |           | 1 | 3 | 4 | 1 | 8  |   |
| G    | astroenter  | sattar      |           | _ |   | • | - | J  |   |
|      | logist      | Dr. Aqsa    |           | 1 | 4 | 5 | - | 10 |   |
|      | 106131      | Naseer      |           | _ | _ | J |   | 10 |   |
|      |             | Dr. Anam    |           |   | 2 | 1 | 3 | 2  | 6 |
|      |             | Shakeel     |           | _ | * | 3 | 2 | U  |   |
|      |             | Dr. Javaria |           | 1 | 0 | 1 | 4 | 2  |   |
|      |             | Zahid Khan  |           | - |   | _ |   | _  |   |
|      |             | Dr.         |           | 1 | 2 | 3 | 2 | 6  |   |
|      |             | Ammad Ul    |           | T |   | 3 | 2 | J  |   |
| NI   | leurologist | Haq         |           |   |   |   |   |    |   |
| - IN | ieurologist | Dr. Fraz    |           | 1 | 2 | 3 | 2 | 6  |   |
|      |             | Mehmood     |           | T |   | 3 | 2 | U  |   |
|      |             |             |           | 1 | 4 | 5 |   | 10 |   |
|      | wth pood!s  | Dr. Imtiaz  |           | T | 4 | 5 | - | 10 |   |
| 0    | rthpeadic   | Ahmad       |           |   |   |   |   |    |   |
|      |             | Shakir      |           | 1 | 4 | _ |   | 10 |   |
|      |             | Dr. Tahira  |           | 1 | 4 | 5 | - | 10 |   |
|      |             | Yasmeen     |           | 4 | 2 | 2 | 2 |    |   |
|      |             | Dr Zainab   |           | 1 | 2 | 3 | 2 | 6  |   |
|      |             | Maqsood     |           | 4 | 2 | 2 | 2 |    |   |
|      |             | Dr. Sarah   | Senior    | 1 | 2 | 3 | 2 | 6  |   |
| G    | iynaecologi | Ejaz        | Registrar |   |   |   |   |    |   |
| st   |             | Abbasi      |           |   |   |   |   |    |   |
|      |             | Dr. Warda   |           | 2 | 1 | 3 | 2 | 6  |   |
|      |             | Sajjal      |           |   |   |   |   |    |   |

|  |             | _          |           |   | _ | _ | _ | _  |    |
|--|-------------|------------|-----------|---|---|---|---|----|----|
|  |             | Dr.        |           | 1 | 1 | 2 | 3 | 4  |    |
|  |             | Beenish    |           |   |   |   |   |    |    |
|  |             | Altaf      |           |   |   |   |   |    |    |
|  |             | Dr. Sania  |           | 1 | 1 | 2 | 3 | 4  |    |
|  |             | Ali        |           |   |   |   |   |    |    |
|  |             | Dr. Amna   |           | 1 | 3 | 4 | 1 | 8  |    |
|  |             | Abbasi     |           |   |   |   |   |    |    |
|  |             | Dr. Saira  |           | 1 | 3 | 4 | 1 | 8  |    |
|  |             | Ahmed      |           |   |   |   |   |    |    |
|  |             | Dr. Saima  |           | 2 | 1 | 3 | 2 | 6  |    |
|  |             | Khurshid   |           |   |   |   |   |    |    |
|  |             | Dr. Sabeen |           | 2 | 1 | 3 | 2 | 6  |    |
|  |             | Ashraf     |           |   |   |   |   |    |    |
|  |             | Dr Sadia   |           | 1 | 1 | 2 | 3 | 4  |    |
|  |             | Bano       |           |   |   |   |   |    |    |
|  |             | Dr. Saba   |           | 1 | 2 | 3 | 2 | 6  |    |
|  |             | Yousaf     |           |   |   |   |   |    |    |
|  |             | Dr. Anam   |           | 1 | 2 | 3 | 2 | 6  |    |
|  |             | Tassadaq   |           |   |   |   |   |    |    |
|  |             | Dr Sidra   |           | 1 | 3 | 4 | 1 | 8  |    |
|  |             | Naseem     |           |   |   |   |   |    |    |
|  | Onthonolog  | Dr. Saira  |           | 1 | 1 | 2 | 3 | 4  |    |
|  | Opthamolog  | Bano       |           |   |   |   |   |    |    |
|  | У           | Dr. Fatima |           | 1 | 3 | 4 | 1 | 8  |    |
|  |             | Sidra      |           |   |   |   |   |    |    |
|  |             | Tanweer    |           |   |   |   |   |    |    |
|  |             | Dr. Aniqua |           |   | 0 | 5 | 5 | -  | 10 |
|  |             | Saleem     |           |   |   |   |   |    |    |
|  | Radiology   | Dr Saba    |           | 1 | 4 | 5 | - | 10 |    |
|  |             | Binte      |           |   |   |   |   |    |    |
|  |             | Kashmir    |           |   |   |   |   |    |    |
|  | Anacethasis | Dr. Asma   | -         |   | 1 | 2 | 3 | 2  | 6  |
|  | Anaesthesia | Shahid     |           |   |   |   |   |    |    |
|  |             | Dr. Sonia  |           | 1 | 2 | 3 | 2 | 6  |    |
|  |             | Fazal      |           |   |   |   |   |    |    |
|  |             | Dr Ayesha  |           | 2 | 1 | 3 | 2 | 6  |    |
|  |             | Tariq      |           |   |   |   |   |    |    |
|  |             | Dr Noshina |           | 1 | 1 | 2 | 3 | 4  |    |
|  |             | Riaz       |           |   |   |   |   |    |    |
|  |             | Dr.        | Sonier    | 1 | 2 | 3 | 2 | 6  |    |
|  | Peads       | Muhamma    | Senior    |   |   |   |   |    |    |
|  | ·           | d Hafeez   | Registrar |   |   |   |   |    |    |
|  |             | Dr Jawaria |           | 1 | 1 | 2 | 3 | 4  |    |
|  |             | Zia        |           |   |   |   |   |    |    |
|  |             | Dr. Saima  |           | 1 | 1 | 2 | 3 | 4  |    |
|  |             | Akhter     |           |   |   |   |   |    |    |
|  |             | Dr. Uzma   |           | 1 | 3 | 4 | 1 | 8  |    |
|  |             | Abid       |           |   |   |   |   |    |    |
|  |             |            |           |   |   |   |   |    |    |

|         | Dr.              | 1 | 0 | 1 | 4 | 2        |
|---------|------------------|---|---|---|---|----------|
|         | Shahzadi         |   |   |   |   |          |
|         | Sumbal           |   |   |   |   |          |
|         | Ghazi            |   |   |   |   |          |
|         | Dr.              | 1 | 2 | 3 | 2 | 6        |
|         | Maryam           |   |   |   |   |          |
|         | Amjid            |   |   |   |   |          |
|         | Dr. Qurrat-      | 0 | 0 | 0 | 5 | 0        |
|         | ul-Ain           |   |   |   |   |          |
|         | Dr. Nadia        | 1 | 0 | 1 | 4 | 2        |
|         | Mumtaz           |   |   |   |   |          |
|         | Dr. Afrah        | 1 | 1 | 2 | 3 | 4        |
|         | Tariq            |   |   |   |   |          |
|         | Dr. Bushra       | 1 | 2 | 3 | 2 | 6        |
|         | Iqbal            |   |   |   |   |          |
|         | Dr. Nazia        | 1 | 0 | 1 | 4 | 2        |
|         | Rafique          |   |   |   |   |          |
|         | Dr. Jawad        | 1 | 2 | 3 | 2 | 6        |
|         | Ahmad            |   |   |   |   |          |
|         | Khan             |   | _ | _ |   | 1.0      |
|         | Dr. Ali          | 0 | 5 | 5 | - | 10       |
|         | Raza             |   |   |   |   |          |
|         | Chaudhry         | _ | 2 | 2 | 2 | 6        |
|         | Dr.              | 1 | 2 | 3 | 2 | 6        |
| Diagric | Palwasha         |   |   |   |   |          |
| Plastic | Mansoor          | 1 | 2 | 2 | 2 | <u> </u> |
| Surgery | Dr. Umer         | 1 | 2 | 3 | 2 | 6        |
|         | Farooq<br>Chisti |   |   |   |   |          |
|         | CHISTI           |   |   |   |   |          |