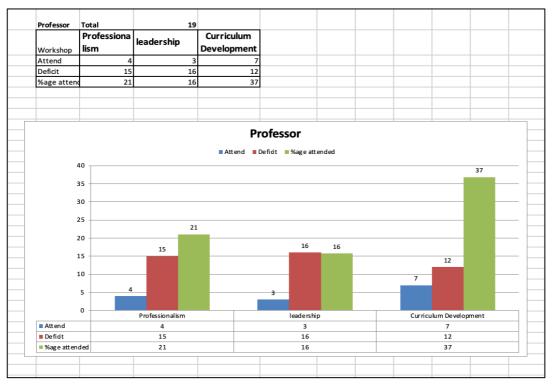

**Table:1 Workshops Attended by Professors 2023/2024** 

Table: 3 Workshops Attended by Assistant Professors 2023/2024

Table: 4 Workshops Attended by Senior Registrars2023/2024