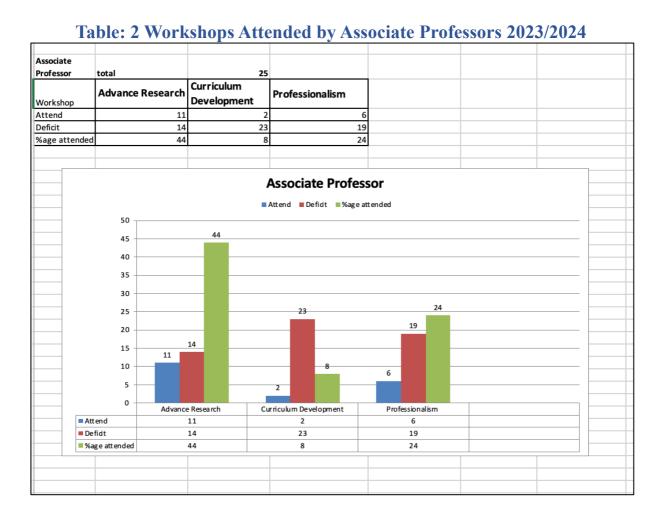

#### ASSOCIATE PROFESSORS RTH

| Hospital                           | Department           | Faculty<br>Name         |                        | Workshops (3) |      |                   | Deficit | CME<br>Hours |
|------------------------------------|----------------------|-------------------------|------------------------|---------------|------|-------------------|---------|--------------|
|                                    |                      | Name                    | <b>Designation</b>     | 2023          | 2024 | Total<br>Attended |         | nours        |
| Rawalpindi<br>Teaching<br>Hospital | Surgery              | Dr. M<br>Zafar<br>Iqbal | Associate<br>Professor | 0             | 0    | 0                 | 3       | 0            |
|                                    | Pediatric<br>Surgery | Dr.<br>Mudassar<br>Fiaz |                        | 0             | 1    | 1                 | 2       | 2            |