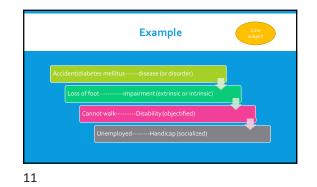

1

#### **CONCEPT OF DISABILITY AND** HANDICAPPED REHABILITATION

Dr Abdul Qadoos Dr Asif Maqsood Butt Department Of Community Medicine And Public Health Rawalpindi Medical University





7% VERTCAL INTEGRATY Clinical \* Content Slides No Core content 13 Vertical Integration 04 Prof Umar's Model CORE UBJE Horizontal Integration 02 Research 02 Ethics 01 EOLA 01

2

### IMPAIRMENT | DIABAILITY | HANDICAP



5



## LEARNING OBJECTIVES Comprehend scenarios to identify the hierarchy between handicapped, disability and impairment with the help of examples































| Physiotherapist<br>Specialitit<br>mutes e.g.<br>Nurse<br>Nurse