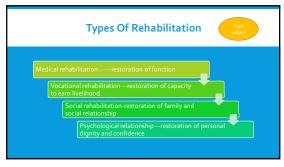

nal<br>Compensational<br>Compensational<br>Compensational<br>Compensational<br>Compensational<br>Compensational<br>Compensational<br>Compensational<br>Compensational<br>Compensational<br>Compensational<br>Compensational<br>Compensational<br>Compensational<br>Compensational<br>Compensational<br>Compensational<br>Compensational<br>Compensational<br>Compensational<br>Compensational<br>Compensational<br>Compensational<br>Compensational<br>Compensational<br>Compensational<br>Compensational<br>Compensational<br>Compensational<br>Compensational<br>Compensational<br>Compensational<br>Compensational<br>Compensat | Physiothese     Physiothese     Physiothese     Psychology     Education     Social work     Speech therapy     Occupational therapy     Vocational guidance     Placement services |









HONG MJ, LEE C, LEE C, KIM YS, JEONG JY, PARK J, SHIN DW, SHIN E. ARE HIG MEDICAL COSTS INCURRED BY PEOPLE WITH DISABILITIES FXCESSIVE?: AN EMPIRICAL ANALYSIS OF KOREAN NATIONAL HEALTH INSURANCE DATA. PLOS ONE: 2022 JAN 2017(1):E026563. DOI: 10.1371/JOURNAL PONE.0262653. PMID: 3505121; RMCDI: PMC0775209. Go to: • Conclusion Various statistical data books show that medical care costs of PWD are much higher than those of the general population and are perceived as being excessive. In this study, multiple regression analyses were performed to adjust for sociodemographic factors, disease status, and characteristics between PWD and PWoD using the NHIS database. As a result, the medical care cost of PWD decreased substantially compared to that of PWoD, from 3.6 times to 1.5 times. This impli