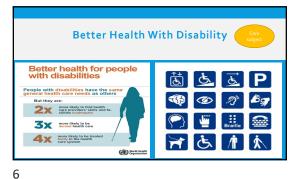

HONG MJ, LEE C, LEE C, KIM YS, JEONG JY, PARK J, SHIN DW, SHIN E. ARE HIG MEDICAL COSTS INCURRED BY PEOPLE WITH DISABILITIES FXCESSIVE?: AN EMPIRICAL ANALYSIS OF KOREAN NATIONAL HEALTH INSURANCE DATA. PLOS ONE: 2022 JAN 2017(1):E026563. DOI: 10.1371/JOURNAL PONE.0262653. PMID: 3505121; RMCDI: PMC0775209. Go to: • Conclusion Various statistical data books show that medical care costs of PWD are much higher than those of the general population and are perceived as being excessive. In this study, multiple regression analyses were performed to adjust for sociodemographic factors, disease status, and characteristics between PWD and PWoD using the NHIS database. As a result, the medical care cost of PWD decreased substantially compared to that of PWoD, from 3.6 times to 1.5 times. This implies that additional adjustment using major variables such as disease severity, which is not available in the NHI database, may predict a further reduction in differences in medical care costs between PWD and PWoD. Thus, it is difficult to determine that the medical expenditure incurred by PWD is excessive through a mere crude (unadjusted) comparative analysis.