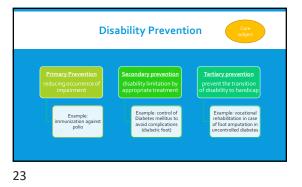

ational<br>Compensational<br>Compensational<br>Compensational<br>Compensational<br>Compensational<br>Compensational<br>Compensational<br>Compensational<br>Compensational<br>Compensational<br>Compensational<br>Compensational<br>Compensational<br>Compensational<br>Compensational<br>Compensational<br>Compensational<br>Compensational<br>Compensational<br>Compensational<br>Compensational<br>Compensational<br>Compensational<br>Compensational<br>Compensational<br>Compensational<br>Compensational<br>Compensational<br>Compensational<br>Compensational<br>Compensational<br>Compensational<br>Compensational<br>Compensat | Physiothese     Physiothese     Physiothese     Psychology     Education     Social work     Speech therapy     Occupational therapy     Vocational guidance     Placement services |









HONG MJ, LEE C, LEE C, KIM YS, JEONG JY, PARK J, SHIN DW, SHIN E. ARE HIG MEDICAL COSTS INCURRED BY PEOPLE WITH DISABILITIES FXCESSIVE?: AN EMPIRICAL ANALYSIS OF KOREAN NATIONAL HEALTH INSURANCE DATA. PLOS ONE: 2022 JAN 2017(1):E026563. DOI: 10.1371/JOURNAL PONE.0262653. PMID: 3505121; RMCDI: PMC0775209. Go to: • Conclusion Various statistical data books show that medical care costs of PWD are much higher than those of the general population and are perceived as being excessive. In this study, multiple regression analyses were performed to adjust for sociodemographic factors, disease status, and characteristics between PWD and PWoD using the NHIS database. As a result, the medical care cost of PWD decreased substantially compared to that of PWoD, from 3.6 times to 1.5 times. This i