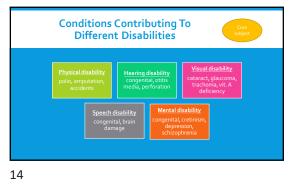

## LEARNING OBJECTIVES Comprehend scenarios to identify the hierarchy between handicapped, disability and impairment with the help of examples

| Physiotherapist<br>Specialitit<br>mutes e.g.<br>Nurse<br>Nurse                                                                                                                                                                                                                                                                                                                                                                                                                                                                                                                                                                                                                                                                                                                                                                                                                                                                                                                                                                                                                                                                                                                                                                                                                                                                                                                                                                                                                                                                                                                                                                                                                                                                                                                                                                                                                                                                                                                                                                                                                                                                                                                                                                                                                                                                                                                                   | Following multidisciplinary integrated<br>approach is used to sort out the problems<br>associated with disability :                                                                 |
|--------------------------------------------------------------------------------------------------------------------------------------------------------------------------------------------------------------------------------------------------------------------------------------------------------------------------------------------------------------------------------------------------------------------------------------------------------------------------------------------------------------------------------------------------------------------------------------------------------------------------------------------------------------------------------------------------------------------------------------------------------------------------------------------------------------------------------------------------------------------------------------------------------------------------------------------------------------------------------------------------------------------------------------------------------------------------------------------------------------------------------------------------------------------------------------------------------------------------------------------------------------------------------------------------------------------------------------------------------------------------------------------------------------------------------------------------------------------------------------------------------------------------------------------------------------------------------------------------------------------------------------------------------------------------------------------------------------------------------------------------------------------------------------------------------------------------------------------------------------------------------------------------------------------------------------------------------------------------------------------------------------------------------------------------------------------------------------------------------------------------------------------------------------------------------------------------------------------------------------------------------------------------------------------------------------------------------------------------------------------------------------------------|-------------------------------------------------------------------------------------------------------------------------------------------------------------------------------------|
| Lastiner<br>Ausking<br>Compensational<br>Ausking<br>Compensational<br>Ausking<br>Compensational<br>Compensational<br>Compensational<br>Compensational<br>Compensational<br>Compensational<br>Compensational<br>Compensational<br>Compensational<br>Compensational<br>Compensational<br>Compensational<br>Compensational<br>Compensational<br>Compensational<br>Compensational<br>Compensational<br>Compensational<br>Compensational<br>Compensational<br>Compensational<br>Compensational<br>Compensational<br>Compensational<br>Compensational<br>Compensational<br>Compensational<br>Compensational<br>Compensational<br>Compensational<br>Compensational<br>Compensational<br>Compensational<br>Compensational<br>Compensational<br>Compensational<br>Compensational<br>Compensational<br>Compensational<br>Compensational<br>Compensational<br>Compensational<br>Compensational<br>Compensational<br>Compensational<br>Compensational<br>Compensational<br>Compensational<br>Compensational<br>Compensational<br>Compensational<br>Compensational<br>Compensational<br>Compensational<br>Compensational<br>Compensational<br>Compensational<br>Compensational<br>Compensational<br>Compensational<br>Compensational<br>Compensational<br>Compensational<br>Compensational<br>Compensational<br>Compensational<br>Compensational<br>Compensational<br>Compensational<br>Compensational<br>Compensational<br>Compensational<br>Compensational<br>Compensational<br>Compensational<br>Compensational<br>Compensational<br>Compensational<br>Compensational<br>Compensational<br>Compensational<br>Compensational<br>Compensational<br>Compensational<br>Compensational<br>Compensational<br>Compensational<br>Compensational<br>Compensational<br>Compensational<br>Compensational<br>Compensational<br>Compensational<br>Compensational<br>Compensational<br>Compensational<br>Compensational<br>Compensational<br>Compensational<br>Compensational<br>Compensational<br>Compensational<br>Compensational<br>Compensational<br>Compensational<br>Compensational<br>Compensational<br>Compensational<br>Compensational<br>Compensational<br>Compensational<br>Compensational<br>Compensational<br>Compensational<br>Compensational<br>Compensational<br>Compensational<br>Compensational<br>Compensational<br>Compensational<br>Compensational<br>Compensational<br>Compensational<br>Compensat | Physiothese     Physiothese     Physiothese     Psychology     Education     Social work     Speech therapy     Occupational therapy     Vocational guidance     Placement services |