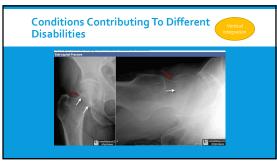

# End of lecture assessment Vitamin A deficiency has ocular manifestations. It causes metaplasia and keratinization of mucus-secreting epithelium which causes many ocular manifestations such as corneal xerosis ulcentions. These changes are example of ) Disability ) Vision problems e) Impairment d) Lack of treatment e) Structure damage