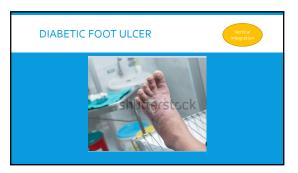

# End of lecture assessment Vitamin A deficiency has ocular manifestations. It causes metaplasia and keratinization of mucus-secreting epithelium which causes many ocular manifestations such as corneal xerosis ulcentions. These changes are example of ) Disability ) Vision problems e) Impairment d) Lack of treatment e) Structure damage