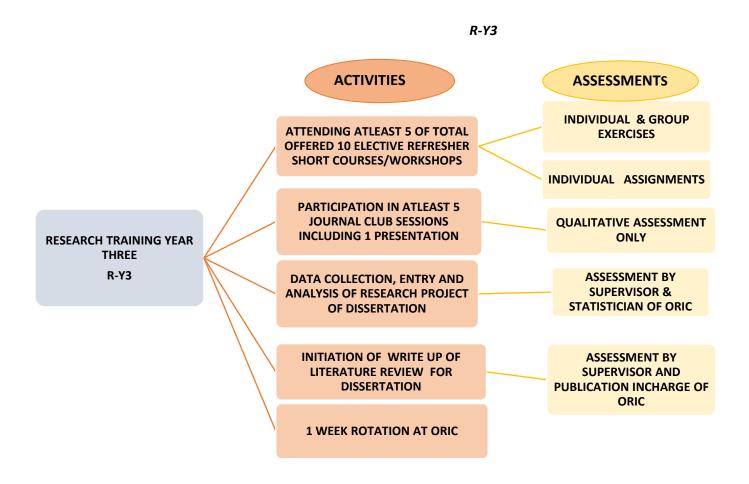

|                      |                                                                |                                              |
| 6   |                         |                                                                                |                      |                                                                |                                              |

OVERALL EVALUATION OF RESEARCH THESIS PROGRAM BY BASR (BOARD OF ADVANCED STUDIES AND RESEARCH)

OVERALL EVALUATION OF RESEARCH THESIS PROGRAM BY ORIC (OFFFICE OF RESEARCH INNOVATION AND COMMERCIALIZATION)

OVERALL EVALUATION OF RESEARCH THESIS PROGRAM BY DEPARTMENT OF MEDICAL EDUCATION (DME)

**SECTION-13** 

### RESEARCH COURSE OF THIRD RESEARCH TRAINING YEAR



### 10 ELECTIVE RESEARCH WORKSHOPS TO BE OFFERED DURING YEAR 3

| DATE & VENUE<br>& DURATION OF<br>WORKSHOP | TITLE OF ELECTIVE<br>WORKSHOPS ATTENDED                    | NAMES AND SIGNATURES OF FACILITATORS OF EACH WORKSHOP | FACILITATOR'S FEEDBACK REGARDING COMPLETION AND PERFORMANCE OF RESIDENT IN ON SPOT INDIVIDUAL OR GROUP ASSIGNMENTS OF THE COURSE MODULE | SIGNATURE OF<br>DIRECTOR OF ORIC<br>(NAME/STAMP) |
|-------------------------------------------|------------------------------------------------------------|-------------------------------------------------------|-----------------------------------------------------------------------------------------------------------------------------------------|--------------------------------------------------|
|