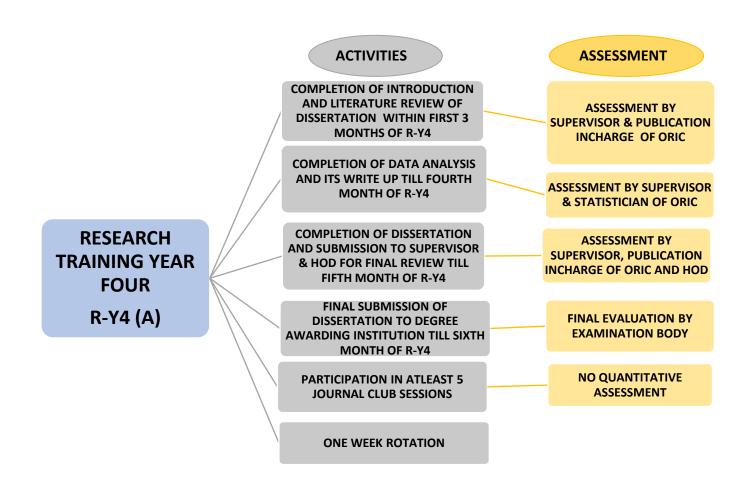

|                                                                |                                        |
| 6   |                         |                                                                                |                      |                                                                |                                        |

**OVERALL EVALUATION OF RESEARCH THESIS PROGRAM BY SUPERVISOR** 

OVERALL EVALUATION OF RESEARCH THESIS PROGRAM BY BASR (BOARD OF ADVANCED STUDIES AND RESEARCH)

OVERALL EVALUATION OF RESEARCH THESIS PROGRAM BY ORIC (OFFFICE OF RESEARCH INNOVATION AND COMMERCIALIZATION)

OVERALL EVALUATION OF RESEARCH THESIS PROGRAM BY DEPARTMENT OF MEDICAL EDUCATION (DME)

**SECTION-11** 

### RESEARCH COURSE OF FOURTH RESEARCH TRAINING YEAR

#### R-Y4



### 5 JOURNAL CLUB MEETINGS ATTENDED BY RESIDENT AS AN OBSERVER DURING YR 4

| JOURNAL CLUB<br>MEETING # | DATE | TITLES OF THE ARTICLES PRESENTED IN THE JOURNAL CLUB MEETING | TITLE OF JOURNAL/ YEAR OF PUBLICATION | ANY QUESTION OR COMMENT MADE ON THE PRESENTATION BY THE OBSERVER | SUPERVISOR'S<br>SIGNATURE | HEAD OF DEPARTMENT'S SIGNATURE (NAME/STAMP) |
|---------------------------|------|--------------------------------------------------------------|---------------------------------------|------------------------------------------------------------------|---------------------------|---------------------------------------------|
| 1.                        |      | A.                                                           | A.                                    | Α.