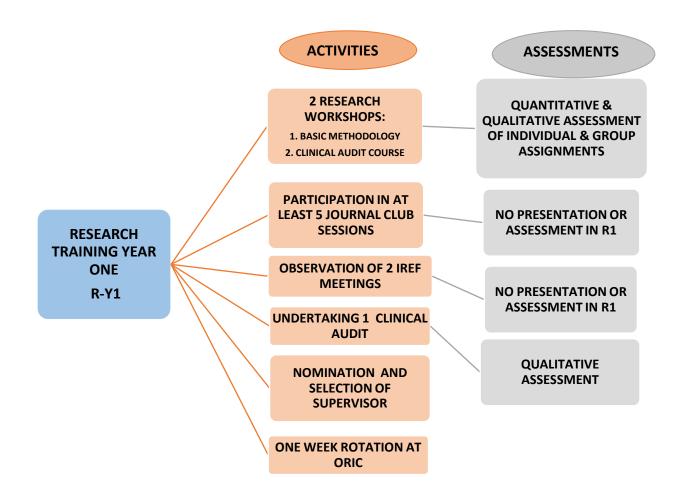

|
|    |                                                                                | Thank you                                                                                     |
|    | Date of filling the Performa:                                                  |                                                                                               |
|    | Signatures of the resident:                                                    |                                                                                               |
|    | Signatures of the Director of ORIC, RMU:                                       | <del>.</del>                                                                                  |

#### **RESEARCH COURSE OF FIRST TRAINING YEAR-Y1**



## 3 DAYS -BASIC RESEARCH METHODOLOGY WORKSHOP DAY 1 OF WORKSHOP:

| Date &Venue: |  |
|--------------|--|
|--------------|--|

| Modules of<br>Day 1 of<br>Workshop | TITLE OF MODULES OF DAY 1                                                              | NAMES AND<br>SIGNATURES OF<br>FACILITATORS OF EACH<br>MODULE | FACILITATOR'S FEEDBACK REGARDING COMPLETION<br>AND PERFORMANCE OF RESIDENT IN ON SPOT<br>INDIVIDUAL OR GROUP ASSIGNMENTS OF THE<br>COURSE MODULE | SIGNATURE OF DIRECTOR OF ORIC (NAME/STAMP) |
|------------------------------------|----------------------------------------------------------------------------------------|--------------------------------------------------------------|-------------------------------------------------------------------------------------------------