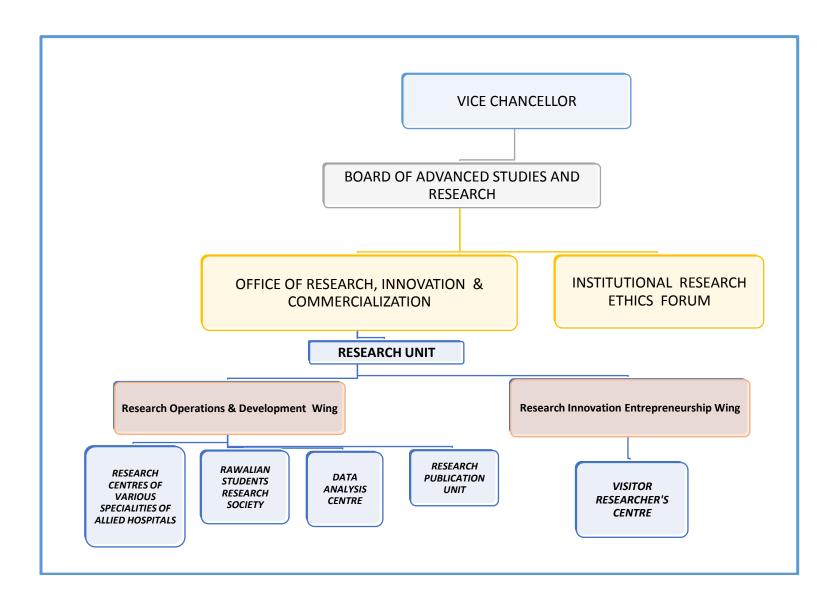

t research outcomes since the inception of the research rotation in our internal medicine training program. Residents' research lead to better clinical care, correlates with the pursuit of academic careers, increases numbers of clinician investigators, and is an asset to those applying for fellowships. We report our success in designing and implementing a "Structured Research Curriculum" incorporating basic principles within a research rotation to enhance participation and outcomes of our residents in scholarly activities within a busy residency training program setting.

#### **REFERENCE:**

https://bmcmededuc.biomedcentral.com/articles/10.1186/1472-6920-6-52

#### ROTATION CURRICULUM OF MD MEDICINE FOR RESEARCH

#### ORGANIZATIONAL STRUCTURE OF RESEARCH AT RAWALPINDI MEDICAL UNIVERSITY



# BASELINE PERFORMA TO BE FILLED IN BY RESIDENTS BEFORE ORIENTATION SESSION: RAWALPINDI MEDICAL UNIVERSITY

| 1.  | Name of 1           | rainee:                |                                         |                            |                   |                                             |
|-----|---------------------|------------------------|-----------------------------------------|----------------------------|-------------------|---------------------------------------------|
| 2.  | Gender: N           | Male: Female:          |                                         |                            |                   |                                             |
|     | Specialty:          |                        |                                         |