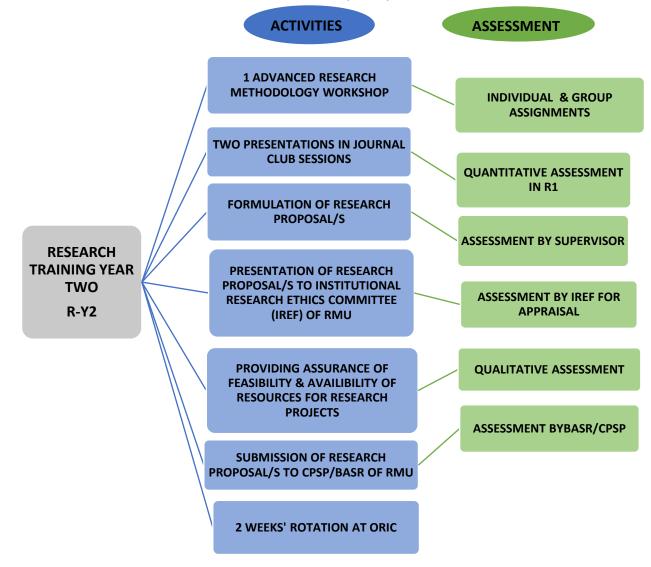

|
|     |                         |                                                                                |                      |                                                                |                                        |
|     |                         |                                                                                |                      |                                                                |                                        |
|     |                         |                                                                                |                      |                                                                |                                        |

#### RESEARCH COURSE OF SECOND RESEARCH TRAINING YEAR (R-Y2)



## 3 DAYS –ADVANCED RESEARCH METHODOLOGY WORKSHOP DAY 1 OF WORKSHOP:

#### Date &Venue: \_\_\_\_\_

| Modules of Day<br>1 of Workshop | TITLE OF MODULES OF DAY 1                                                                                                                                                                                          | NAMES AND SIGNATURES OF FACILITATORS OF EACH MODULE | FACILITATOR'S FEEDBACK REGARDING COMPLETION AND PERFORMANCE OF RESIDENT IN ON SPOT INDIVIDUAL OR GROUP ASSIGNMENTS OF THE COURSE MODULE | SIGNATURE OF DIRECTOR OF ORIC (NAME/STAMP) |
|---------------------------------|---------------------------------------------------------------------------------------------------------------------------------------------------------------------------------