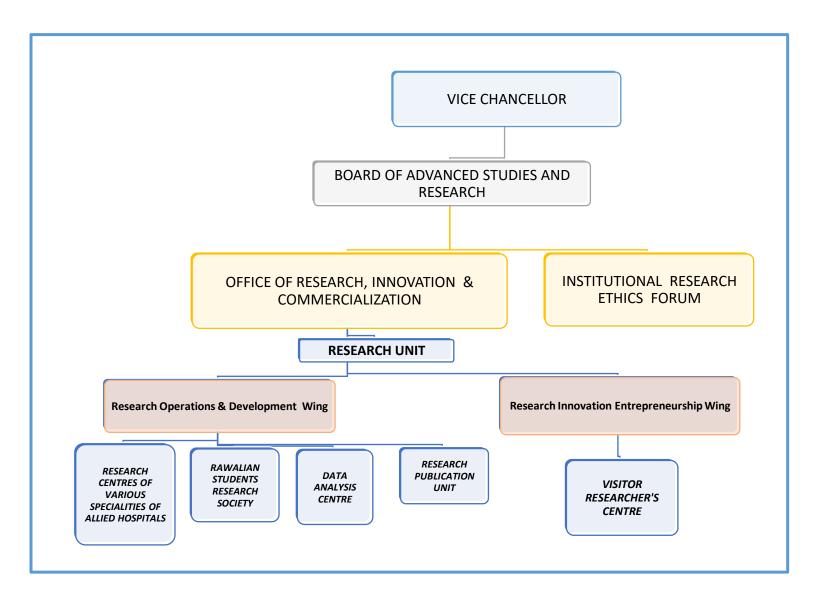

#### ORGANIZATIONAL STRUCTURE OF RESEARCH AT RAWALPINDI MEDICAL UNIVERSITY

|                                                              |                                                       | BEFORE O                                                                       | A TO BE FILLED IN BY RES<br>RIENTATION SESSION:<br>DI MEDICAL UNIVERSITY | IDENTS                           |                                                                    |
|--------------------------------------------------------------|-------------------------------------------------------|--------------------------------------------------------------------------------|--------------------------------------------------------------------------|----------------------------------|--------------------------------------------------------------------|
| Unit/Dep<br>Hospital:<br>Date Of (<br>Anticipat<br>Registrat | Male: Female:<br>                                     |                                                                                |                                                                          |                                  |                                                                    |
|                                                              | Supervisor:                                           | esearch methodology workshop/cours                                             | se/training: YES:                                                        | NO:                              |                                                                    |
|                                                              | · · · · · ·                                           | <b>2</b> , , , , , , , , , , , , , , , , , , ,                                 |                                                                          |                                  | eding 5, starting from the latest as SR # 1                        |
| SR #                                                         | Date/Month and<br>year of training<br>course/workshop | Title of training course/workshop                                              | Organizing<br>institution/company.                                       | Duration of<br>course in<br>days | What was the main content/learning outcome of the research course? |
| 1.                                                           |                                                       |                                                                                |                                                                          |                                  |                                                                    |
| 2.                                                           |                                                       |                                                                                |                                                                          |                                  |                                                                    |
| 3.                                                           |                                                       |                                                                                |                                                                          |                                  |                                                                    |
| 4.                                                           |                                                       |                                                                                |                                                                          |                                  |                                                                    |
| 5.                                                           |                                                       |                                                                                |                                                                          |                                  |                                                                    |
| YES:                                                         | ] NO:                                                 | vorkshop or course regarding synopsis<br>of the course/workshop (mention the l | ·                                                                        |                                  | opment:<br>ding 3, starting from the latest as SR #                |
| SR #                                                         | Date/Month and<br>year of training<br>course/workshop | Title of training course/workshop                                              | Organizing institution/company.                                          | Duration of<br>course in<br>days | What was the main content/learning outcome of the research course? |
| 1.                                                           |                                                       |                                                                                |                                                                          |                                  |                                                                    |
| 2.                                                           |                                                       |                                                                                |                                                                          |                                  |                                                                    |
| 3.                                                           |                                                       |                                                                                |                                                                          |                                  |                                                                    |