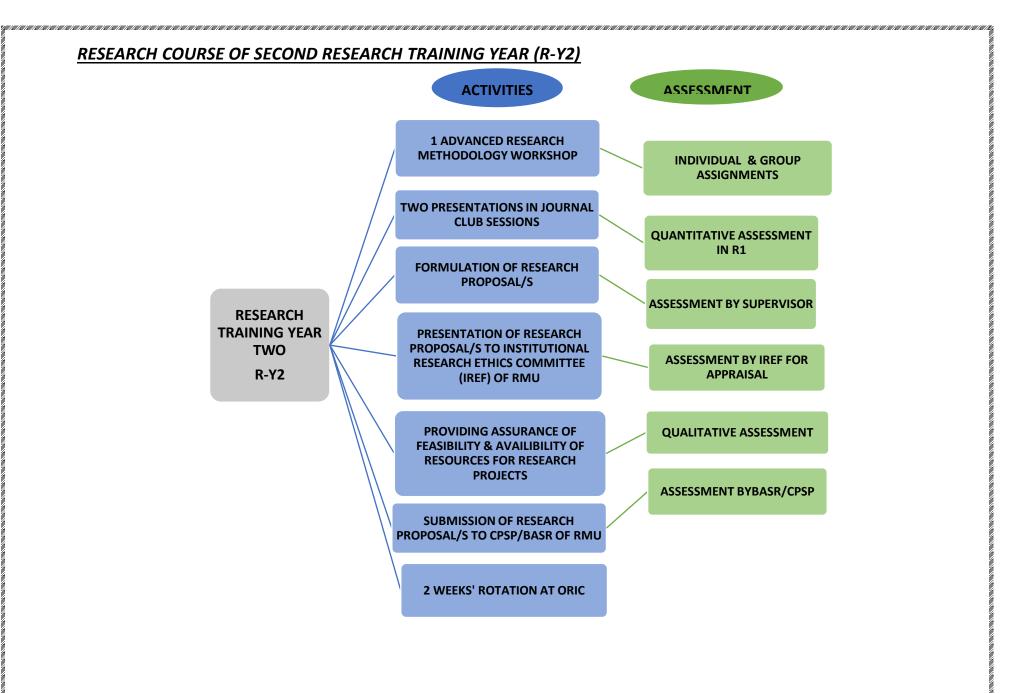

|                                                                                      |                      |                                                                         |                                              |  |
|       |      |                         |                                                                                      |                      |                                                                         |                                              |  |
|       |      |                         |                                                                                      |                      |                                                                         |                                              |  |



## 3 DAYS –ADVANCED RESEARCH METHODOLOGY WORKSHOP DAY 1 OF WORKSHOP:

Date &Venue:

|                                                                                                                                                                                                                        | Date & Venue:                                                                                                                                                                                                                                                                                                                                                                                                                                                                                           |