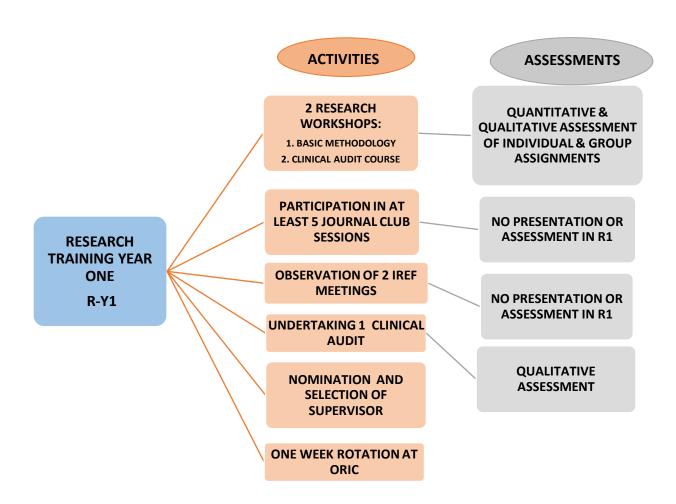

|
|                                                                                    |                                                                                                |
|                                                                                    |                                                                                                |
|                                                                                    |                                                                                                |
|                                                                                    |                                                                                                |

# **RESEARCH COURSE OF FIRST TRAINING YEAR-Y1**



## 3 DAYS -BASIC RESEARCH METHODOLOGY WORKSHOP DAY 1 OF WORKSHOP:

Y TOR<u>ER WINNER WINNE</u>

Date &Venue: \_\_\_\_\_

| Modules of<br>Day 1 of<br>Workshop | TITLE OF MODULES OF DAY 1                                                                       | NAMES AND<br>SIGNATURES OF<br>FACILITATORS OF EACH<br>MODULE | FACILITATOR'S FEEDBACK REGARDING COMPLETION<br>AND PERFORMANCE OF RESIDENT IN ON SPOT<br>INDIVIDUAL OR GROUP ASSIGNMENTS OF THE<br>COURSE MODULE | SIGNATURE OF DIRECTOR<br>OF ORIC<br>(NAME/STAMP) |
|------------------------------------|-------------------------------------------------------------------------------------------------|--------------------------------------------------------------|--------------------------------------------------------------------------------