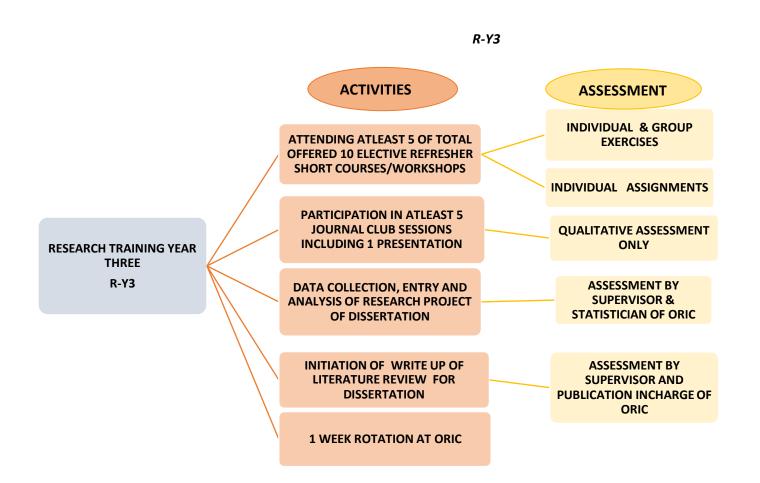

|                                              |
| 6    |                         |                                                                                      |                      |                                                                         |                                              |

**OVERALL EVALUATION OF RESEARCH THESIS PROGRAM BY SUPERVISOR** 

OVERALL EVALUATION OF RESEARCH THESIS PROGRAM BY BASR (BOARD OF ADVANCED STUDIES AND RESEARCH)

OVERALL EVALUATION OF RESEARCH THESIS PROGRAM BY ORIC (OFFFICE OF RESEARCH INNOVATION AND COMMERCIALIZATION)

### OVERALL EVALUATION OF RESEARCH THESIS PROGRAM BY DEPARTMENT OF MEDICAL EDUCATION (DME)

### **RESEARCH COURSE OF THIRD RESEARCH TRAINING YEAR**



#### **10 ELECTIVE RESEARCH WORKSHOPS TO BE OFFERED DURING YEAR 3**

| DATE & VENUE<br>& DURATION OF<br>WORKSHOP | TITLE OF ELECTIVE<br>WORKSHOPS ATTENDED                    | NAMES AND SIGNATURES<br>OF FACILITATORS OF EACH<br>WORKSHOP | FACILITATOR'S FEEDBACK REGARDING COMPLETION AND<br>PERFORMANCE OF RESIDENT IN ON SPOT INDIVIDUAL OR<br>GROUP ASSIGNMENTS OF THE COURSE MODULE | SIGNATURE OF<br>DIRECTOR OF ORIC<br>(NAME/STAMP) |
|-------------------------------------------|------------------------------------------------------------|-------------------------------------------------------------|-----------------------------------------------------------------------------------------------------------------------------------------------|--------------------------------------------------|
|