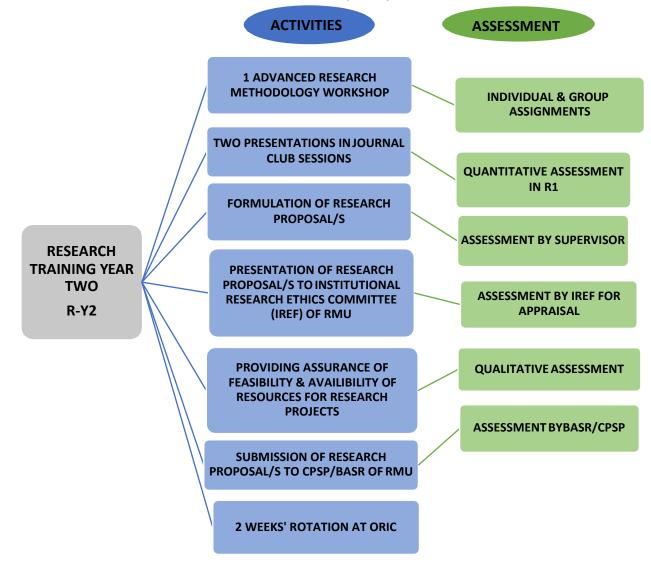

|                      |                                                                         |                                              |
|     |                         |                                                                                      |                      |                                                                         |                                              |
|     |                         |                                                                                      |                      |                                                                         |                                              |

### RESEARCH COURSE OF SECOND RESEARCH TRAINING YEAR (R-Y2)



# 3 DAYS –ADVANCED RESEARCH METHODOLOGY WORKSHOP DAY 1 OF WORKSHOP:

| Date | &V | enue: |  |
|------|----|-------|--|
|      |    |       |  |

| Modules of Day<br>1 of Workshop | TITLE OF MODULES OF DAY 1                                                                                                                                                                                              | NAMES AND SIGNATURES OF FACILITATORS OF EACH MODULE | FACILITATOR'S FEEDBACK REGARDING COMPLETION AND PERFORMANCE OF RESIDENT IN ON SPOT INDIVIDUAL OR GROUP ASSIGNMENTS OF THE COURSE MODULE | SIGNATURE OF DIRECTOR OF ORIC (NAME/STAMP) |
|---------------------------------|--------------------------------------------------------------------------------------------------------------------------------