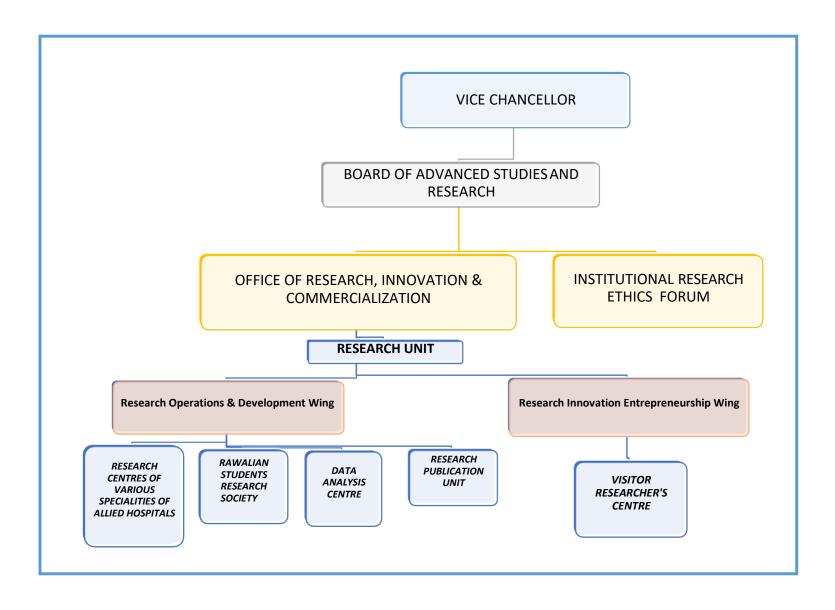

outcomes since the inception of the research rotation in our Paediatric Surgery training program. Residents' research lead to better clinical care, correlates with the pursuit of academic careers, increases numbers of clinician investigators, and is an asset to those applying for fellowships. We report our success in designing and implementing a "Structured Research Curriculum" incorporating basic principles within a research rotation to enhance participation and outcomes of our residents in scholarly activities within a busy residency training program setting.

#### **REFERENCE:**

https://bmcmededuc.biomedcentral.com/articles/10.1186/1472-6920-6-52

#### ROTATION CURRICULUM OF MS PAEDIATRIC SURGERY FOR RESEARCH

#### ORGANIZATIONAL STRUCTURE OF RESEARCH AT RAWALPINDI MEDICAL UNIVERSITY



# BASELINE PERFORMA TO BE FILLED IN BY RESIDENTS BEFORE ORIENTATION SESSION: RAWALPINDI MEDICAL UNIVERSITY

| 1.  | Name of      | Trainee <u>:</u>       |                                         |                                         |                   |                                             |
|-----|--------------|------------------------|-----------------------------------------|-----------------------------------------|-------------------|---------------------------------------------|
| 2.  | Gender:      | Male: Female:          |                                         |                                         |                   |                                             |
| 3.  | Specialty:   |                        |                                         |