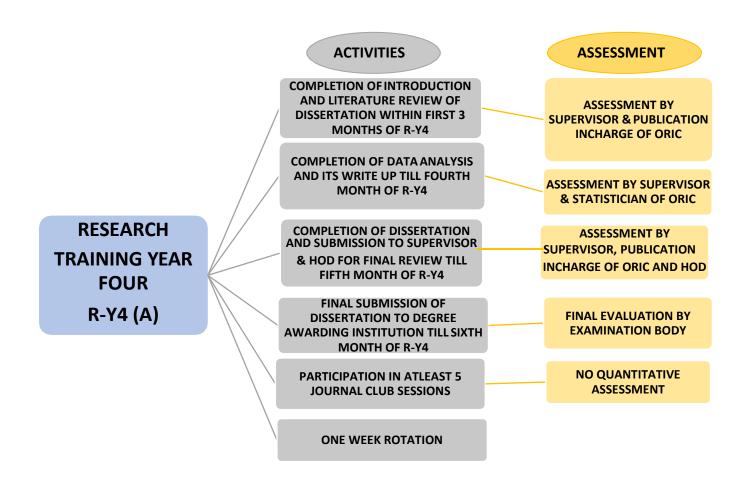

|                                                                |                                        |
| 6   |                         |                                                                                |                      |                                                                |                                        |

**OVERALL EVALUATION OF RESEARCH THESIS PROGRAM BY SUPERVISOR** 

OVERALL EVALUATION OF RESEARCH THESIS PROGRAM BY BASR (BOARD OF ADVANCED STUDIES AND RESEARCH)

OVERALL EVALUATION OF RESEARCH THESIS PROGRAM BY ORIC (OFFFICE OF RESEARCH INNOVATION AND COMMERCIALIZATION)

OVERALL EVALUATION OF RESEARCH THESIS PROGRAM BY DEPARTMENT OF MEDICAL EDUCATION (DME)

**SECTION-11** 

#### RESEARCH COURSE OF FOURTH RESEARCH TRAINING YEAR

#### R-Y4



### 5 JOURNAL CLUB MEETINGS ATTENDED BY RESIDENT AS AN OBSERVER DURING YR 4

| JOURNAL CLUB<br>MEETING # | DATE | TITLES OF THE ARTICLES PRESENTED IN THE JOURNAL CLUB MEETING | TITLE OF JOURNAL/ YEAR OF PUBLICATION | ANY QUESTION OR COMMENT MADE ON THE PRESENTATION BY THE OBSERVER | SUPERVISOR'S<br>SIGNATURE | HEAD OF DEPARTMENT'S<br>SIGNATURE<br>(NAME/STAMP) |
|---------------------------|------|--------------------------------------------------------------|---------------------------------------|------------------------------------------------------------------|---------------------------|---------------------------------------------------|
| 1.                        |      | A.                                                           | Α.                                    | A.