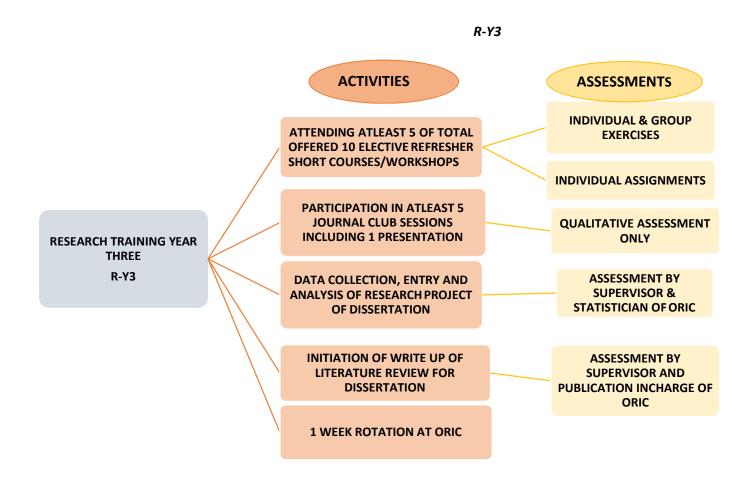

|                      |                                                                |                                              |
| 6   |                         |                                                                                |                      |                                                                |                                              |

OVERALL EVALUATION OF RESEARCH THESIS PROGRAM BY BASR (BOARD OF ADVANCED STUDIES AND RESEARCH)

OVERALL EVALUATION OF RESEARCH THESIS PROGRAM BY ORIC (OFFFICE OF RESEARCH INNOVATION AND COMMERCIALIZATION)

OVERALL EVALUATION OF RESEARCH THESIS PROGRAM BY DEPARTMENT OF MEDICAL EDUCATION (DME)

**SECTION-13** 

#### RESEARCH COURSE OF THIRD RESEARCH TRAINING YEAR



#### 10 ELECTIVE RESEARCH WORKSHOPS TO BE OFFERED DURING YEAR 3

| DATE & VENUE<br>& DURATION OF<br>WORKSHOP | TITLE OF ELECTIVE<br>WORKSHOPS ATTENDED                    | NAMES AND SIGNATURES OF FACILITATORS OF EACH WORKSHOP | FACILITATOR'S FEEDBACK REGARDING COMPLETION AND PERFORMANCE OF RESIDENT IN ON SPOT INDIVIDUAL OR GROUP ASSIGNMENTS OF THE COURSE MODULE | SIGNATURE OF<br>DIRECTOR OF ORIC<br>(NAME/STAMP) |
|-------------------------------------------|------------------------------------------------------------|-------------------------------------------------------|-----------------------------------------------------------------------------------------------------------------------------------------|--------------------------------------------------|
|