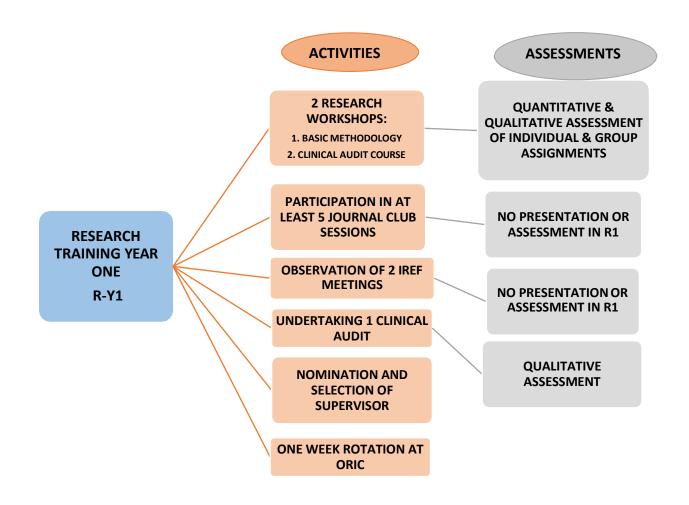

|
|    |                                                                                   | Thank you                                                                                   |
|    | Date of filling the Performa:                                                     |                                                                                             |
|    | Signatures of the resident:                                                       |                                                                                             |
|    | Signatures of the Director of ORIC, RMU:                                          | ·                                                                                           |

## **RESEARCH COURSE OF FIRST TRAINING YEAR-Y1**



# 3 DAYS -BASIC RESEARCH METHODOLOGY WORKSHOP DAY 1 OF WORKSHOP:

| Modules of<br>Day 1 of<br>Workshop | TITLE OF MODULES OF DAY 1                                                              | NAMES AND SIGNATURES OF FACILITATORS OF EACH MODULE | FACILITATOR'S FEEDBACK REGARDING COMPLETION AND PERFORMANCE OF RESIDENT IN ON SPOT INDIVIDUAL OR GROUP ASSIGNMENTS OF THE COURSE MODULE | SIGNATURE OF DIRECTOR OF ORIC (NAME/STAMP) |
|------------------------------------|----------------------------------------------------------------------------------------|-----------------------------------------------------|-----------------------------------------------------------------------------------------------------------------------------------------|--------------------------------------------|
|