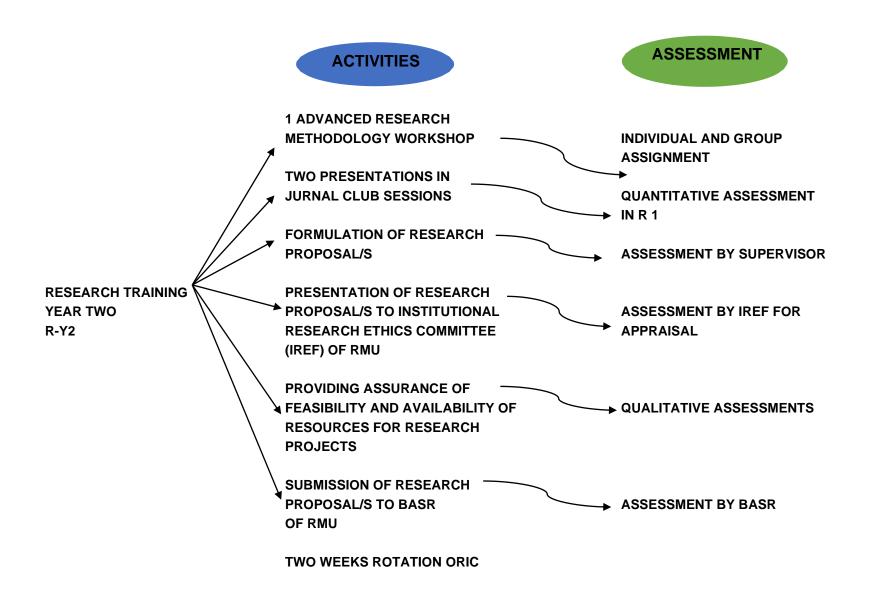

|                         |                                                                         |                                              |
|     |                         |                                                                                |                         |                                                                         |                                              |
|     |                         |                                                                                |                         |                                                                         |                                              |

#### RESEARCH COURSE OF SECOND RESEARCH TRAINING YEAR (R-Y2)



#### SECTION-1

#### 3 DAYS -ADVANCED RESEARCH METHODOLOGY WORKSHOP DAY 1 OF

# WORKSHOP: Date & Venue:

| Modules of<br>Day 1 of<br>Workshop | TITLE OF MODULES OF DAY 1                                                                                                                                                                                          | NAMES AND<br>SIGNATURES OF<br>FACILITATORS OF<br>EACH MODULE | FACILITATOR'S FEEDBACK REGARDING COMPLETION AND PERFORMANCE OF RESIDENT IN ON SPOT INDIVIDUAL OR GROUP ASSIGNMENTS OF THE COURSE MODULE | SIGNATURE OF<br>DIRECTOR OF ORIC<br>(NAME/STAMP) |
|------------------------------------|-------------------------------------------------------------------------------------------------------------------------------------------------------