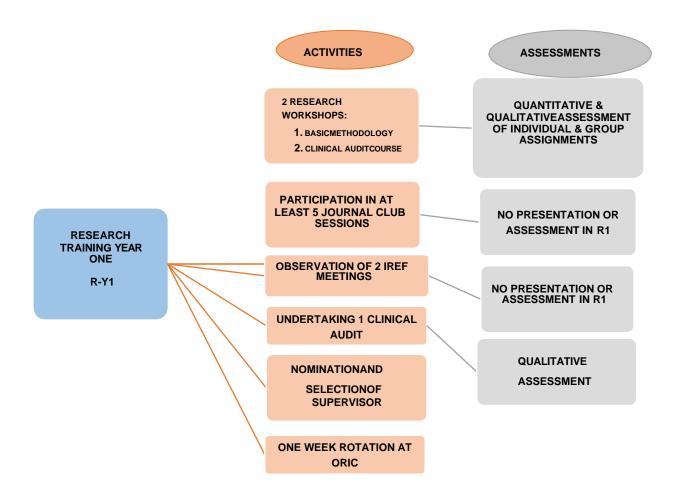

|
| Thank you                                                                                                                                                                |
| Date of filling the Performa:                                                                                                                                            |
| Signatures of the resident:                                                                                                                                              |
| Signatures of the Director of ORIC, RMU:                                                                                                                                 |

#### **RESEARCH COURSE OF FIRST TRAINING YEAR-Y1**



#### 3 DAYS -BASIC RESEARCH METHODOLOGY WORKSHOP DAY 1 OF WORKSHOP:

| Date & | Venue: |  |
|--------|--------|--|
|        |        |  |

| Modules of<br>Day 1 of<br>Workshop | TITLE OF MODULES<br>OF DAY 1                                                                       | NAMES AND<br>SIGNATURES OF<br>FACILITATORS OF<br>EACH MODULE | FACILITATOR'S FEEDBACK REGARDING COMPLETION AND PERFORMANCE OF RESIDENT IN ON SPOT INDIVIDUAL OR GROUP ASSIGNMENTS OF THE COURSE MODULE | SIGNATURE<br>OF DIRECTOR<br>OF ORIC<br>(NAME/STAMP) |
|------------------------------------|----------------------------------------------------------------------------------------------------|--------------------------------------------------------------|--------------------------------------------------------------