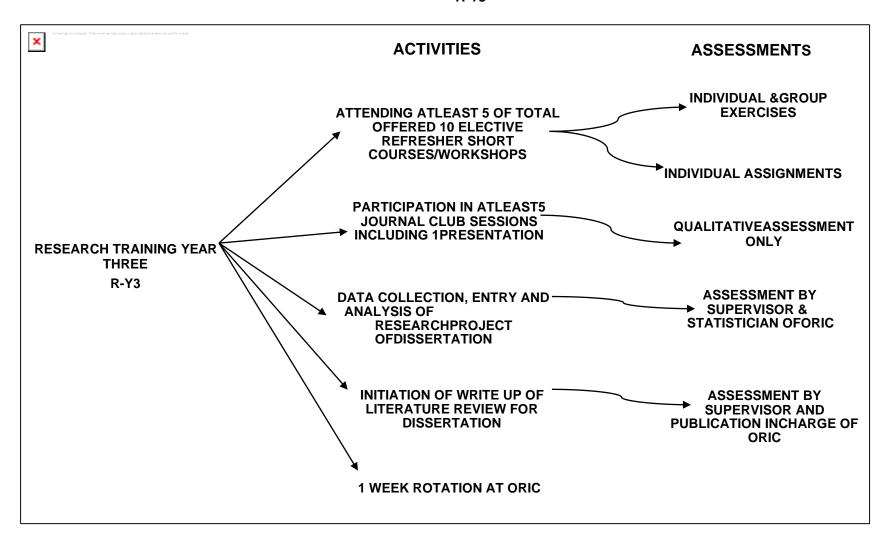

|                                        |
| 6   |                         |                                                                                |                      |                                                                            |                                        |

#### OVERALL EVALUATION OF RESEARCH THESIS PROGRAM BY SUPERVISOR

# OVERALL EVALUATION OF RESEARCH THESIS PROGRAM BY BASR (BOARD OF ADVANCED STUDIES AND RESEARCH)

# OVERALL EVALUATION OF RESEARCH THESIS PROGRAM BY ORIC (OFFFICE OF RESEARCH INNOVATION AND COMMERCIALIZATION)

# OVERALL EVALUATION OF RESEARCH THESIS PROGRAM BY DEPARTMENT OF MEDICAL EDUCATION (DME)

#### RESEARCH COURSE OF THIRD RESEARCH TRAINING YEAR

R-Y3



#### 10 ELECTIVE RESEARCH WORKSHOPS TO BE OFFERED DURING YEAR 3

| DATE & VENUE &<br>DURATION OF<br>WORKSHOP | TITLE OF ELECTIVE<br>WORKSHOPS<br>ATTENDED                 | NAMES AND<br>SIGNATURES OF<br>FACILITATORS OF<br>EACH WORKSHOP | FACILITATOR'S FEEDBACK REGARDING COMPLETION AND PERFORMANCE OF RESIDENT IN ON SPOT INDIVIDUAL OR GROUP ASSIGNMENTS OF THE COURSE MODULE | SIGNATURE OF<br>DIRECTOR<br>OF ORIC<br>(NAME/STA<br>MP) |
|-------------------------------------------|------------------------------------------------------------|----------------------------------------------------------------|-----------------------------------------------------------------------------------------------------------------------------------------|--------------------------------------------------------