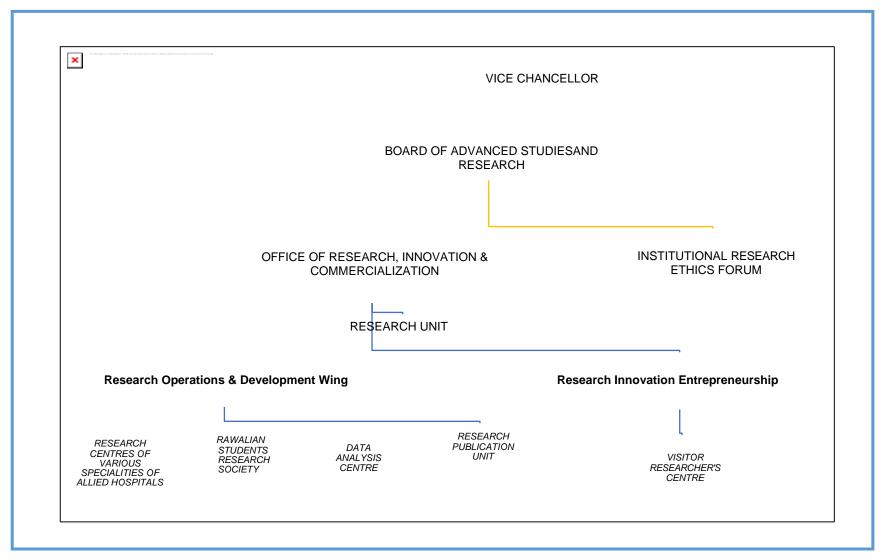

arch outcomes since the inception of the research rotation in our internal correlates with the pursuit of academic careers, increases numbers of clinician investigators, and is an asset to those applying for fellowships. We report medicine training program. Residents' research lead to better clinical care,

our success in designing and implementing a "Structured Research Curriculum" incorporating basic principles within a research rotation to enhance participation and outcomes of our residents in scholarly activities within a busy residency training program setting.

#### REFERENCE:

https://bmcmededuc.biomedcentral.com/articles/10.1186/1472-6920-6-52

#### ROTATION CURRICULUM OF MD IFECTIOUS DISEASE FOR RESEARCH

#### ORGANIZATIONAL STRUCTURE OF RESEARCH AT RAWALPINDI MEDICAL UNIVERSITY



#### BASELINE PERFORMA TO BE FILLED IN BY RESIDENTS BEFORE ORIENTATION SESSION: RAWALPINDI MEDICAL UNIVERSITY

| 1. Nar   | ne of Trainee:                                  |                                  |                                   |                            |                                                                    |
|----------|-------------------------------------------------|----------------------------------|-----------------------------------|----------------------------|--------------------------------------------------------------------|
| 2. Ger   | nder: Male:                                     | Female:                          |                                   |                            |