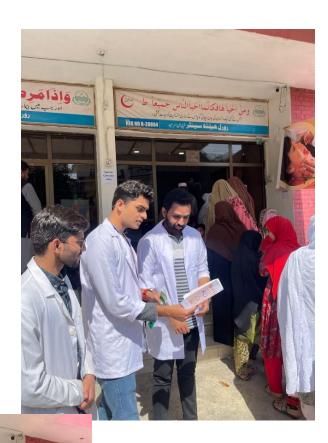

وگوں مسیں کسینر کی تشن فيص ہوئي اور 14 لا كھ لوگ اپني حبان كى بازى دنب مسین سب سے زیادہ پھیروں، جساتی اور آنسے کا کسینریایا حباتا ہے۔ پاكستان مسير پچيله پانچ سالول مسيل باڑھے تین لا کھ لوگوں مسیں کسینر کی تشخیص ہوئی

پاکستان مسیں مندر حب ذیل کسینر مشر سے تشخیم کیے گئے ہیں حياتي كاكسينر الإ 22.4

منه کاکسنر الر 12.9 منه الم

# آثار وعسلامات

- ♦ وزن مسیں احیانک کی
- بورک مسین کی
   خ مشدید حسین
   چ چیاتی مسین گلئی یا خب رمعمولی تبدیلی
  - متقل بخ مستقل بخ والازحنم
    - من يازبان يرجيالا
- + جم ك كنى بفي مص مسين مشديد در داور

ان مسیں سے کوئی بھی تبدیلی محسوسس ہونے پر فوری ڈاکسٹرے رجوع کریں اور اسس کو ہر گز ظـرانداز نـ کرس\_



(Sweetner)معنوعي ميشے كااستعال



" \_\_ زندگی رے کی امائے ہے اور میار است رض ہے کہ ہم اسس دعرى كاحساعت كري"

# **Pictures of Social Work and health education**