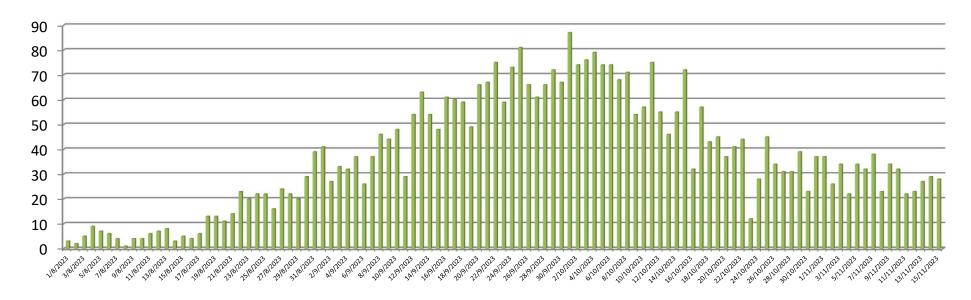

## TREND OF LAST 24 HOURS DENGUE PATIENTS ADMISSIONS ALLIED HOSPITALS,

 $1^{st}$  Aug to  $15^{th}$  Nov 2023