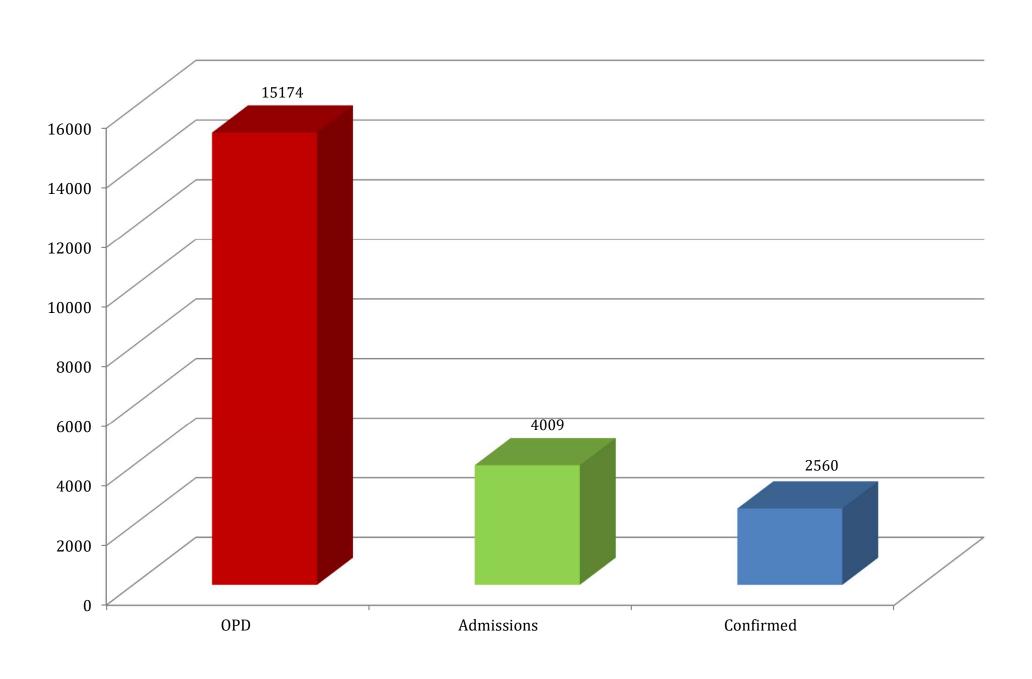

## DATA OF DENGUE PATIENTS AT ALLIED HOSPITALS

1st Aug - 15th Nov 2023

| SL | INFORMATION<br>REGARDING                                      | RED<br>CRESCENT<br>HOSPITAL | HOLY FAMILY<br>HOSPTIAL | BENAZIR<br>BHUTTO<br>HOSPTIAL | DISTRICT HEAD<br>QUARTERS<br>HOSP. | TOTAL |
|----|---------------------------------------------------------------|-----------------------------|-------------------------|-------------------------------|------------------------------------|-------|
| 1  | Patients registered in<br>Outdoor patient<br>department (OPD) | 2211                        | 7441                    | 3985                          | 1537                               | 15174 |
| 2  | Patients admitted                                             | 671                         | 2034                    | 811                           | 493                                | 4009  |
| 3  | Confirmed Patients<br>(Dengue fever)                          | 394                         | 1288                    | 505                           | 373                                | 2560  |
| 4  | Patients currently<br>Admitted                                | 53                          | -                       | -                             | -                                  | 53    |
| 5  | Patients admitted during last 24 hours                        | 28                          | -                       | -                             | -                                  | 28    |
| 6  | Patients discharged in last 24 hours                          | 18                          | -                       | 1                             | 1                                  | 18    |
| 7  | Patients Presented to (OPD) in last 24 hours                  | 100                         | -                       | -                             | -                                  | 100   |
| 8  | Confirmed Patients in last 24 hours                           | 17                          | -                       | -                             | -                                  | 17    |
| 9  | Mortality (Total)                                             | -                           | -                       | -                             | -                                  | -     |

## DATA OF DENGUE PATIENTS AT ALLIED HOSPITALS RAWALPINDI MEDICAL UNIVERSITY

1st Aug - 15th Nov 2023