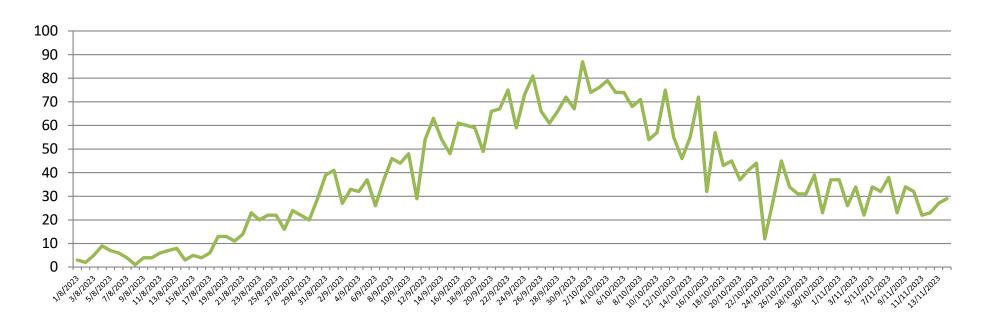

## TREND OF LAST 24 HOURS DENGUE PATIENTS ADMISSIONS ALLIED HOSPITALS,

 $1^{st}$  Aug to  $15^{th}$  Nov 2023