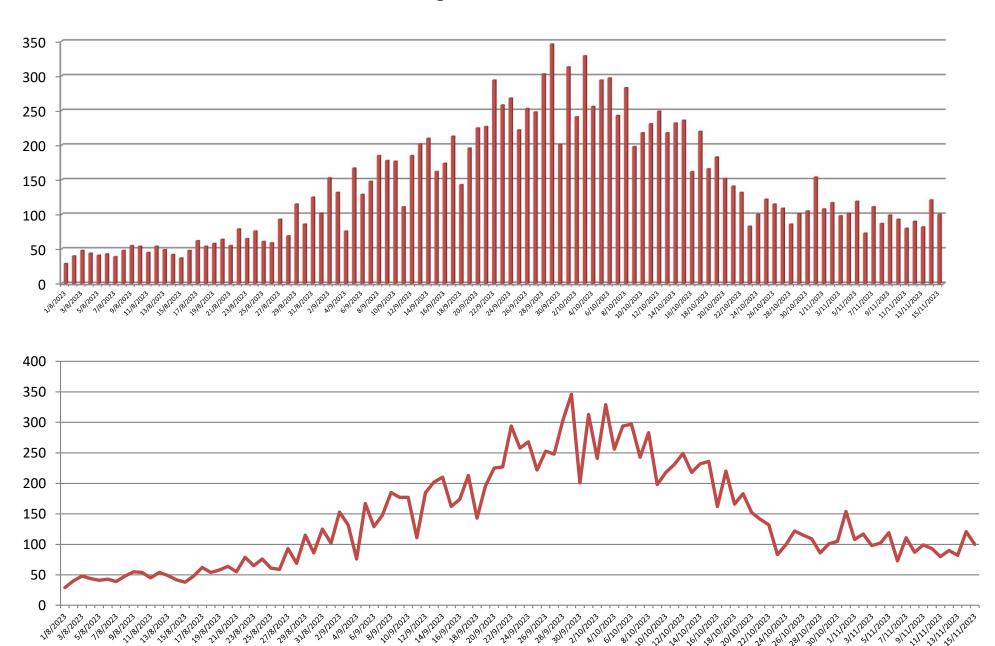

## TREND OF LAST 24 HOURS DENGUE PATIENTS OPD, ALLIED HOSPITALS,

1st Aug To 15th Nov 2023