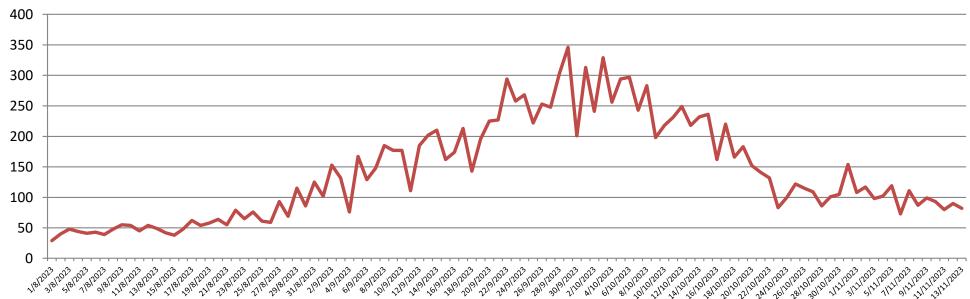

## TREND OF LAST 24 HOURS DENGUE PATIENTS ADMISSIONS ALLIED HOSPITALS,

 $1^{st}$  Aug to  $13^{th}$  Nov 2023