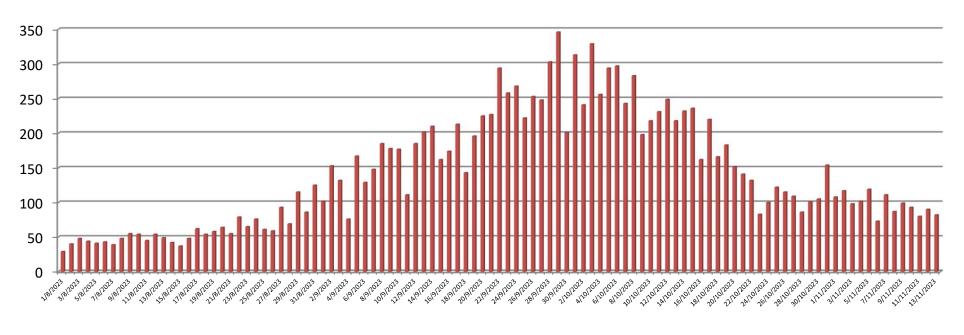

#### TREND OF LAST 24 HOURS DENGUE PATIENTS OPD, ALLIED HOSPITALS,

1st Aug To 13th Nov 2023