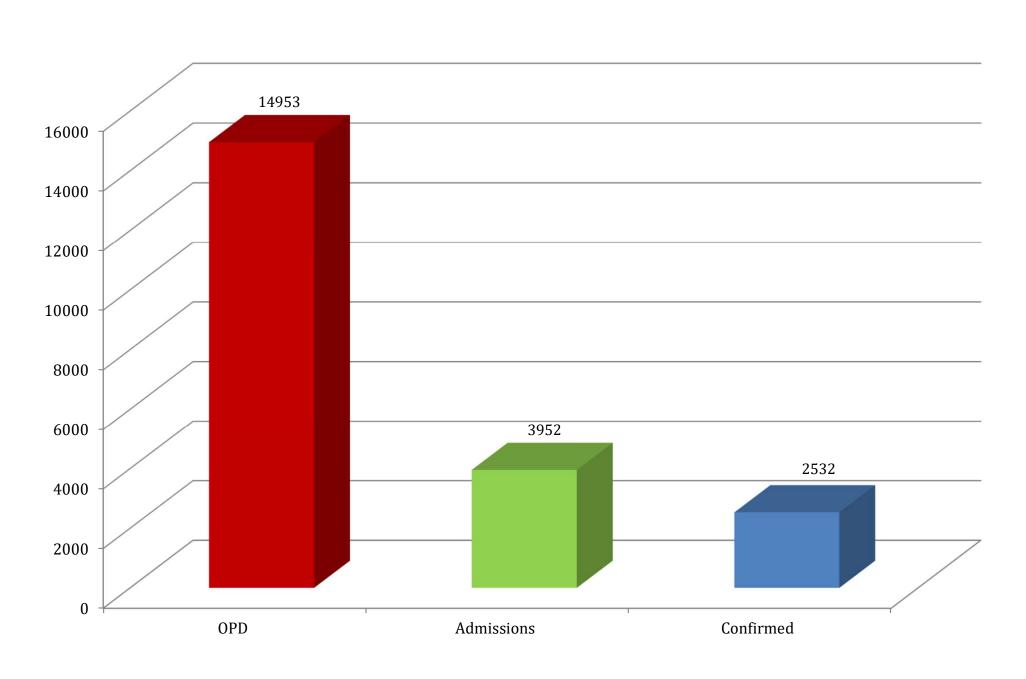

#### DATA OF DENGUE PATIENTS AT ALLIED HOSPITALS

1st Aug - 13th Nov 2023

| SL | INFORMATION<br>REGARDING                                      | RED<br>CRESCENT<br>HOSPITAL | HOLY FAMILY<br>HOSPTIAL | BENAZIR<br>BHUTTO<br>HOSPTIAL | DISTRICT HEAD<br>QUARTERS<br>HOSP. | TOTAL |
|----|---------------------------------------------------------------|-----------------------------|-------------------------|-------------------------------|------------------------------------|-------|
| 1  | Patients registered in<br>Outdoor patient<br>department (OPD) | 1990                        | 7441                    | 3985                          | 1537                               | 14953 |
| 2  | Patients admitted                                             | 614                         | 2034                    | 811                           | 493                                | 3952  |
| 3  | Confirmed Patients<br>(Dengue fever)                          | 366                         | 1288                    | 505                           | 373                                | 2532  |
| 4  | Patients currently<br>Admitted                                | 46                          | -                       | -                             | -                                  | 46    |
| 5  | Patients admitted during last 24 hours                        | 27                          | -                       | -                             | -                                  | 27    |
| 6  | Patients discharged in last 24 hours                          | 31                          | -                       | -                             | 1                                  | 31    |
| 7  | Patients Presented to (OPD) in last 24 hours                  | 82                          | -                       | -                             | -                                  | 82    |
| 8  | Confirmed Patients in last 24 hours                           | 15                          | -                       | -                             | -                                  | 15    |
| 9  | Mortality (Total)                                             | -                           | -                       | -                             | -                                  | -     |

### DATA OF DENGUE PATIENTS AT ALLIED HOSPITALS RAWALPINDI MEDICAL UNIVERSITY

1st Aug - 13th Nov 2023