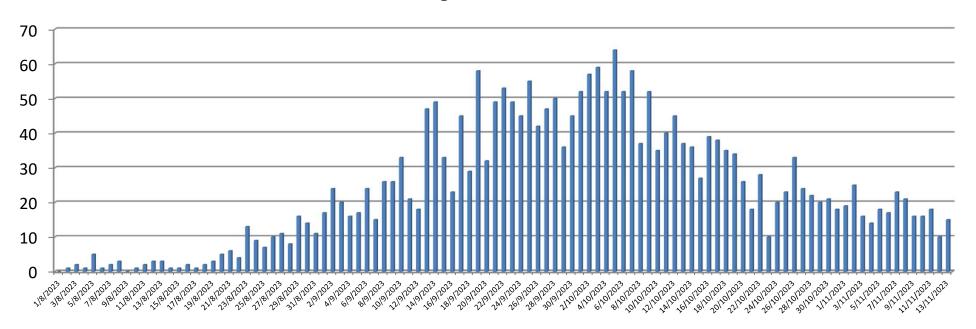

## TREND OF LAST 24 HOURS DENGUE PATIENTS ADMISSIONS ALLIED HOSPITALS,

 $1^{st}$  Aug to  $13^{th}$  Nov 2023