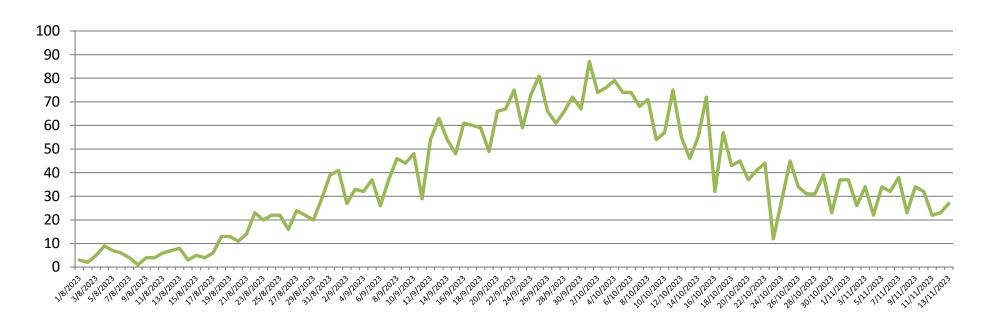

#### TREND OF LAST 24 HOURS DENGUE PATIENTS OPD, ALLIED HOSPITALS,

1st Aug To 13th Nov 2023