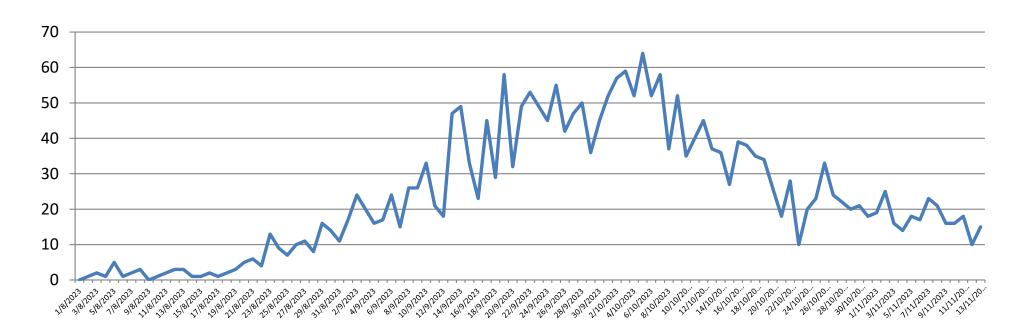

# TREND OF LAST 24 HOURS DENGUE CONFIRMED PATIENTS ALLIED HOSPITALS,

1st Aug to 13th Nov 2023