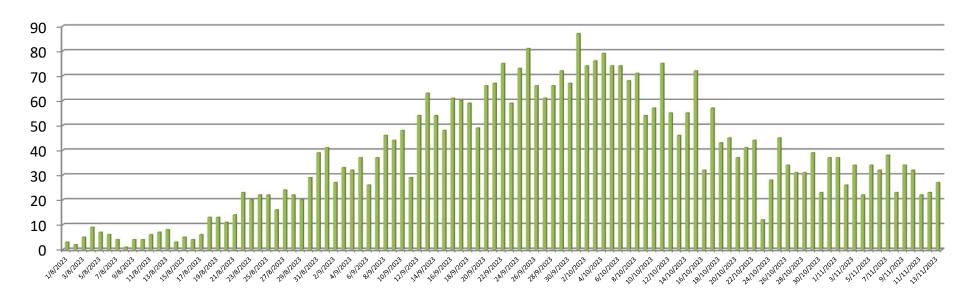

# TREND OF LAST 24 HOURS DENGUE CONFIRMED PATIENTS ALLIED HOSPITALS,

1st Aug to 13th Nov 2023