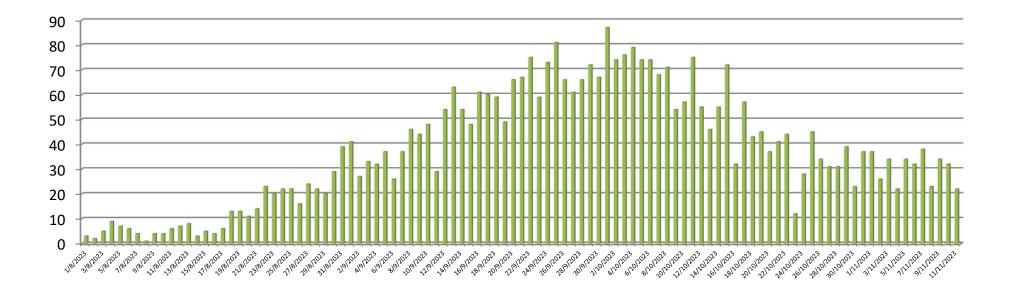

#### **TREND OF LAST 24 HOURS DENGUE PATIENTS ADMISSIONS ALLIED HOSPITALS,** 1<sup>st</sup> Aug to 11<sup>th</sup> Nov 2023