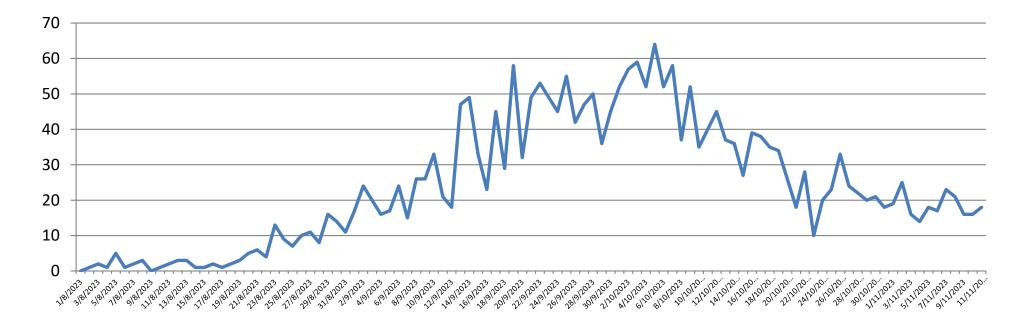

# TREND OF LAST 24 HOURS DENGUE PATIENTS OPD, ALLIED HOSPITALS,

 $1^{st}Aug$  To  $11^{th}$  Nov 2023

#### **TREND OF LAST 24 HOURS DENGUE PATIENTS ADMISSIONS ALLIED HOSPITALS,** 1<sup>st</sup> Aug to 11<sup>th</sup> Nov 2023

## TREND OF LAST 24 HOURS DENGUE CONFIRMED PATIENTS ALLIED HOSPITALS,

 $1^{st}$  Aug to  $11^{th}$  Nov 2023