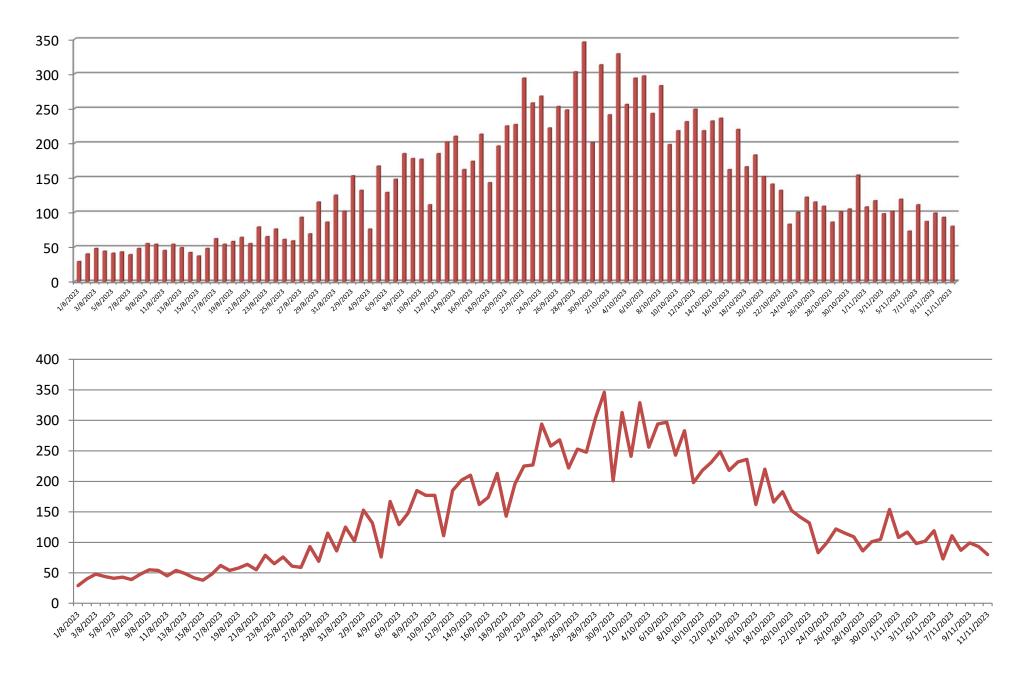

# TREND OF LAST 24 HOURS DENGUE PATIENTS OPD, ALLIED HOSPITALS,

 $1^{st}Aug$  To  $11^{th}$  Nov 2023