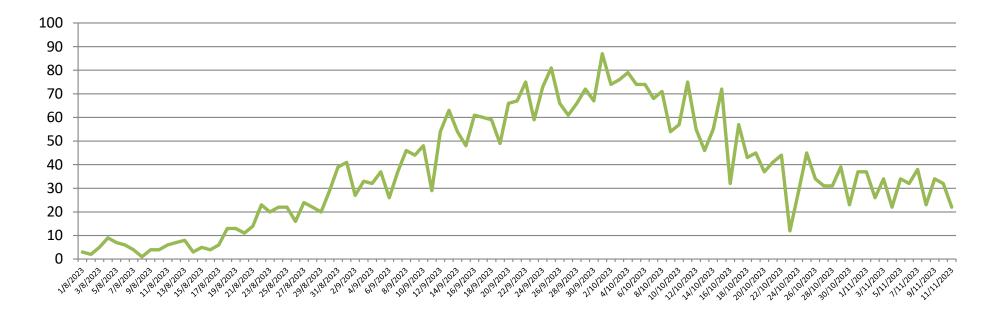

## TREND OF LAST 24 HOURS DENGUE CONFIRMED PATIENTS ALLIED HOSPITALS,

 $1^{st}$  Aug to  $11^{th}$  Nov 2023