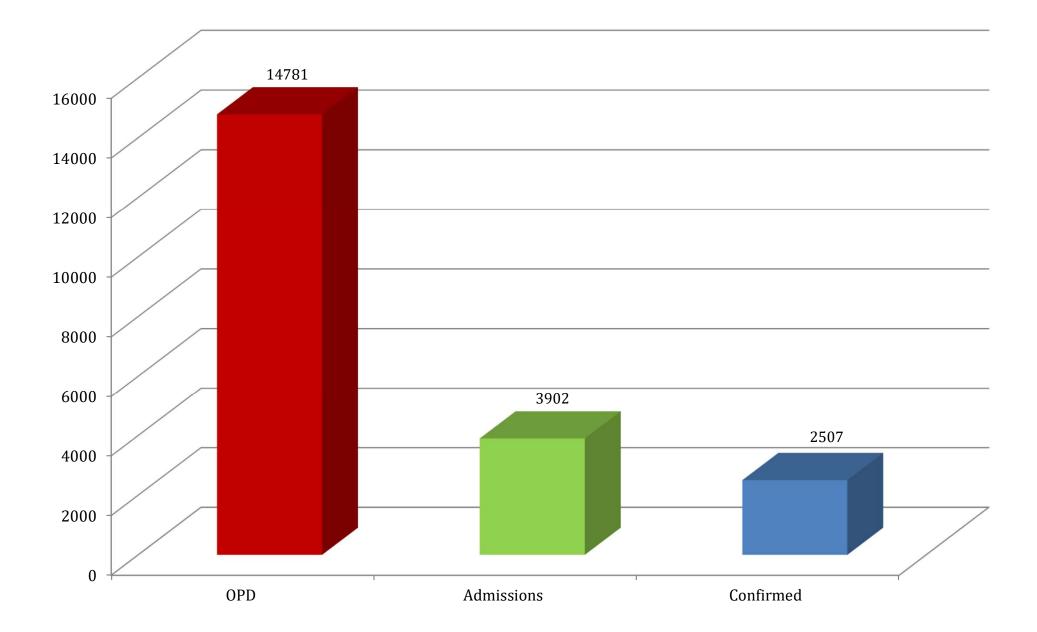

## DATA OF DENGUE PATIENTS AT ALLIED HOSPITALS

1<sup>st</sup> Aug - 11<sup>th</sup> Nov 2023

| SL # | INFORMATION<br>REGARDING                                      | RED<br>CRESCENT<br>HOSPITAL | HOLY FAMILY<br>HOSPTIAL | BENAZIR<br>BHUTTO<br>HOSPTIAL | DISTRICT HEAD<br>QUARTERS<br>HOSP. | TOTAL |
|------|---------------------------------------------------------------|-----------------------------|-------------------------|-------------------------------|------------------------------------|-------|
| 1    | Patients registered in<br>Outdoor patient<br>department (OPD) | 1818                        | 7441                    | 3985                          | 1537                               | 14781 |
| 2    | Patients admitted                                             | 564                         | 2034                    | 811                           | 493                                | 3902  |
| 3    | Confirmed Patients<br>(Dengue fever)                          | 341                         | 1288                    | 505                           | 373                                | 2507  |
| 4    | Patients currently<br>Admitted                                | 40                          | -                       | -                             | -                                  | 40    |
| 5    | Patients admitted during<br>last 24 hours                     | 22                          | -                       | -                             | -                                  | 22    |
| 6    | Patients discharged in<br>last 24 hours                       | 31                          | -                       | -                             | -                                  | 31    |
| 7    | Patients Presented to (OPD) in last 24 hours                  | 80                          | -                       | -                             | -                                  | 80    |
| 8    | Confirmed Patients in<br>last 24 hours                        | 18                          | -                       | -                             | -                                  | 18    |
| 9    | Mortality (Total)                                             | -                           | -                       | -                             | -                                  | -     |

### DATA OF DENGUE PATIENTS AT ALLIED HOSPITALS RAWALPINDI MEDICAL UNIVERSITY 1<sup>st</sup> Aug - 11<sup>th</sup> Nov 2023