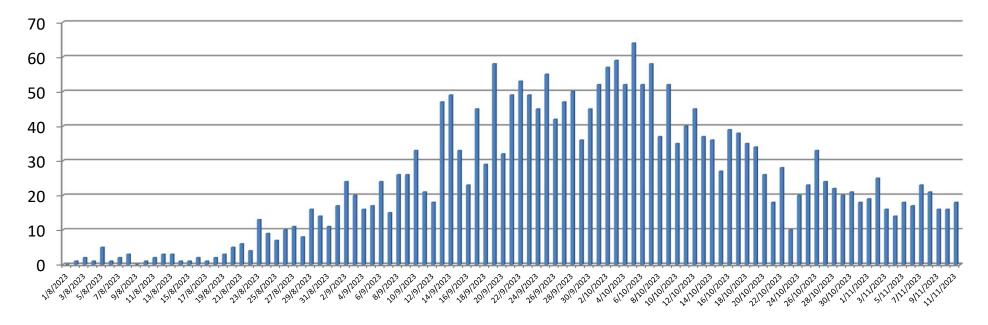

# TREND OF LAST 24 HOURS DENGUE PATIENTS OPD, ALLIED HOSPITALS,

 $1^{st}Aug$  To  $11^{th}$  Nov 2023

#### **TREND OF LAST 24 HOURS DENGUE PATIENTS ADMISSIONS ALLIED HOSPITALS,** 1<sup>st</sup> Aug to 11<sup>th</sup> Nov 2023

## TREND OF LAST 24 HOURS DENGUE CONFIRMED PATIENTS ALLIED HOSPITALS,

 $1^{st}$  Aug to  $11^{th}$  Nov 2023