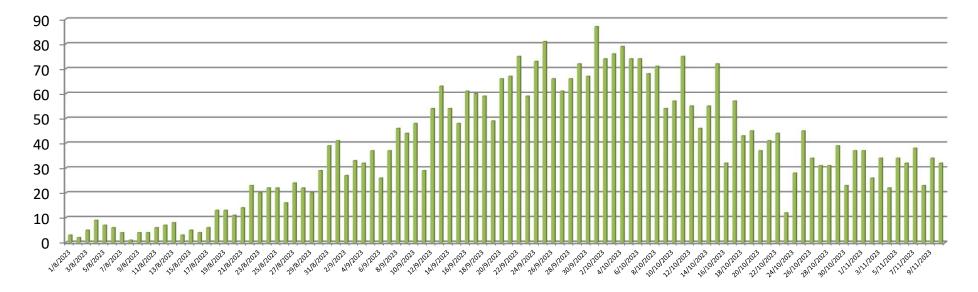

## TREND OF LAST 24 HOURS DENGUE PATIENTS ADMISSIONS ALLIED HOSPITALS,

 $1^{st}\,Aug$  to  $10^{th}\,\,Nov\,2023$ 