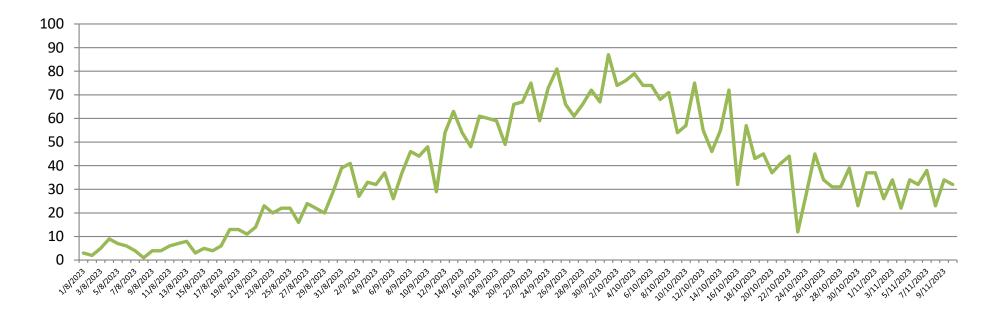

## TREND OF LAST 24 HOURS DENGUE CONFIRMED PATIENTS ALLIED HOSPITALS,

 $1^{st}$  Aug to  $10^{th}$  Nov 2023