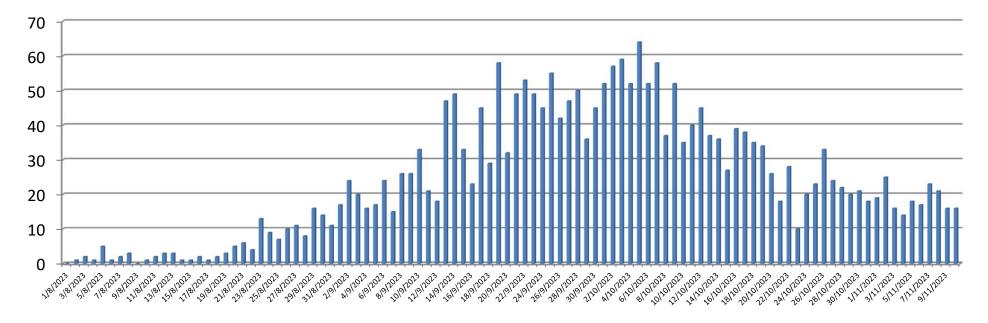

# TREND OF LAST 24 HOURS DENGUE PATIENTS OPD, ALLIED HOSPITALS,

 $1^{st}Aug$  To  $10^{th}$  Nov 2023

## TREND OF LAST 24 HOURS DENGUE PATIENTS ADMISSIONS ALLIED HOSPITALS,

 $1^{st}\,Aug$  to  $10^{th}\,\,Nov\,2023$ 

## TREND OF LAST 24 HOURS DENGUE CONFIRMED PATIENTS ALLIED HOSPITALS,

 $1^{st}$  Aug to  $10^{th}$  Nov 2023