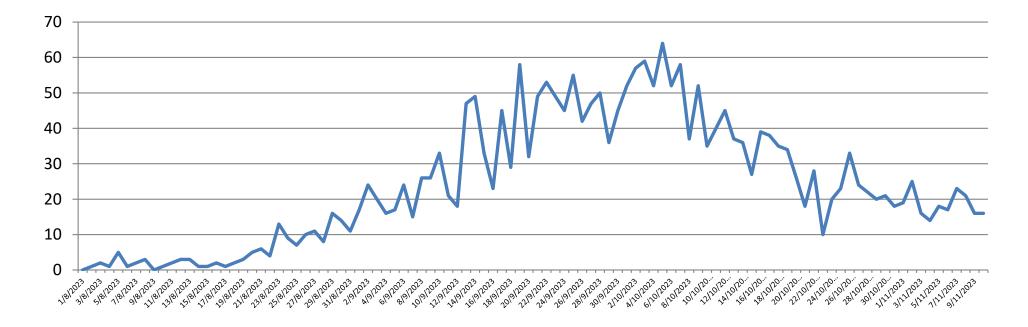

# TREND OF LAST 24 HOURS DENGUE PATIENTS OPD, ALLIED HOSPITALS,

 $1^{st}Aug$  To  $10^{th}$  Nov 2023

## TREND OF LAST 24 HOURS DENGUE PATIENTS ADMISSIONS ALLIED HOSPITALS,

 $1^{st}\,Aug$  to  $10^{th}\,\,Nov\,2023$ 

## TREND OF LAST 24 HOURS DENGUE CONFIRMED PATIENTS ALLIED HOSPITALS,

 $1^{st}$  Aug to  $10^{th}$  Nov 2023