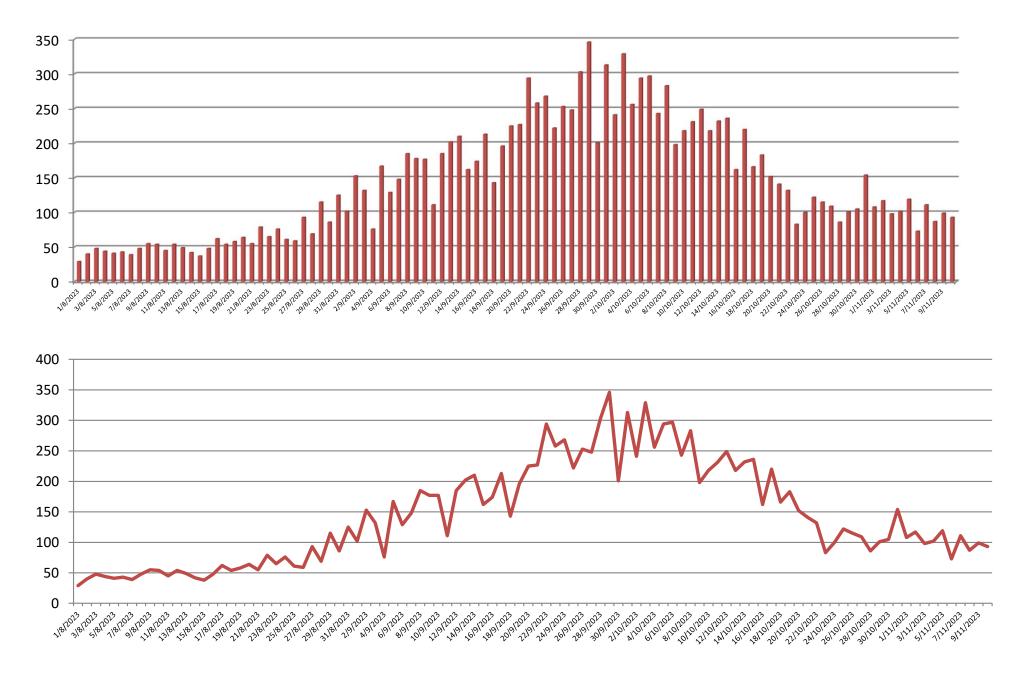

# TREND OF LAST 24 HOURS DENGUE PATIENTS OPD, ALLIED HOSPITALS,

 $1^{st}Aug$  To  $10^{th}$  Nov 2023