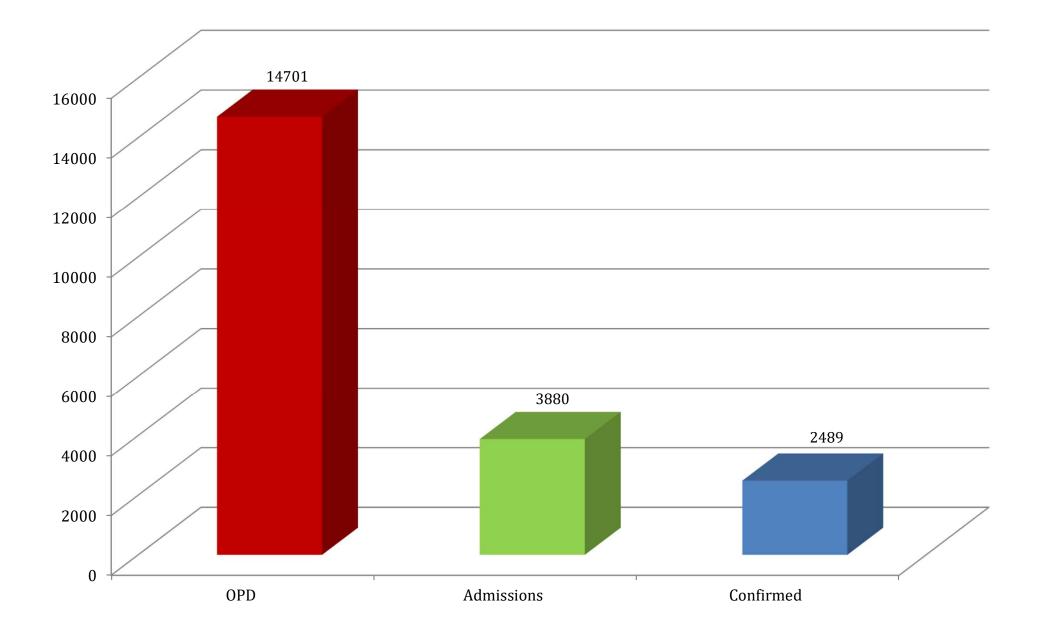

## DATA OF DENGUE PATIENTS AT ALLIED HOSPITALS

1<sup>st</sup> Aug - 10<sup>th</sup> Nov 2023

| SL # | INFORMATION<br>REGARDING                                      | RED<br>CRESCENT<br>HOSPITAL | HOLY FAMILY<br>HOSPTIAL | BENAZIR<br>BHUTTO<br>HOSPTIAL | DISTRICT HEAD<br>QUARTERS<br>HOSP. | TOTAL |
|------|---------------------------------------------------------------|-----------------------------|-------------------------|-------------------------------|------------------------------------|-------|
| 1    | Patients registered in<br>Outdoor patient<br>department (OPD) | 1738                        | 7441                    | 3985                          | 1537                               | 14701 |
| 2    | Patients admitted                                             | 542                         | 2034                    | 811                           | 493                                | 3880  |
| 3    | Confirmed Patients<br>(Dengue fever)                          | 323                         | 1288                    | 505                           | 373                                | 2489  |
| 4    | Patients currently<br>Admitted                                | 49                          | -                       | -                             | -                                  | 49    |
| 5    | Patients admitted during<br>last 24 hours                     | 32                          | -                       | -                             | -                                  | 32    |
| 6    | Patients discharged in last 24 hours                          | 39                          | -                       | -                             | -                                  | 39    |
| 7    | Patients Presented to (OPD) in last 24 hours                  | 93                          | -                       | -                             | -                                  | 93    |
| 8    | Confirmed Patients in<br>last 24 hours                        | 16                          | -                       | -                             | -                                  | 16    |
| 9    | Mortality (Total)                                             | -                           | -                       | -                             | -                                  | -     |

#### DATA OF DENGUE PATIENTS AT ALLIED HOSPITALS RAWALPINDI MEDICAL UNIVERSITY 1<sup>st</sup> Aug - 10<sup>th</sup> Nov 2023