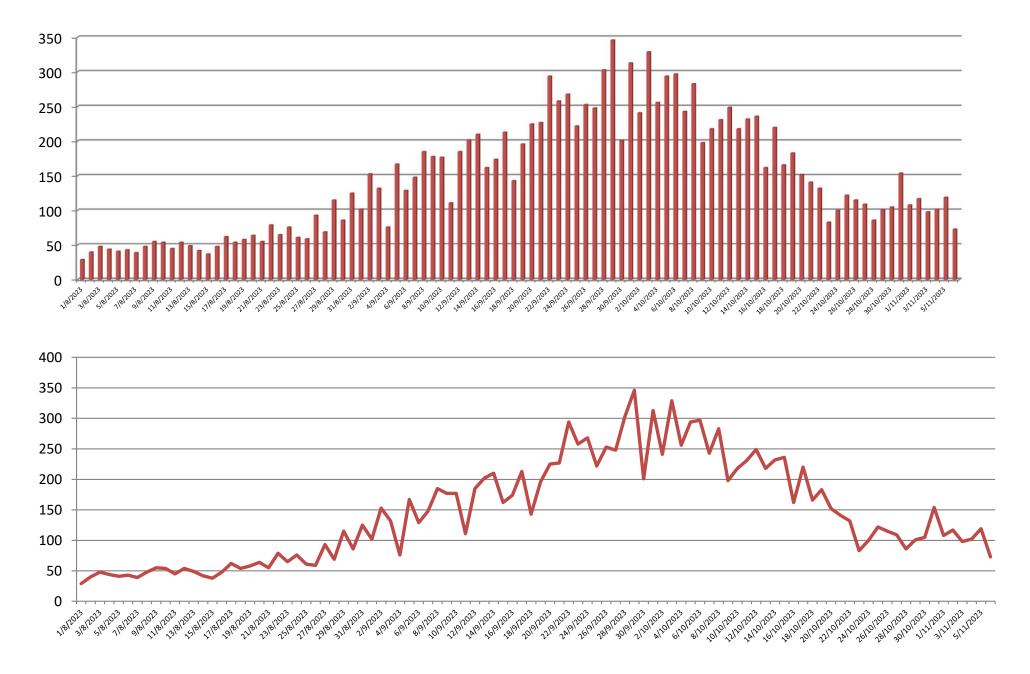

## TREND OF LAST 24 HOURS DENGUE PATIENTS OPD, ALLIED HOSPITALS,

 $1^{st} Aug$  To  $6^{th} \, Nov \, 2023$ 