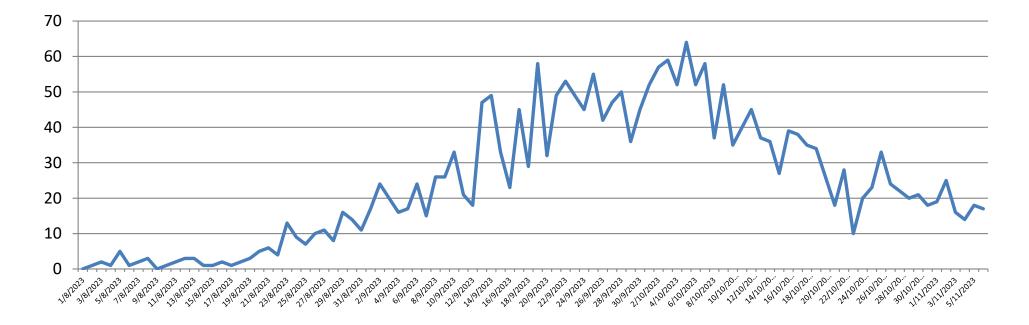

## TREND OF LAST 24 HOURS DENGUE PATIENTS OPD, ALLIED HOSPITALS,

 $1^{st} Aug$  To  $6^{th} \, Nov \, 2023$ 