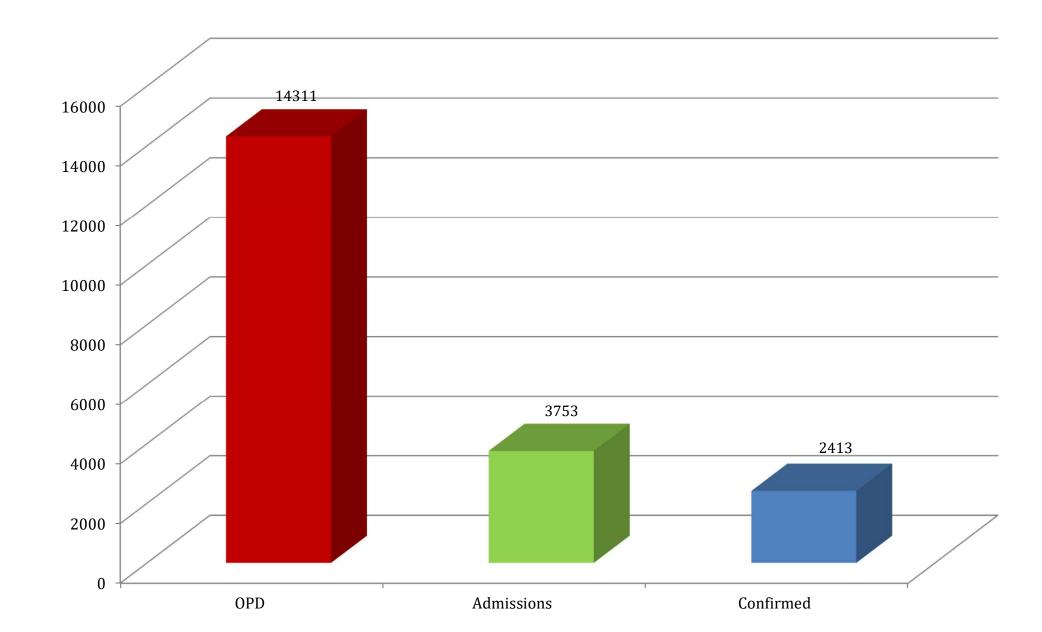

### DATA OF DENGUE PATIENTS AT ALLIED HOSPITALS

1<sup>st</sup> Aug - 6<sup>th</sup> Nov 2023

| SL # | INFORMATION<br>REGARDING                                      | RED<br>CRESCENT<br>HOSPITAL | HOLY FAMILY<br>HOSPTIAL | BENAZIR<br>BHUTTO<br>HOSPTIAL | DISTRICT HEAD<br>QUARTERS<br>HOSP. | TOTAL |
|------|---------------------------------------------------------------|-----------------------------|-------------------------|-------------------------------|------------------------------------|-------|
| 1    | Patients registered in<br>Outdoor patient<br>department (OPD) | 1348                        | 7441                    | 3985                          | 1537                               | 14311 |
| 2    | Patients admitted                                             | 415                         | 2034                    | 811                           | 493                                | 3753  |
| 3    | Confirmed Patients<br>(Dengue fever)                          | 247                         | 1288                    | 505                           | 373                                | 2413  |
| 4    | Patients currently<br>Admitted                                | 60                          | -                       | -                             | -                                  | 60    |
| 5    | Patients admitted during<br>last 24 hours                     | 32                          | -                       | -                             | -                                  | 32    |
| 6    | Patients discharged in last 24 hours                          | 16                          | -                       | -                             | -                                  | 16    |
| 7    | Patients Presented to (OPD) in last 24 hours                  | 73                          | -                       | -                             | -                                  | 73    |
| 8    | Confirmed Patients in<br>last 24 hours                        | 17                          | -                       | -                             | -                                  | 17    |
| 9    | Mortality (Total)                                             | -                           | -                       | -                             | -                                  | -     |

### DATA OF DENGUE PATIENTS AT ALLIED HOSPITALS RAWALPINDI MEDICAL UNIVERSITY 1<sup>st</sup> Aug - 6<sup>th</sup> Nov 2023