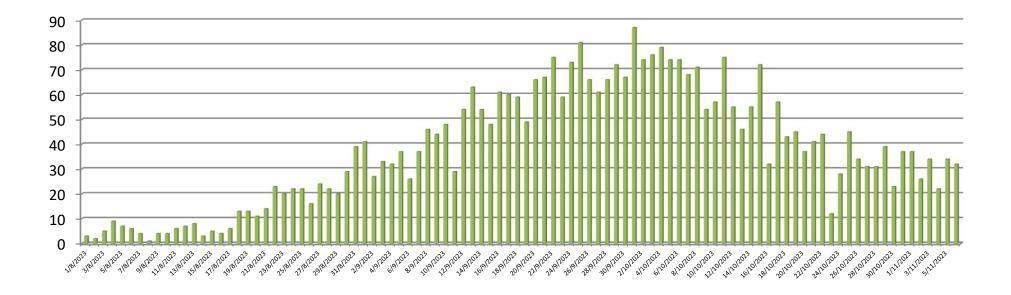

#### **TREND OF LAST 24 HOURS DENGUE PATIENTS ADMISSIONS ALLIED HOSPITALS,** 1<sup>st</sup> Aug to 6<sup>th</sup> Nov 2023