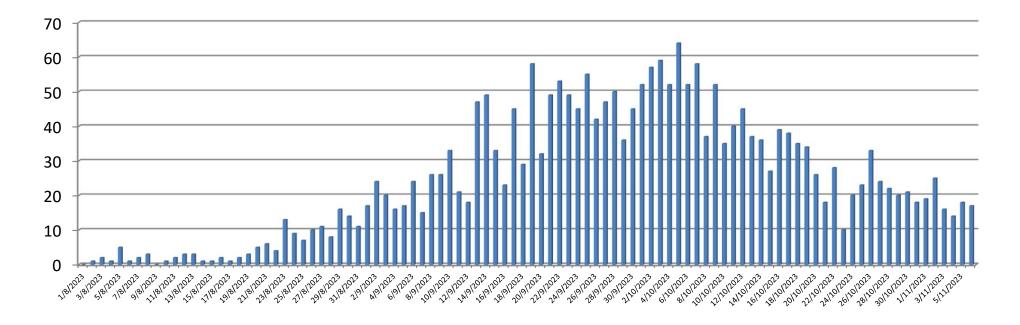

## TREND OF LAST 24 HOURS DENGUE PATIENTS OPD, ALLIED HOSPITALS,

 $1^{st} Aug$  To  $6^{th} \, Nov \, 2023$ 