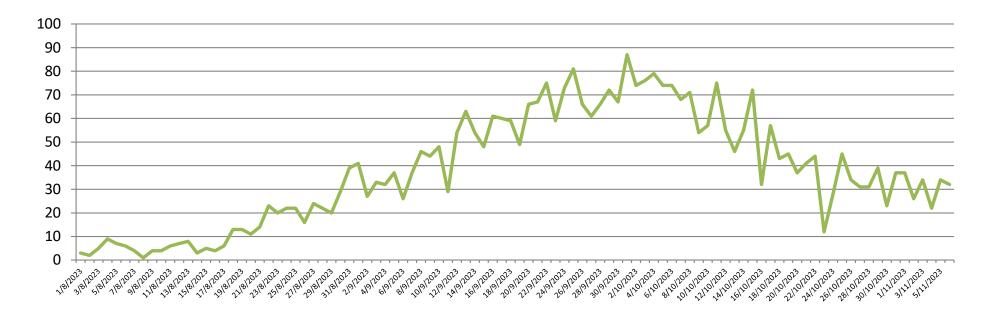

# TREND OF LAST 24 HOURS DENGUE CONFIRMED PATIENTS ALLIED HOSPITALS,

 $1^{st}\,Aug$  to  $6^{th}\,Nov\,2023$ 