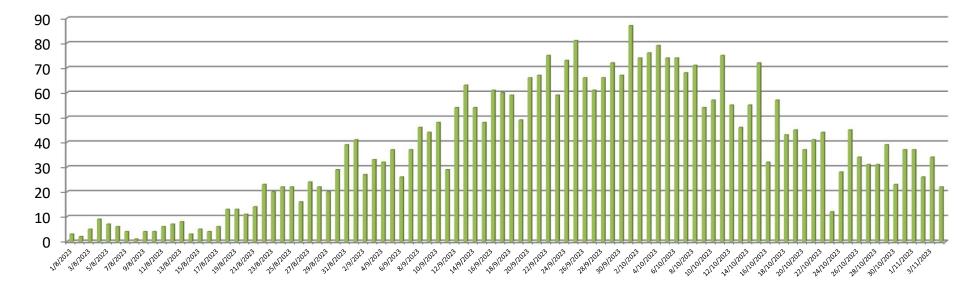

## TREND OF LAST 24 HOURS DENGUE PATIENTS ADMISSIONS ALLIED HOSPITALS,

 $1^{st}$  Aug to  $4^{th}$  Nov 2023