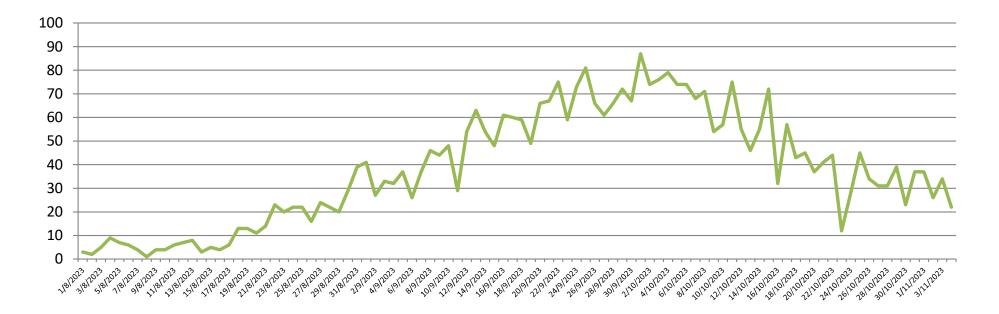

## TREND OF LAST 24 HOURS DENGUE CONFIRMED PATIENTS ALLIED HOSPITALS,

1<sup>st</sup> Aug to 4<sup>th</sup> Nov 2023