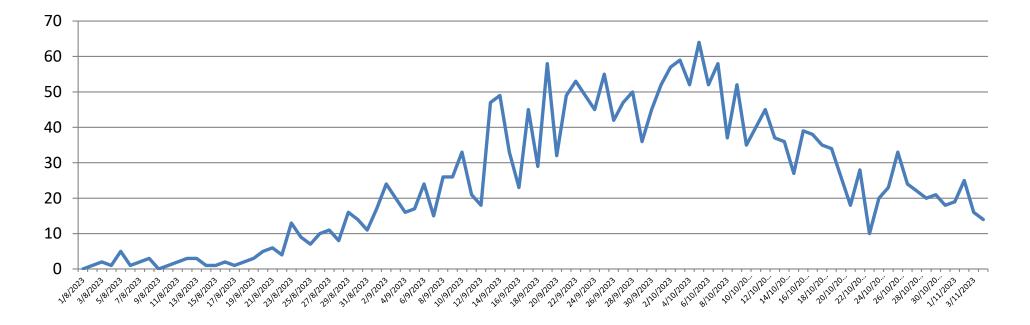

## TREND OF LAST 24 HOURS DENGUE PATIENTS ADMISSIONS ALLIED HOSPITALS,

 $1^{st}$  Aug to  $4^{th}$  Nov 2023