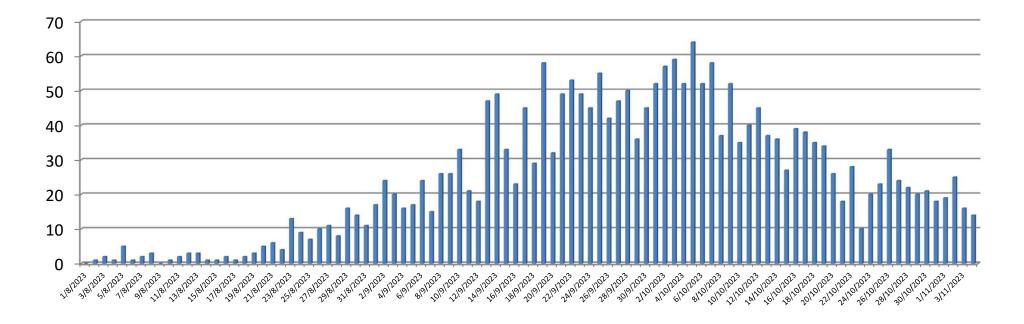

# TREND OF LAST 24 HOURS DENGUE PATIENTS OPD, ALLIED HOSPITALS,

 $1^{st} Aug$  To  $4^{th} \, Nov \, 2023$ 