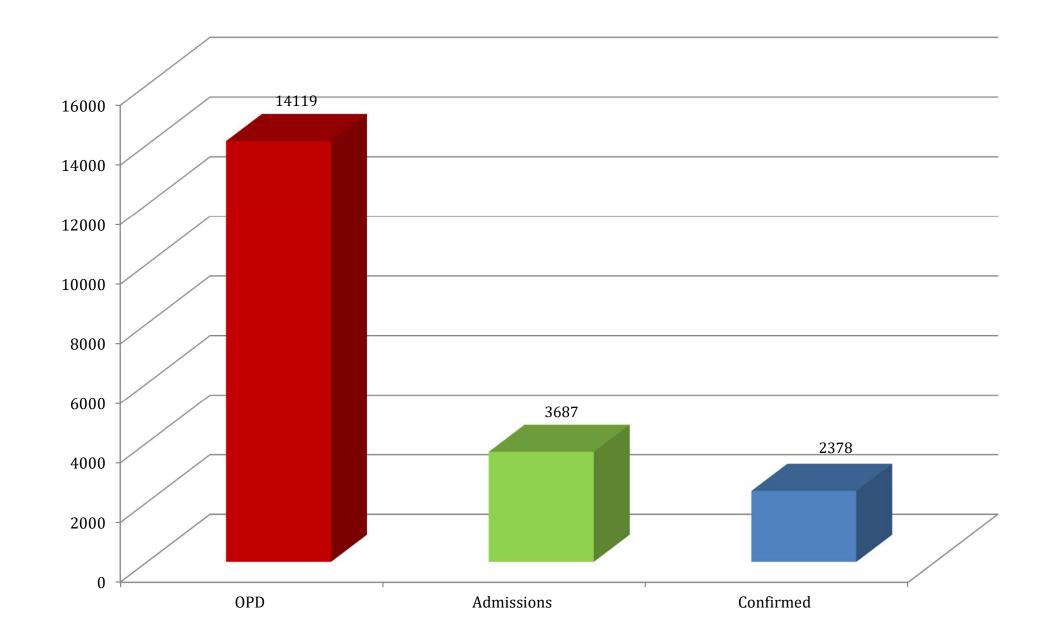

## DATA OF DENGUE PATIENTS AT ALLIED HOSPITALS

1<sup>st</sup> Aug - 4<sup>th</sup> Nov 2023

| SL # | INFORMATION<br>REGARDING                                      | RED<br>CRESCENT<br>HOSPITAL | HOLY FAMILY<br>HOSPTIAL | BENAZIR<br>BHUTTO<br>HOSPTIAL | DISTRICT HEAD<br>QUARTERS<br>HOSP. | TOTAL |
|------|---------------------------------------------------------------|-----------------------------|-------------------------|-------------------------------|------------------------------------|-------|
| 1    | Patients registered in<br>Outdoor patient<br>department (OPD) | 1156                        | 7441                    | 3985                          | 1537                               | 14119 |
| 2    | Patients admitted                                             | 349                         | 2034                    | 811                           | 493                                | 3687  |
| 3    | Confirmed Patients<br>(Dengue fever)                          | 212                         | 1288                    | 505                           | 373                                | 2378  |
| 4    | Patients currently<br>Admitted                                | 43                          | -                       | -                             | -                                  | 43    |
| 5    | Patients admitted during<br>last 24 hours                     | 22                          | -                       | -                             | -                                  | 22    |
| 6    | Patients discharged in last 24 hours                          | 29                          | -                       | -                             | -                                  | 29    |
| 7    | Patients Presented to (OPD) in last 24 hours                  | 102                         | -                       | -                             | -                                  | 102   |
| 8    | Confirmed Patients in last 24 hours                           | 14                          | -                       | -                             | -                                  | 14    |
| 9    | Mortality (Total)                                             | -                           | -                       | -                             | -                                  | -     |

#### DATA OF DENGUE PATIENTS AT ALLIED HOSPITALS RAWALPINDI MEDICAL UNIVERSITY 1<sup>st</sup> Aug - 4<sup>th</sup> Nov 2023