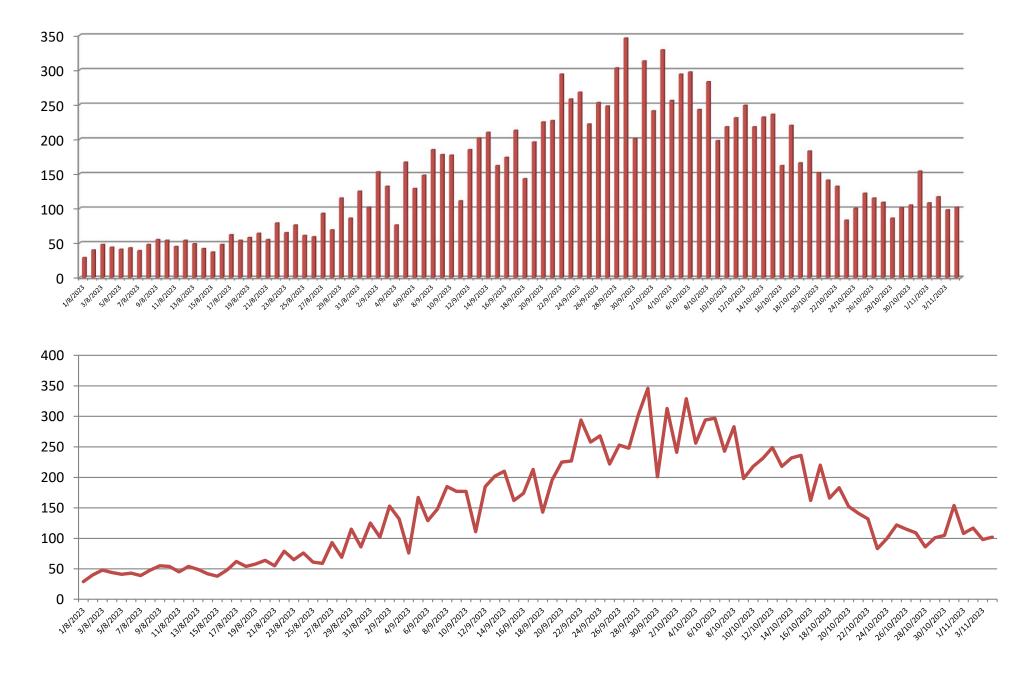

# TREND OF LAST 24 HOURS DENGUE PATIENTS OPD, ALLIED HOSPITALS,

 $1^{st} Aug$  To  $4^{th} \, Nov \, 2023$ 