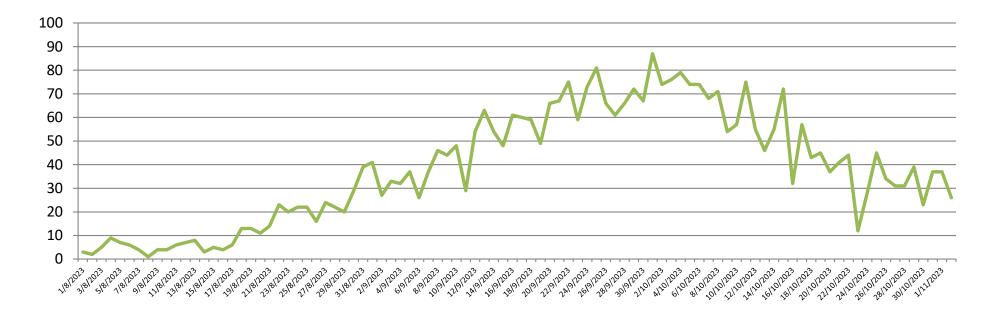

## TREND OF LAST 24 HOURS DENGUE CONFIRMED PATIENTS ALLIED HOSPITALS,

 $1^{st}\,Aug$  to  $2^{nd}\,Nov\,2023$ 