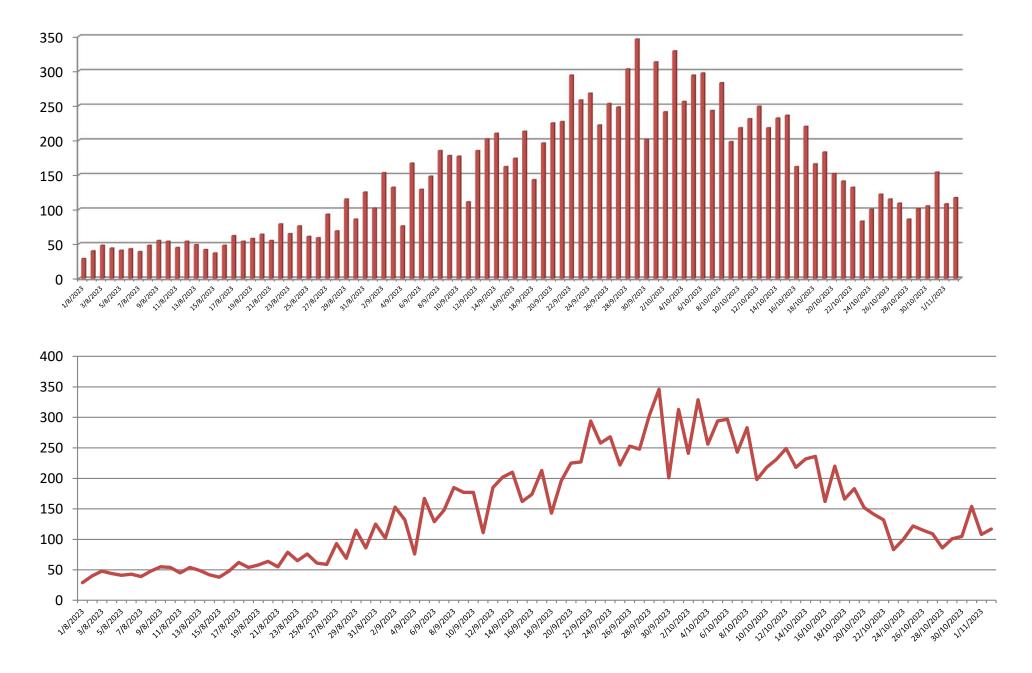

# TREND OF LAST 24 HOURS DENGUE PATIENTS OPD, ALLIED HOSPITALS,

 $1^{st}$  Aug To  $2^{nd}$  Nov 2023