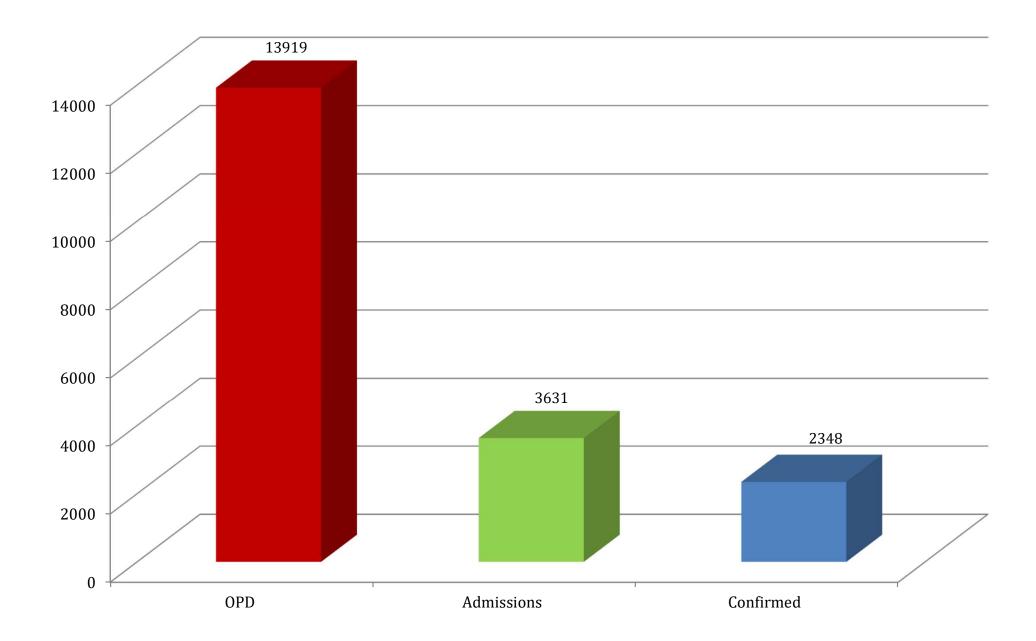

### DATA OF DENGUE PATIENTS AT ALLIED HOSPITALS

1<sup>st</sup> Aug - 2<sup>nd</sup> Nov 2023

| SL # | INFORMATION<br>REGARDING                                      | RED<br>CRESCENT<br>HOSPITAL | HOLY FAMILY<br>HOSPTIAL | BENAZIR<br>BHUTTO<br>HOSPTIAL | DISTRICT HEAD<br>QUARTERS<br>HOSP. | TOTAL |
|------|---------------------------------------------------------------|-----------------------------|-------------------------|-------------------------------|------------------------------------|-------|
| 1    | Patients registered in<br>Outdoor patient<br>department (OPD) | 956                         | 7441                    | 3985                          | 1537                               | 13919 |
| 2    | Patients admitted                                             | 293                         | 2034                    | 811                           | 493                                | 3631  |
| 3    | Confirmed Patients<br>(Dengue fever)                          | 182                         | 1288                    | 505                           | 373                                | 2348  |
| 4    | Patients currently<br>Admitted                                | 47                          | -                       | -                             | -                                  | 47    |
| 5    | Patients admitted during<br>last 24 hours                     | 26                          | -                       | -                             | -                                  | 26    |
| 6    | Patients discharged in last 24 hours                          | 32                          | -                       | -                             | -                                  | 32    |
| 7    | Patients Presented to (OPD) in last 24 hours                  | 117                         | -                       | -                             | -                                  | 117   |
| 8    | Confirmed Patients in<br>last 24 hours                        | 25                          | -                       | -                             | -                                  | 25    |
| 9    | Mortality (Total)                                             | -                           | -                       | -                             | -                                  | -     |

### DATA OF DENGUE PATIENTS AT ALLIED HOSPITALS RAWALPINDI MEDICAL UNIVERSITY

1<sup>st</sup> Aug - 2<sup>nd</sup> Nov 2023