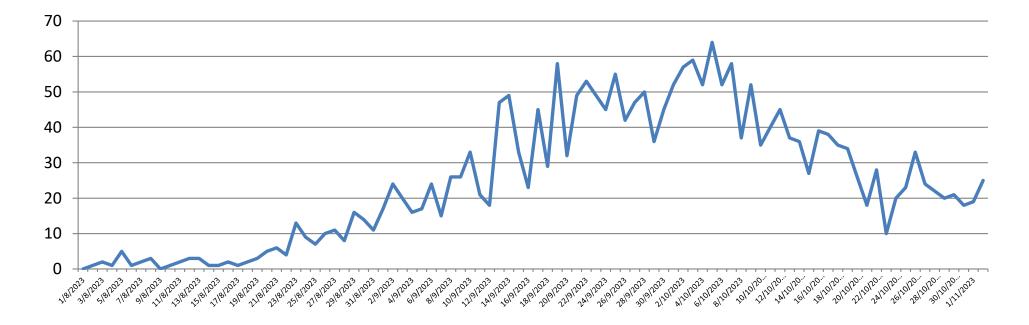

### TREND OF LAST 24 HOURS DENGUE PATIENTS ADMISSIONS ALLIED HOSPITALS,

1<sup>st</sup> Aug to 2<sup>nd</sup> Nov 2023