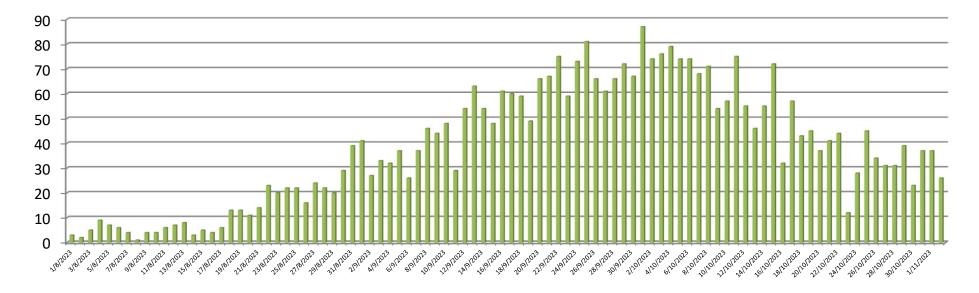

### TREND OF LAST 24 HOURS DENGUE PATIENTS ADMISSIONS ALLIED HOSPITALS,

1<sup>st</sup> Aug to 2<sup>nd</sup> Nov 2023