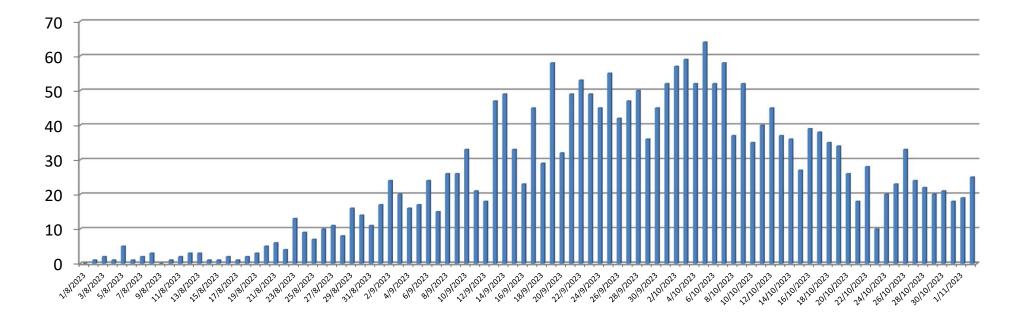

# TREND OF LAST 24 HOURS DENGUE PATIENTS OPD, ALLIED HOSPITALS,

 $1^{st}$  Aug To  $2^{nd}$  Nov 2023