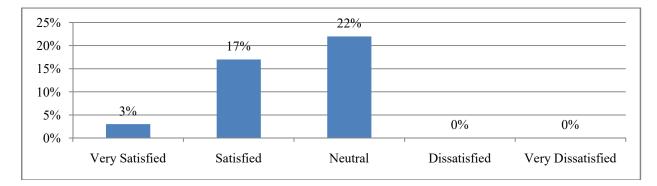

on R. Gides 8. Phyen Jome 9. 10. 11. 12. 13. 14. 15. 16. 17. 18. 19. 20.

#### **SECTION-VII**

#### **Faculty Feed Back**

## **RMU Faculty Satisfaction Survey**

| Gender |     |
|--------|-----|
| Male   | 27% |
| Female | 73% |





## Department

| Anatomy            | 28% |
|--------------------|-----|
| Physiology         | 24% |
| Biochemistry       | 14% |
| Pharmacology       | 3%  |
| Community Medicine | 13% |
| Pathology          | 0%  |
| DME                | 0%  |
| QEC                | 0%  |
| ENT                | 3%  |
|                    |     |



## Your Mix Of Research, Teaching And Community Service

| Very Satisfied    | 3%  |
|-------------------|-----|
| Satisfied         | 17% |
| Neutral           | 22% |
| Dissatisfied      | 0%  |
| Very Dissatisfied | 0%  |



#### The Intellectual Stimulation of Your Work

| Very Satisfied    | 22% |
|-------------------|-----|
| Satisfied         | 66% |
| Neutral           | 12% |
| Dissatisfied      | 0%  |
| Very Dissatisfied | 0%  |



Type of Teaching/Research You Currently Do

| Very Satisfied    | 15% |
|-------------------|-----|
| Satisfied         | 76% |
| Neutral           | 10% |
| Dissatisfied      | 0%  |
| Very Dissatisfied | 0%  |



#### **Your Interaction With Students**

| Very Satisfied    | 27% |
|-------------------|-----|
| Satisfied         | 63% |
| Neutral           | 7%  |
| Dissatisfied      | 3%  |
| Very Dissatisfied | 0%  |



## **Cooperation You Receive From Colleagues**

| Very Satisfied    | 32% |
|-------------------|-----|
| Satisfied         | 59% |
| Neutral