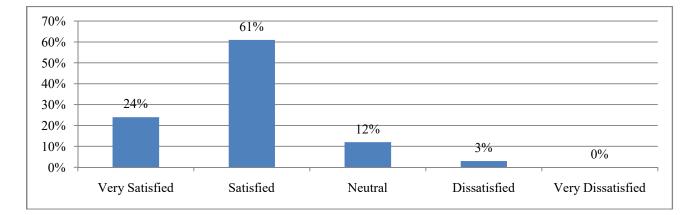

-|
| Satisfied         | 51% |
| Neutral           | 32% |
| Dissatisfied      | 15% |
| Very Dissatisfied | 0%  |



## Job Security and Stability at the Department

| Very Satisfied    | 7%  |
|-------------------|-----|
| Satisfied         | 78% |
| Neutral           | 2%  |
| Dissatisfied      | 3%  |
| Very Dissatisfied | 0%  |
| •                 |     |



## Amount of Time You Have For Yourself and Family

| Very Satisfied    | 0%  |
|-------------------|-----|
| Satisfied         | 71% |
| Neutral           | 25% |
| Dissatisfied      | 5%  |
| Very Dissatisfied | 0%  |



## The Overall Climate at the Department

| Very Satisfied    | 24% |
|-------------------|-----|
| Satisfied         | 61% |
| Neutral           | 12% |
| Dissatisfied      | 3%  |
| Very Dissatisfied | 0%  |





#### DEPARTMENT OF MEDICAL EDUCATION

#### **RAWALPINDI MEDICAL UNIVERSITY & ALLIED HOSPITALS**

RAWALPINDI

No. DME/OTB/ 495 /RMU

Date: 01/06/2021

#### MINUTES OF MEETING

Meeting was held at Deans Hall on 9-06-2021 at 11:00am under Chairmanship of Dr. Tehmina Qamar

- 1. Increased workload was identified as major concern of faculty
- After discussion the rotation of teachers of demonstration (SGD) was decided to manage increase workload and maintain quality of the sessions.
- It was decided that sessions of SGDs will be conducted in true letter and spirit with facilitation rather that teaching of subjects.
- 4. It was suggested that MCQs should be checked by OMR machines.
- 5. Faculty should be given proper summer break to prevent burnout of faculty
- 6. The number of staff members