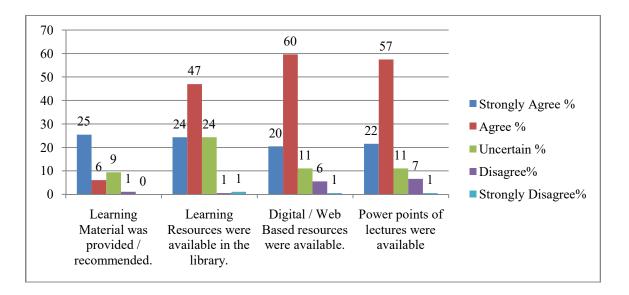

ertain% | Disagree<br>% | Strongly<br>Disagree<br>% |
|---------------------------------------------------|------------------------|------------|------------|---------------|---------------------------|
| Learning Material was provided / recommended.     | 25                     | 6          | 9          | 1             | 0                         |
| Learning Resources were available in the library. | 24                     | 47         | 24         | 1             | 1                         |
| Digital / Web Based resources were available.     | 20                     | 60         | 11         | 6             | 1                         |
| Power points of lectures were available           | 22                     | 57         | 11         | 7             | 1                         |



#### 5. Student Contribution

|                                        | Strongly<br>Agree<br>% | Agree<br>% | Uncertain% | Disagree<br>% | Strongly<br>Disagree<br>% |
|----------------------------------------|------------------------|------------|------------|---------------|---------------------------|
| I participated actively in the module. | 20                     | 65         | 9          | 2             | 0                         |
| I believe I have made progress in this | 18                     | 61         | 12         | 5             | 2                         |
| module.                                |                        |            |            |               |                           |



## 6. Assessments

|