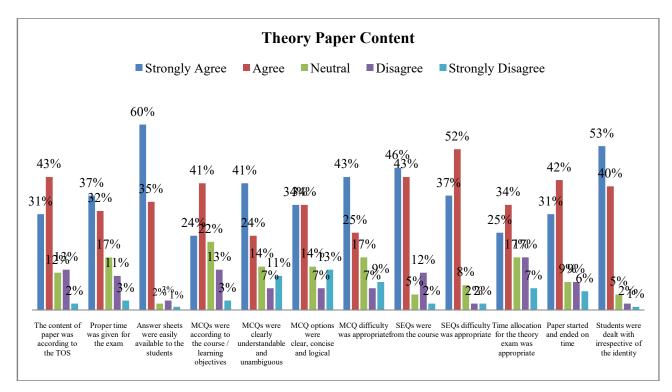

|
| " D. Asy m            |                    | T          |
| 10. Dr Bued His I     | MORE ALMO          | 8          |
| 11. Dr Shenne I       | 10                 | m Jult     |
| 12. Do Uzma Kis       | Damminde           | - Win      |
| 13. n. C. Teheren Tay | Jula & Domenstri   | ata lalien |
| 14 ha Tai bra So      | ind So. Dem        | Tati       |
| 15. Dr Maria Tasle    | en Asistant Prot   | eno Nor    |
| 16. D. Mawan Sch      | all. Sr. Demonst   | tid sta    |
| "Dr. SidiaH           | and AP.            | : Ende     |
| DO TEHNINA            | QAMAR HON BO       | his Jehn   |
| I I TETIMIN           |                    | Q1 -       |

## Meeting with Faculty to Resolve Faculty Issues and Concerns













#### SECTION-IX

## **Feedback of Examination Department**



## Feedback of First Year MBBS University Exam Conducted By RMU on 3<sup>rd</sup> March, 2021

| Questions                                               | Strongly<br>Agree | Agree | Neutral | Disagree | Strongly<br>Disagree |
|---------------------------------------------------------|-------------------|-------|---------|----------|----------------------|
| The content of paper was according to the TOS           | 31%               | 43%   | 12%     | 13%      | 2%                   |
| Proper time was given for the exam                      | 37%               | 32%   | 17%     | 11%      | 3%                   |
| Answer sheets were easily available to the students     | 60%               | 35%   | 2%      | 3%       | 1%                   |
| MCQs were according to the course / learn