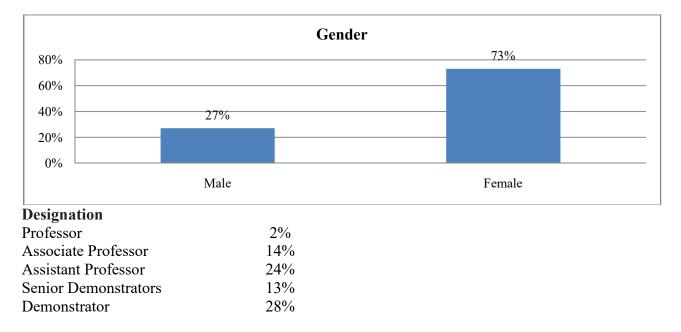

of papers should be formulated.

#### Department of medical education (main campus) Rawalpindi Medical University Meeting Attendance sheet

MSK-1 modale Agenda: Fear back Foundation y Date: 14-10 - 2021 Sr.No Department Designation Name Signature 1. D. Moktashom Anatomy A/P 2. P. Asseron Morrison Anatomy A/P 3. Dr Mana Takeen Anatomy Ast professor 4. Dr Sheena Jaily Physiology Sr- demonstrator 5. Dr. Zeneon Sag. L. Anatomy Dannetrator. 6. Dr Sajpad/pursain Anatomy Sr Demontrator 7. Dr. Suthe Rull Biochemichy Sr. Demon 8. D. Mark Rull Biochemichy Sr. Demon 1. Non R. Gides 8. Phyen Jome 9. 10. 11. 12. 13. 14. 15. 16. 17. 18. 19. 20.

#### **SECTION-VII**

#### **Faculty Feed Back**

## **RMU Faculty Satisfaction Survey**

| Gender |     |
|--------|-----|
| Male   | 27% |
| Female | 73% |





## Department

| Anatomy            | 28% |
|--------------------|-----|
| Physiology         | 24% |
| Biochemistry       | 14% |
| Pharmacology       | 3%  |
| Community Medicine | 13% |
| Pathology          | 0%  |
| DME                | 0%  |
| QEC                | 0%  |
| ENT                | 3%  |
|                    |     |



## Your Mix Of Research, Teaching And Community Service

| Very Satisfied    | 3%  |
|-------------------|-----|
| Satisfied         | 17% |
| Neutral           | 22% |
| Dissatisfied      | 0%  |
| Very Dissatisfied | 0%  |



#### The Intellectual Stimulation of Your Work

| Very Satisfied    | 22% |
|-------------------|-----|
| Satisfied         | 66% |
| Neutral           | 12% |
| Dissatisfied      | 0%  |
| Very Dissatisfied | 0%  |



Type of Teac