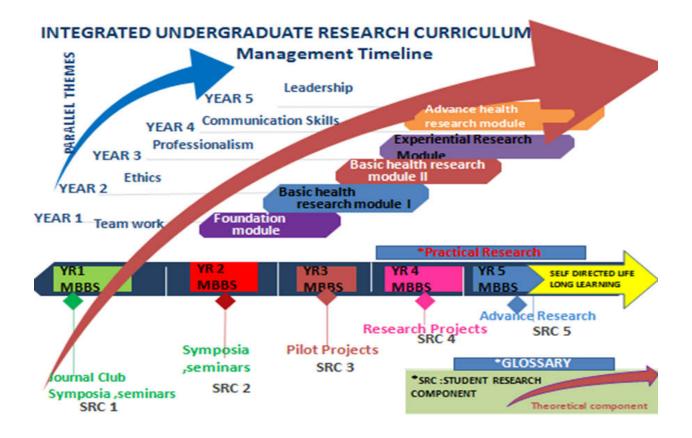

#### D:Integrated Undergraduate Research Curriculum

- Dr. Khaula Noreen, Coordinator IUGRC Presented the integrated undergraduate research curriculum which was appreciated by the committee.
- 16. The curriculum was approved as such.