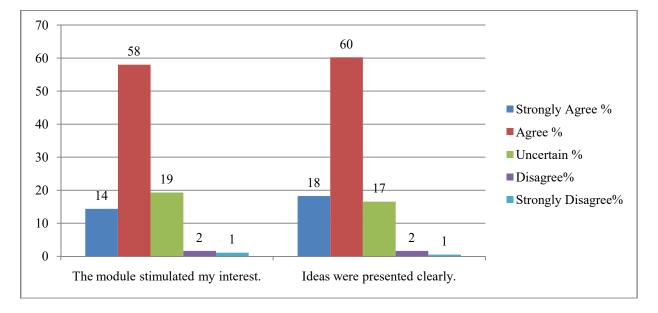

| 54         | 9          | 3             | 2                         |
| SGDs were standardized between different batches     | 24                     | 57         | 11         | 2             | 2                         |



## **3.** Quality of Delivery

|                                    | Strongly<br>Agree<br>% | Agree<br>% | Uncertain% | Disagree<br>% | Strongly<br>Disagree<br>% |
|------------------------------------|------------------------|------------|------------|---------------|---------------------------|
| The module stimulated my interest. | 14                     | 58         | 19         | 2             | 1                         |
| Ideas were presented clearly.      | 18                     | 60         | 17         | 2             | 1                         |



## 4. Learning Resources

|                                                   | Strongly<br>Agree<br>% | Agree<br>% | Uncertain% | Disagree<br>% | Strongly<br>Disagree<br>% |
|---------------------------------------------------|------------------------|------------|------------|---------------|---------------------------|
| Learning Material was provided / recommended.     | 25                     | 6          | 9          | 1             | 0                         |
| Learning Resources were available in the library. | 24                     | 47         | 24         | 1             | 1                         |
| Digital / Web Based resources were available.     | 20                     | 60         | 11         | 6             | 1                         |
| Power points of lectures