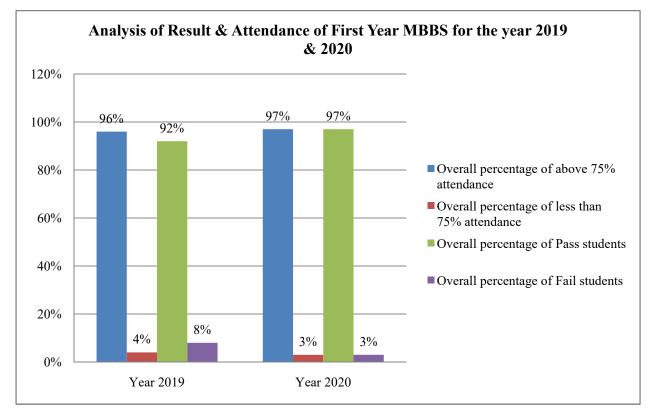

|
| It is mandatory to pass in the subj<br>individually rather than collectively.                                                       | ects                                                                                                                                                                                            |

## • Future Horizon

• We plan on taking the curriculum to excellence and improving the ladder of curriculum according to Harden's ladder of curriculum

## Integrated Undergraduate Research Curriculum



#### **Analysis of Attendance**

Overall Analysis of First Year MBBS Attendance for the Year 2019, 2020, & 2021



Overall Analysis of Second Year MBBS Attendance for the Year 2019, 2020, & 2021



**Comparison:** Fail students in annual university examination & Supplementary examination 2018







# Graphical analysis of First Year MBBS result Annual & Supplementary (Year 2019-2020)





(Year 2019-2020)



# Comparison of Fail & Pass Students in Annual Examination of the Year 2021

## **Comments by QEC**

Quality Enhancement Cells serve as focal points for quality assurance in the institutions in order to improve and uphold the quality of higher education. Capacity building of academia in quality assurance is one of the key functions of Quality Assurance Agency (QAA), HEC and subsequently of QEC. Thus QAA and QECs of the Universities work hand in hand to move in this direction of capacity building