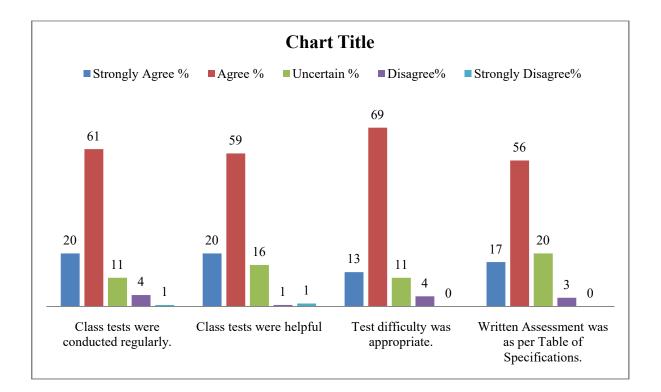

## Contents

| SECTION – I                                                                | . Error! Bookmark not defined. |
|----------------------------------------------------------------------------|--------------------------------|
| University Vision                                                          | . Error! Bookmark not defined. |
| Mission Statement                                                          | . Error! Bookmark not defined. |
| SECTION – II                                                               | . Error! Bookmark not defined. |
| History of Modular Curriculum                                              | . Error! Bookmark not defined. |
| Importance of Modernization of Curriculum                                  | . Error! Bookmark not defined. |
| Synthesis of the First Draft of Integrated Modular Curriculum at RMU       | . Error! Bookmark not defined. |
| First Year MBBS Class                                                      | . Error! Bookmark not defined. |
| First Year MBBS Modules                                                    | . Error! Bookmark not defined. |
| Second Year MBBS Modules                                                   | . Error! Bookmark not defined. |
| Second Year MBBS Class                                                     | . Error! Bookmark not defined. |
| SECTION - III                                                              | . Error! Bookmark not defined. |
| Implementation of Integrated Modular Curriculum                            | . Error! Bookmark not defined. |
| For the smooth running of the modules various teams have been formulated   | . Error! Bookmark not defined. |
| Building Of Modular Teams for Module Implementation                        | . Error! Bookmark not defined. |
| Clinical Focal Persons                                                     | . Error! Bookmark not defined. |
| Online Teaching & Whatsapp Group                                           | . Error! Bookmark not defined. |
| SECTION - IV                                                               | . Error! Bookmark not defined. |
| Assessment Plan                                                            | . Error! Bookmark not defined. |
| SECTION -V                                                                 |                                |
| Students Feedback                                                          | . Error! Bookmark not defined. |
| End of Module Feedback for Foundation Module from First Year MBBS Students |                                |
| SECTION-VI                                                                 |                                |
| Student Feedback and Intervention / Action Taken                           |                                |
| SECTION- VII                                                               |                                |
| Faculty Feed Back                                                          |                                |
| SECTION-VIII                                                               | . Error! Bookmark not defined. |
| Faculty Feedback and Corrective Action on faculty Feedback                 | . Error! Bookmark not defined. |
| SECTION-IX                                                                 |                                |
| Feedback of Examination Department                                         |                                |
| SECTION-X                                                                  | . Error! Bookmark not defined. |
| Action plan on Student Feedback                                            | . Error! Bookmark not defined. |
| SECTION - XI                                                               |                                |
| SOWT Analysis of Implementation of IMC                                     |                                |
| Summary of Implementation Challenges of IMC                                |                                |
| SECTION – XII                                                              | . Error! Bookmark not defined. |
| Section of Annexure                                                        | . Error! Bookmark not defined. |
| SECTION-XIII                                                               | . Error! Bookmark not defined. |
| 1. Results of First Professional MBBS Annual Examination 2018              | . Error! Bookmark not defined. |
| SECTION-XIV                                                                | . Error! Bookmark not defined. |
| Analysis of Result                                                         | . Error! Bookmark not defined. |
| SECTION-XV                                                                 | . Error! Bookmark not defined. |
| Comparison of Class Attendance and Class Result                            | . Error! Bookmark not defined. |
| Analysis of Attendance                                                     |                                |