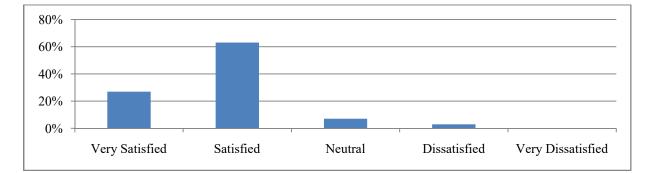

d    | 3%  |
|-------------------|-----|
| Satisfied         | 17% |
| Neutral           | 22% |
| Dissatisfied      | 0%  |
| Very Dissatisfied | 0%  |



#### The Intellectual Stimulation of Your Work

| Very Satisfied    | 22% |
|-------------------|-----|
| Satisfied         | 66% |
| Neutral           | 12% |
| Dissatisfied      | 0%  |
| Very Dissatisfied | 0%  |



Type of Teaching/Research You Currently Do

| Very Satisfied    | 15% |
|-------------------|-----|
| Satisfied         | 76% |
| Neutral           | 10% |
| Dissatisfied      | 0%  |
| Very Dissatisfied | 0%  |



#### **Your Interaction With Students**

| Very Satisfied    | 27% |
|-------------------|-----|
| Satisfied         | 63% |
| Neutral           | 7%  |
| Dissatisfied      | 3%  |
| Very Dissatisfied | 0%  |



## **Cooperation You Receive From Colleagues**

| Very Satisfied    | 32% |
|-------------------|-----|
| Satisfied         | 59% |
| Neutral           | 10% |
| Dissatisfied      | 0%  |
| Very Dissatisfied | 0%  |



## Administrative Support from the DepartmentVery Satisfied20%

| Satisfied         | 76% |
|-------------------|-----|
| Neutral           | 5%  |
| Dissatisfied      | 0%  |
| Very Dissatisfied | 0%  |



#### **Providing Clarity about the Faculty Promotion Process**

| Very Satisfied    | 5%  |
|-------------------|-----|
| Satisfied         | 39% |
| Neutral           | 42% |
| Dissatisfied      | 15% |
| Very Dissatisfied | 0%  |



## The Mentoring Available To You

| 10% |
|-----|
| 51% |
| 34% |
| 5%  |
| 0%  |
|     |



**Your Prospects For Advancement And Progre