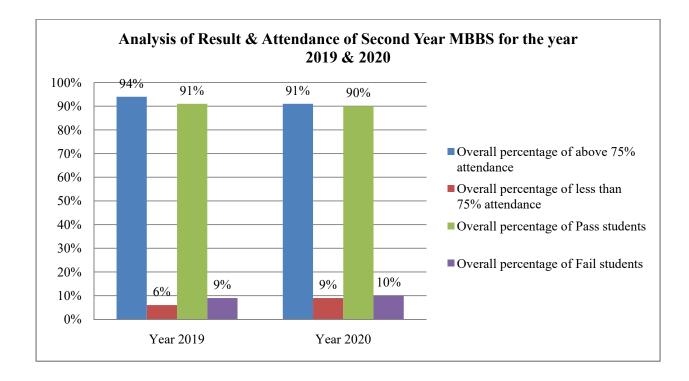

|
| It is mandatory to pass in the subj<br>individually rather than collectively.                                                       | ects                                                                                                                                                                                            |

## • Future Horizon

• We plan on taking the curriculum to excellence and improving the ladder of curriculum according to Harden's ladder of curriculum

## Integrated Undergraduate Research Curriculum



#### **Analysis of Attendance**

Overall Analysis of First Year MBBS Attendance for the Year 2019, 2020, & 2021



Overall Analysis of Second Year MBBS Attendance for the Year 2019, 2020, & 2021



**Comparison:** Fail students in annual university examination & Supplementary examination 2018







# Graphical analysis of First Year MBBS result Annual & Supplementary (Year 2019-2020)





(Year 2019-2020)



# Comparison of Fail & Pass Students in Annual Examination of the Year 2021

## **Comments by QEC**

Quality Enhancement Cells serve as focal points for quality assurance in the institutions in order to improve and uphold the quality of higher education. Capacity building of academia in quality assurance is one of the key functions of Quality Assurance Agency (QAA), HEC and subsequently of QEC. Thus QAA and QECs of the Universities work hand in hand to move in this direction of capacity building arrangements that include awareness campaigns, development of quality assurance po