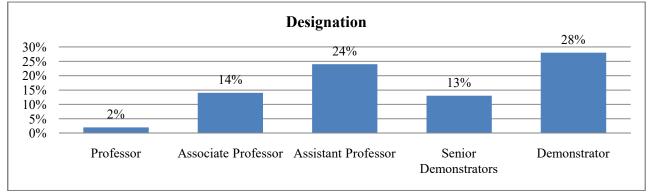

f papers should be formulated.

#### Department of medical education (main campus) Rawalpindi Medical University Meeting Attendance sheet

MSK-1 modale Agenda: Fear back Foundation y Date: 14-10 - 2021 Sr.No Department Designation Name Signature 1. D. Moktashom Anatomy A/P 2. P. Asseron Morrison Anatomy A/P 3. Dr Mana Takeen Anatomy Ast professor 4. Dr Sheena Jaily Physiology Sr- demonstrator 5. Dr. Zeneon Sag. L. Anatomy Dannetrator. 6. Dr Sajpad/pursain Anatomy Sr Demontrator 7. Dr. Suthe Rull Biochemichy Sr. Demon 8. D. Mark Rull Biochemichy Sr. Demon 1. Non R. Gides 8. Phyen Jome 9. 10. 11. 12. 13. 14. 15. 16. 17. 18. 19. 20.

#### **SECTION-VII**

#### **Faculty Feed Back**

## **RMU Faculty Satisfaction Survey**

| Gender |     |
|--------|-----|
| Male   | 27% |
| Female | 73% |





## Department

| Anatomy            | 28% |
|--------------------|-----|
| Physiology         | 24% |
| Biochemistry       | 14% |
| Pharmacology       | 3%  |
| Community Medicine | 13% |
| Pathology          | 0%  |
| DME                | 0%  |
| QEC                | 0%  |
| ENT                | 3%  |
|                    |     |



## Your Mix Of Research, Teaching And Community Service

| Very Satisfied    | 3%  |
|-------------------|-----|
| Satisfied         | 17% |
| Neutral           | 22% |
| Dissatisfied      | 0%  |
| Very Dissatisfied | 0%  |



#### The Intellectual Stimulation of Your Work

| Very Satisfied    | 22% |
|-------------------|-----|
| Satisfied         | 66% |
| Neutral           | 12% |
| Dissatisfied      | 0%  |
| Very Dissatisfied | 0%  |



Type of Teachi