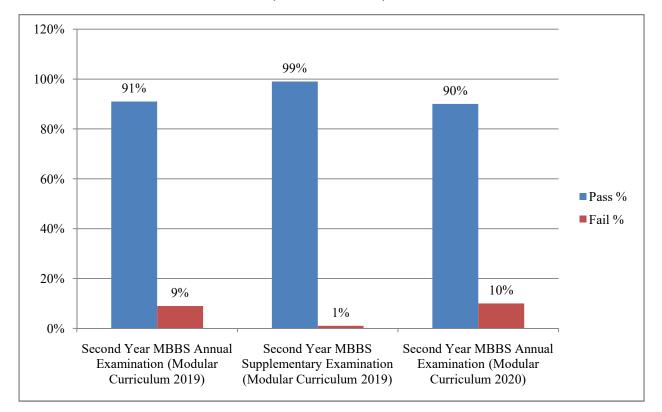

| ects                                                                                                                                                                                            |

## • Future Horizon

• We plan on taking the curriculum to excellence and improving the ladder of curriculum according to Harden's ladder of curriculum

## Integrated Undergraduate Research Curriculum



#### **Analysis of Attendance**

Overall Analysis of First Year MBBS Attendance for the Year 2019, 2020, & 2021



Overall Analysis of Second Year MBBS Attendance for the Year 2019, 2020, & 2021



**Comparison:** Fail students in annual university examination & Supplementary examination 2018







# Graphical analysis of First Year MBBS result Annual & Supplementary (Year 2019-2020)





(Year 2019-2020)



# Comparison of Fail & Pass Students in Annual Examination of the Year 2021

## **Comments by QEC**

Quality Enhancement Cells serve as focal points for quality assurance in the institutions in order to improve and uphold the quality of higher education. Capacity building of academia in quality assurance is one of the key functions of Quality Assurance Agency (QAA), HEC and subsequently of QEC. Thus QAA and QECs of the Universities work hand in hand to move in this direction of capacity building arrangements that include awareness campaigns, development of quality assurance policy instruments, training to learn the processes and procedures of quality assurance in higher education institutions and development of Manual to equip the practitioners of quality assurance.