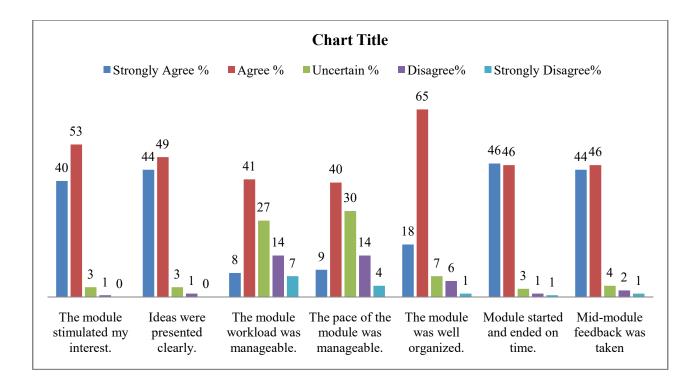

| 0                         |
| The module workload was manageable.                   | 8                      | 41         | 27         | 14            | 7                         |
| The pace of the module was manageable.                | 9                      | 40         | 30         | 14            | 4                         |
| The module was well organized.                        | 18                     | 65         | 7          | 6             | 1                         |
| Module started and ended on time.                     | 46                     | 46         | 3          | 1             | 1                         |
| Mid-module feedback was taken                         | 44                     | 46         | 4          | 2             | 1                         |



## 2. Learning Environment and Teaching Methods

|                                                      | Strongly<br>Agree<br>% | Agree<br>% | Uncertain% | Disagree<br>% | Strongly<br>Disagree<br>% |
|------------------------------------------------------|------------------------|------------|------------|---------------|---------------------------|
| Lectures were delivered appropriately.               | 17                     | 65         | 8          | 8             | 2                         |
| Labs were conducted appropriately.                   | 15                     | 35         | 28         | 14            | 4                         |
| Small group discussions were conducted appropriately | 18                     | 62         | 9          | 5             | 3