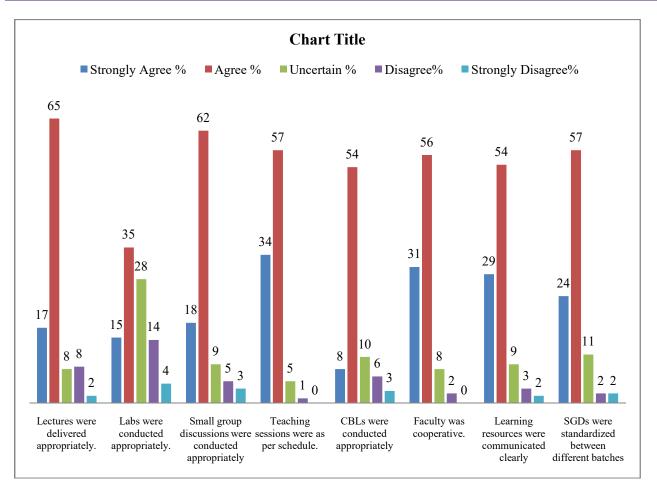

| 3                         |
| Teaching sessions were as per schedule.              | 34                     | 57         | 5          | 1             | 0                         |
| CBLs were conducted appropriately                    | 8                      | 54         | 10         | 6             | 3                         |
| Faculty was cooperative.                             | 31                     | 56         | 8          | 2             | 0                         |
| Learning resources were communicated clearly         | 29                     | 54         | 9          | 3             | 2                         |
| SGDs were standardized between different batches     | 24                     | 57         | 11         | 2             | 2                         |



## **3.** Quality of Delivery

|                                    | Strongly<br>Agree<br>% | Agree<br>% | Uncertain% | Disagree<br>% | Strongly<br>Disagree<br>% |
|------------------------------------|------------------------|------------|------------|---------------|---------------------------|
| The module stimulated my interest. | 14                     | 58         | 19         | 2             | 1                         |
| Ideas were presented clearly.      | 18                     | 60         | 17         | 2             | 1                         |



## 4. Learning Resources

|                                                   | Strongly<br>Agree<br>% | Agree<br>% | Uncertain% | Disagree<br>% | Strongly<br>Disagree<br>% |
|---------------------------------------------------|