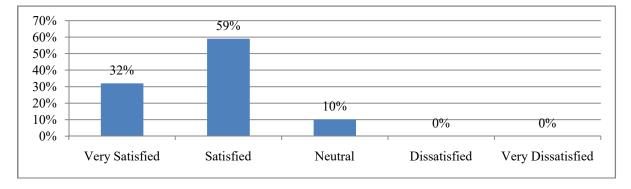

d    | 22% |
|-------------------|-----|
| Satisfied         | 66% |
| Neutral           | 12% |
| Dissatisfied      | 0%  |
| Very Dissatisfied | 0%  |



Type of Teaching/Research You Currently Do

| Very Satisfied    | 15% |
|-------------------|-----|
| Satisfied         | 76% |
| Neutral           | 10% |
| Dissatisfied      | 0%  |
| Very Dissatisfied | 0%  |



#### **Your Interaction With Students**

| Very Satisfied    | 27% |
|-------------------|-----|
| Satisfied         | 63% |
| Neutral           | 7%  |
| Dissatisfied      | 3%  |
| Very Dissatisfied | 0%  |



## **Cooperation You Receive From Colleagues**

| Very Satisfied    | 32% |
|-------------------|-----|
| Satisfied         | 59% |
| Neutral           | 10% |
| Dissatisfied      | 0%  |
| Very Dissatisfied | 0%  |



## Administrative Support from the DepartmentVery Satisfied20%

| Satisfied         | 76% |
|-------------------|-----|
| Neutral           | 5%  |
| Dissatisfied      | 0%  |
| Very Dissatisfied | 0%  |



#### **Providing Clarity about the Faculty Promotion Process**

| Very Satisfied    | 5%  |
|-------------------|-----|
| Satisfied         | 39% |
| Neutral           | 42% |
| Dissatisfied      | 15% |
| Very Dissatisfied | 0%  |



## The Mentoring Available To You

| 10% |
|-----|
| 51% |
| 34% |
| 5%  |
| 0%  |
|     |



**Your Prospects For Advancement And Progress Through Ranks** Very Satisfied 5%

| Satisfied         | 56% |
|-------------------|-----|
| Neutral           | 34% |
| Dissatisfied      | 5%  |
| Very Dissatisfied | 0%  |



#### Salary and Compensation Package