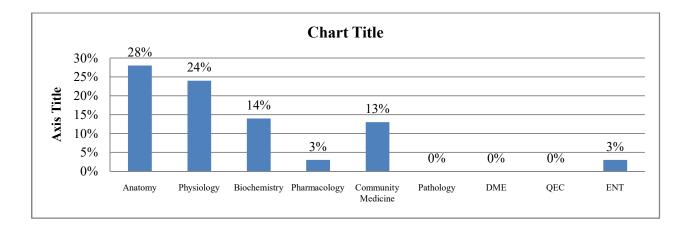

t professor 4. Dr Sheena Jaily Physiology Sr- demonstrator 5. Dr. Zeneon Sag. L. Anatomy Dannetrator. 6. Dr Sajpad/pursain Anatomy Sr Demontrator 7. Dr. Suthe Rull Biochemichy Sr. Demon 8. D. Mark Rull Biochemichy Sr. Demon 1. Non R. Gides 8. Phyen Jome 9. 10. 11. 12. 13. 14. 15. 16. 17. 18. 19. 20.

#### **SECTION-VII**

#### **Faculty Feed Back**

## **RMU Faculty Satisfaction Survey**

| Gender |     |
|--------|-----|
| Male   | 27% |
| Female | 73% |





## Department

| Anatomy            | 28% |
|--------------------|-----|
| Physiology         | 24% |
| Biochemistry       | 14% |
| Pharmacology       | 3%  |
| Community Medicine | 13% |
| Pathology          | 0%  |
| DME                | 0%  |
| QEC                | 0%  |
| ENT                | 3%  |
|                    |     |



## Your Mix Of Research, Teaching And Community Service

| Very Satisfied    | 3%  |
|-------------------|-----|
| Satisfied         | 17% |
| Neutral           | 22% |
| Dissatisfied      | 0%  |
| Very Dissatisfied | 0%  |



#### The Intellectual Stimulation of Your Work

| Very Satisfied    | 22% |
|-------------------|-----|
| Satisfied         | 66% |
| Neutral           | 12% |
| Dissatisfied      | 0%  |
| Very Dissatisfied | 0%  |



Type of Teaching/Research You Currently Do

| Very Satisfied    | 15% |
|-------------------|-----|
| Satisfied         | 76% |
| Neutral           | 10% |
| Dissatisfied      | 0%  |
| Very Dissatisfied | 0%  |



#### **Your Interaction With Students**

| Very Satisfied    | 27% |
|-------------------|-----|
| Satisfied         | 63% |
| Neutral