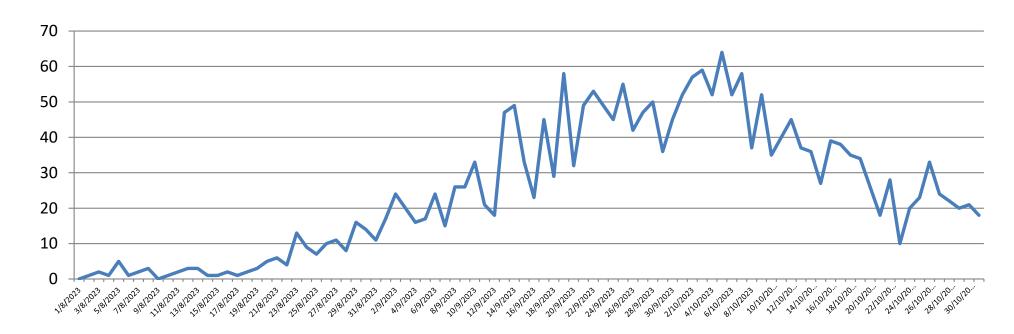

### TREND OF LAST 24 HOURS DENGUE PATIENTS ADMISSIONS ALLIED HOSPITALS,

 $1^{st}$  Aug to  $31^{st}$  Oct 2023