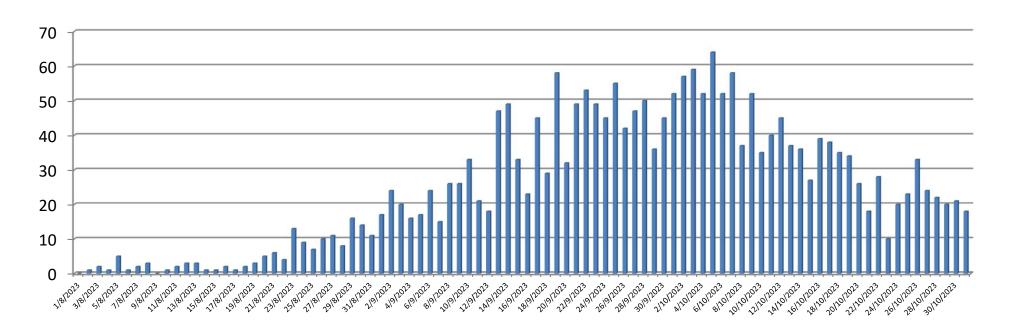

# TREND OF LAST 24 HOURS DENGUE PATIENTS OPD, ALLIED HOSPITALS,

1st Aug To 31st Oct 2023