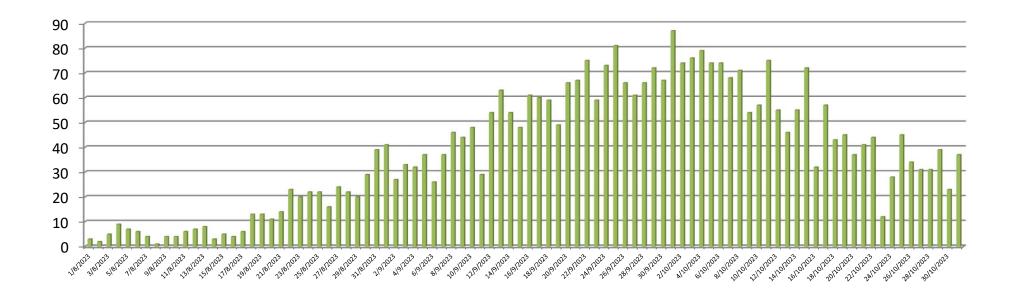

### TREND OF LAST 24 HOURS DENGUE PATIENTS ADMISSIONS ALLIED HOSPITALS,

 $1^{st}$  Aug to  $31^{st}$  Oct 2023