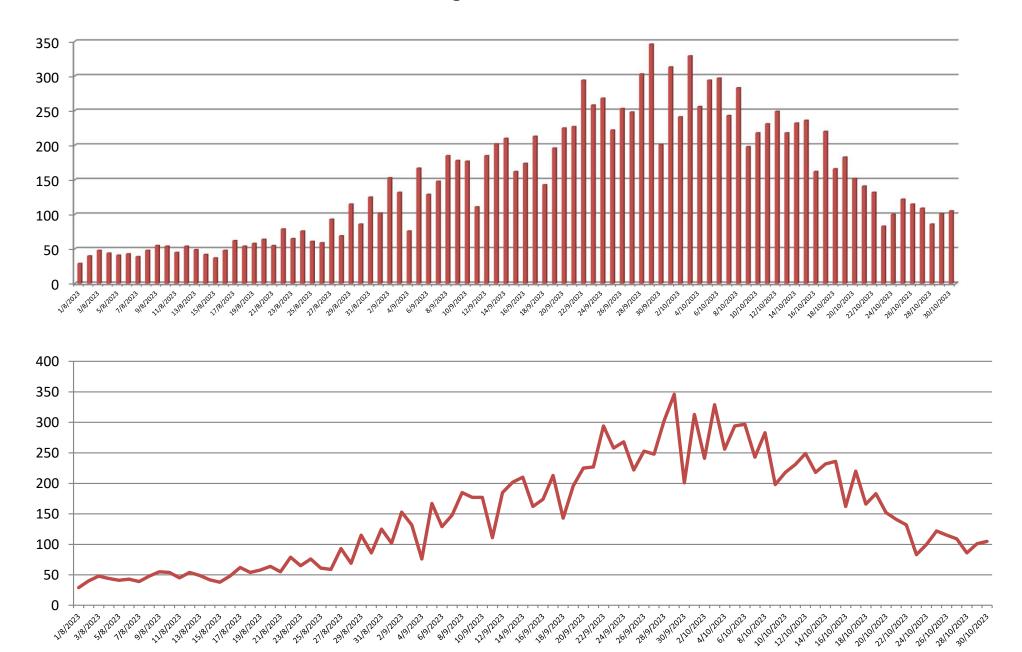

# TREND OF LAST 24 HOURS DENGUE PATIENTS OPD, ALLIED HOSPITALS,

1st Aug To 31st Oct 2023