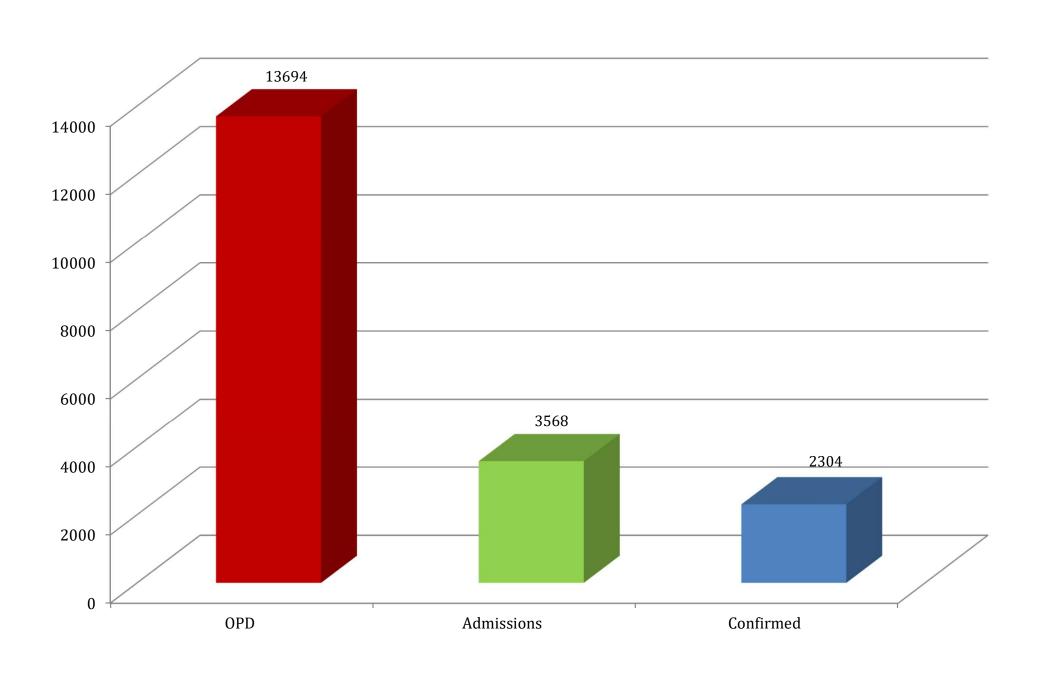

# DATA OF DENGUE PATIENTS AT ALLIED HOSPITALS

1st Aug - 31st Oct 2023

| SL# | INFORMATION<br>REGARDING                                      | RED<br>CRESCENT<br>HOSPITAL | HOLY FAMILY<br>HOSPTIAL | BENAZIR<br>BHUTTO<br>HOSPTIAL | DISTRICT HEAD<br>QUARTERS<br>HOSP. | TOTAL |
|-----|---------------------------------------------------------------|-----------------------------|-------------------------|-------------------------------|------------------------------------|-------|
| 1   | Patients registered in<br>Outdoor patient<br>department (OPD) | 731                         | 7441                    | 3985                          | 1537                               | 13694 |
| 2   | Patients admitted                                             | 230                         | 2034                    | 811                           | 493                                | 3568  |
| 3   | Confirmed Patients<br>(Dengue fever)                          | 138                         | 1288                    | 505                           | 373                                | 2304  |
| 4   | Patients currently<br>Admitted                                | 62                          | -                       | -                             | -                                  | 62    |
| 5   | Patients admitted during last 24 hours                        | 37                          | -                       | -                             | -                                  | 37    |
| 6   | Patients discharged in last 24 hours                          | 22                          | -                       | -                             | -                                  | 22    |
| 7   | Patients Presented to (OPD) in last 24 hours                  | 154                         | -                       | -                             | -                                  | 154   |
| 8   | Confirmed Patients in last 24 hours                           | 18                          | -                       | -                             | -                                  | 18    |
| 9   | Mortality (Total)                                             | -                           | -                       | -                             | -                                  | -     |