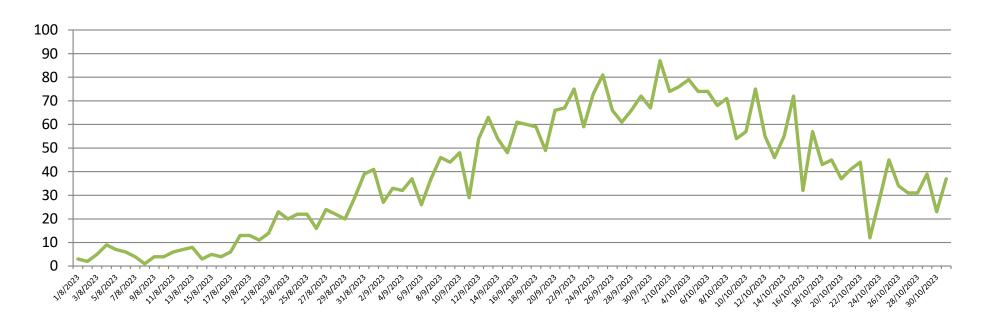

### TREND OF LAST 24 HOURS DENGUE CONFIRMED PATIENTS ALLIED HOSPITALS,

1st Aug to 31st Oct 2023