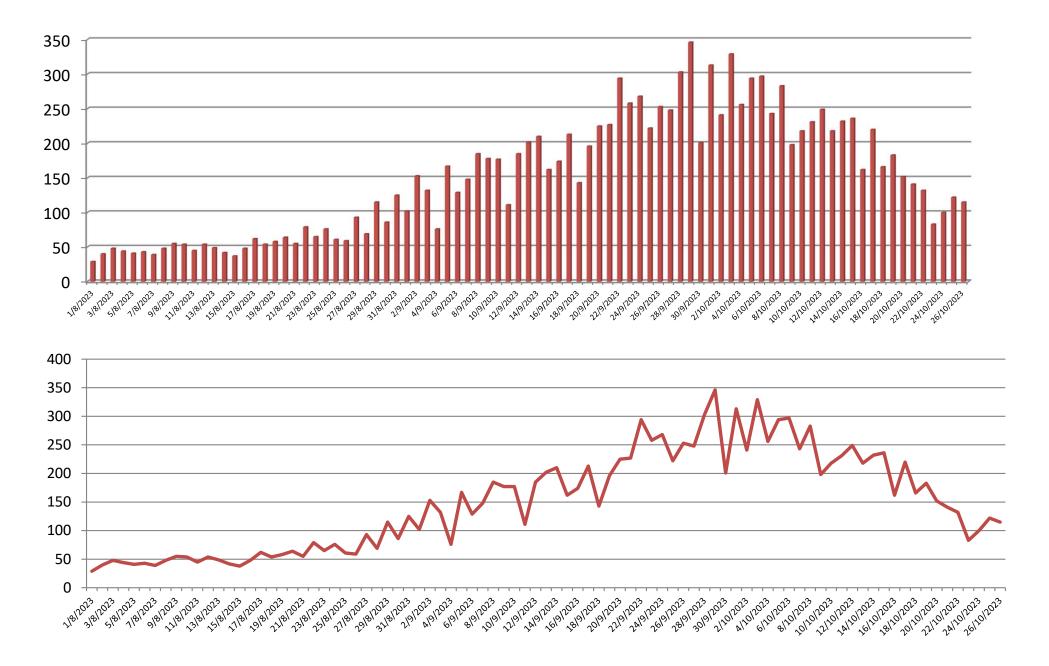

#### **TREND OF LAST 24 HOURS DENGUE PATIENTS OPD, ALLIED HOSPITALS,** 1<sup>st</sup> Aug To 26<sup>th</sup> Oct 2023