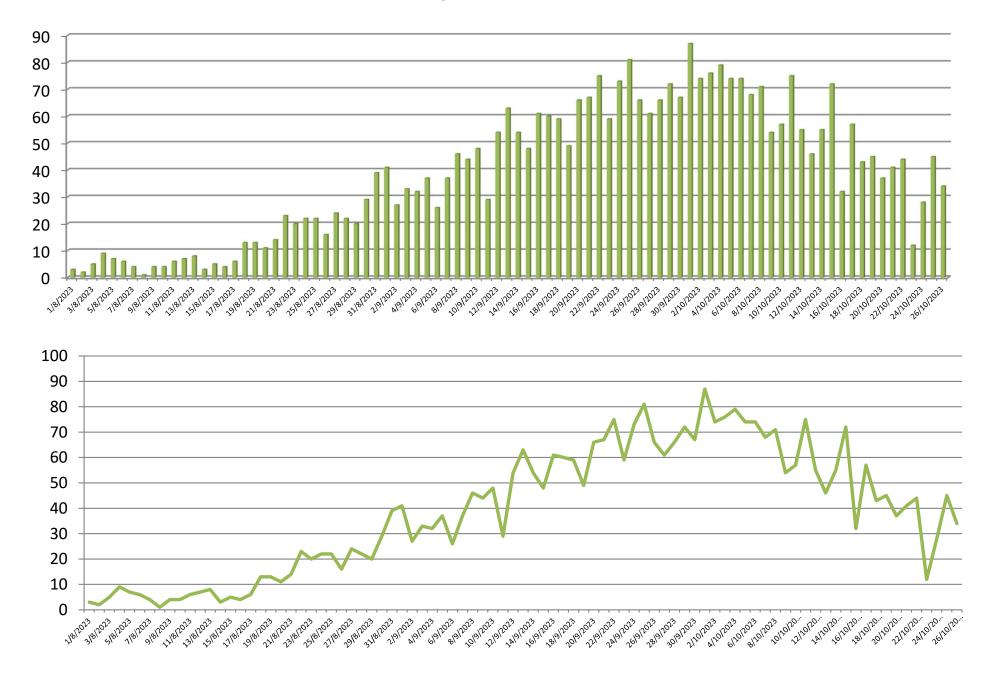

## TREND OF LAST 24 HOURS DENGUE PATIENTS ADMISSIONS ALLIED HOSPITALS,

 $1^{st}$  Aug to  $26^{th}$  Oct 2023