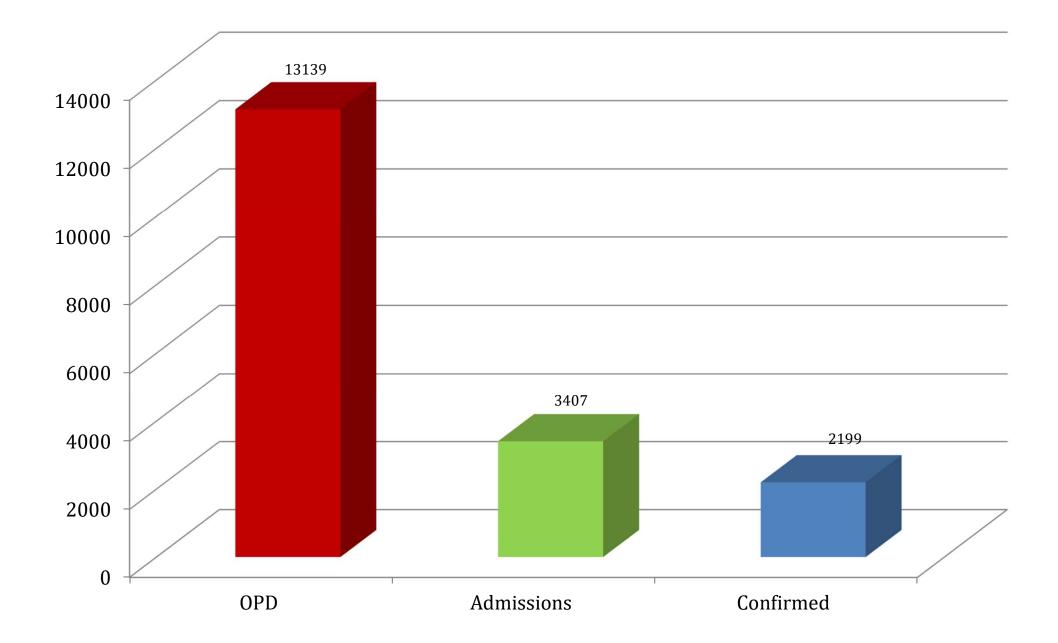

# DATA OF DENGUE PATIENTS AT ALLIED HOSPITALS

1<sup>st</sup> Aug - 26<sup>th</sup> Oct 2023

| SL # | INFORMATION<br>REGARDING                                   | HOLY FAMILY<br>HOSPTIAL                  | BENAZIR BHUTTO<br>HOSPTIAL | DISTRICT HEAD<br>QUARTERS HOSP. | TOTAL |
|------|------------------------------------------------------------|------------------------------------------|----------------------------|---------------------------------|-------|
| 1    | Patients registered in Outdoor<br>patient department (OPD) | 7617                                     | 3985                       | 1537                            | 13139 |
| 2    | Patients admitted                                          | 2103                                     | 811                        | 493                             | 3407  |
| 3    | Confirmed Patients<br>(Dengue fever)                       | 1321                                     | 505                        | 373                             | 2199  |
| 4    | Patients currently Admitted                                | 64<br>(12 patients received<br>from DHQ) | -                          | 03                              | 67    |
| 5    | Patients admitted during last<br>24 hours                  | 34                                       | -                          | -                               | 34    |
| 6    | Patients discharged in last<br>24 hours                    | 20                                       | -                          | 10                              | 30    |
| 7    | Patients Presented to (OPD) in<br>last 24 hours            | 108                                      | -                          | 07                              | 115   |
| 8    | Confirmed Patients in last<br>24 hours                     | 27                                       | -                          | 06                              | 33    |
| 9    | Mortality (Total)                                          | -                                        | -                          | -                               | -     |