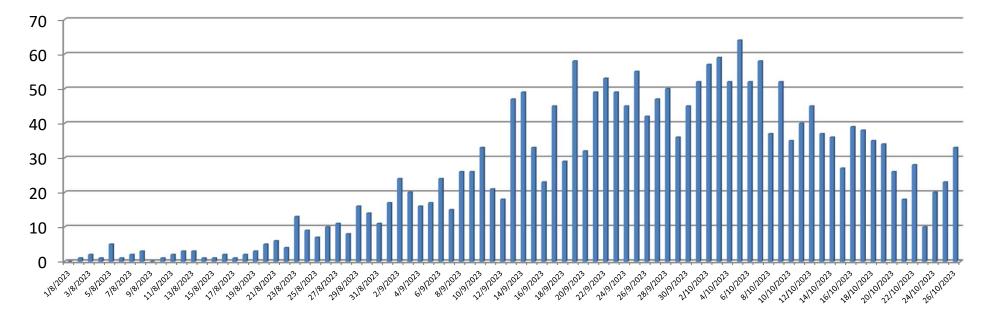

## TREND OF LAST 24 HOURS DENGUE CONFIRMED PATIENTS ALLIED HOSPITALS,

 $1^{st}\,Aug$  to  $26^{th}\,Oct\,2023$ 