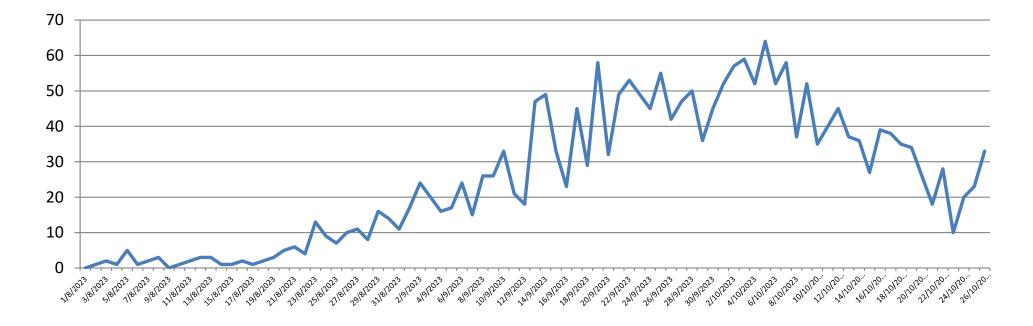

#### **TREND OF LAST 24 HOURS DENGUE PATIENTS OPD, ALLIED HOSPITALS,** 1<sup>st</sup> Aug To 26<sup>th</sup> Oct 2023