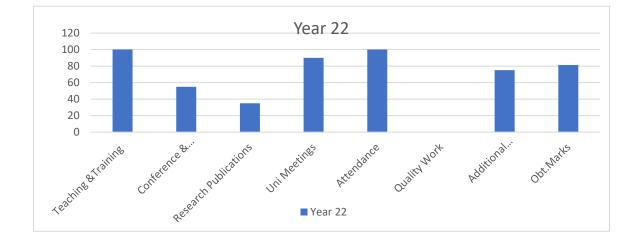

| Year of Starting: 1-12-2020                                                                                                                               | r of Starting: 1-12-2020 Date of Joining at Present Post: 28-12-202 |  |  |
|-----------------------------------------------------------------------------------------------------------------------------------------------------------|---------------------------------------------------------------------|--|--|
| 120<br>100<br>80<br>60<br>40<br>20<br>0<br>100<br>80<br>60<br>40<br>20<br>0<br>100<br>80<br>60<br>40<br>20<br>0<br>100<br>100<br>100<br>100<br>100<br>100 | Year 22                                                             |  |  |
| ≺°<br>■ Year 22                                                                                                                                           |                                                                     |  |  |