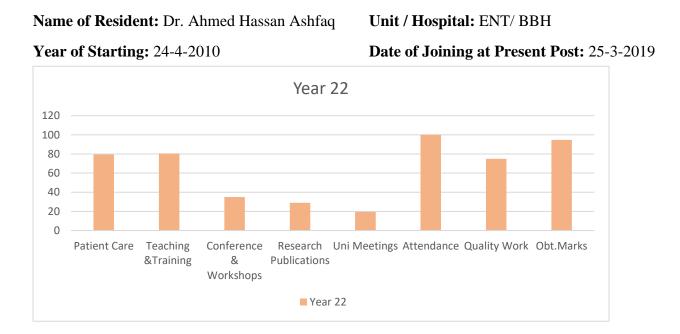

# **Associate Professors**

| Name                      | OBT    | Total | Per% |
|---------------------------|--------|-------|------|
| Dr. Ahmed Hassan Ashfaq   | 284    | 300   | 94.7 |
| Dr. Shamaila Hamid        | 281.67 | 300   | 93.9 |
| Dr. Rubaba Abid Naqvi     | 276    | 300   | 92.0 |
| Dr. Tanveer Hussain       | 263    | 300   | 87.7 |
| Dr. Sana Bilal            | 206    | 240   | 85.8 |
| Dr. Fuad Ahmed Khan Niazi | 249.5  | 300   | 83.8 |
| Dr. Jawad Zaheer          | 248    | 300   | 82.7 |
| Dr. Saima Ambreen         | 246.7  | 300   | 82.3 |
| Dr. Asma Khan             | 203    | 250   | 81.2 |
| Dr. Tehmina Qamar         | 191    | 250   | 80.1 |
| Dr. Sarwar Zia            | 143    | 250   | 79.1 |
| Dr. Khansa Iqbal          | 235    | 300   | 78.3 |
| Dr. Hina Hanif Mughal     | 249    | 300   | 78.1 |
| Dr. Zein el Amir          | 231.5  | 300   | 77.1 |
| Dr. Khola Noreen          | 213.6  | 300   | 71.2 |
| Dr. Mohtasham Hina        | 169    | 250   | 67.6 |