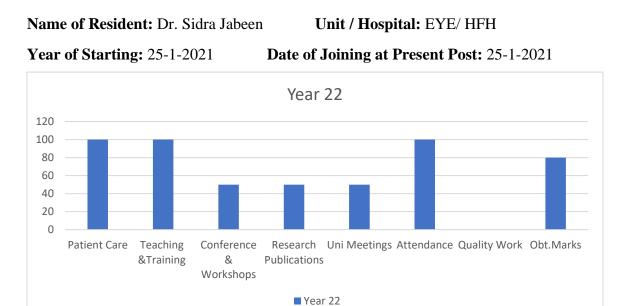

# **Assistant Professors**

| Name                   | OBT    | Total | Per% |
|------------------------|--------|-------|------|
| Dr. Sobia Javed        | 240    | 250   | 96.0 |
| Dr. Sajid Rashid       | 286.6  | 300   | 95.5 |
| Dr. Usman Qureshi      | 282    | 300   | 94.0 |
| Dr. Husnain Khan       | 280.47 | 300   | 93.5 |
| Dr. Israr Liaqat       | 278    | 300   | 92.7 |
| Dr. Anam Zahoor        | 273    | 300   | 91.0 |
| Dr. Muhammad Omer Fraz | 269    | 300   | 89.7 |
| Dr. M Arshad           | 267.42 | 300   | 89.1 |
| Dr. M Asad             | 266    | 300   | 88.7 |
| Dr. Afifa Kulsoom      | 210    | 240   | 87.5 |
| Dr. Ambreen Gul        | 262    | 300   | 87.3 |
| Dr. Riffat Raja        | 262    | 300   | 87.3 |
| Dr. Abrar Akbar        | 243    | 300   | 85.3 |
| Dr. Mudassira Zahid    | 255    | 300   | 85.0 |
| Dr. Rizwana Shahid     | 204    | 240   | 85.0 |
| Dr. Maliha Sadaf       | 255    | 300   | 85.0 |
| Dr. Arsalan Manzoor    | 209    | 250   | 84.3 |
| Dr. Hina Hafeez Abbasi | 251    | 300   | 83.7 |
| Dr. Um e Kulsoom       | 271    | 300   | 83.3 |
| Dr. Zeeshan Qadeer     | 247    | 300   | 82.3 |
| Dr. Muhammad Arif      | 246.7  | 300   | 82.2 |
| Dr. Attiya Munir       | 203    | 250   | 81.2 |
| Dr. Sidra Jabeen       | 240    | 300   | 80.0 |
| Dr. Aneela Jamil       | 186    | 250   | 74.4 |
| Dr. Anoosh Qayyum      | 179    | 250   | 71.6 |
| Dr. Hina Sattar        | 299    | 300   | 99.7 |