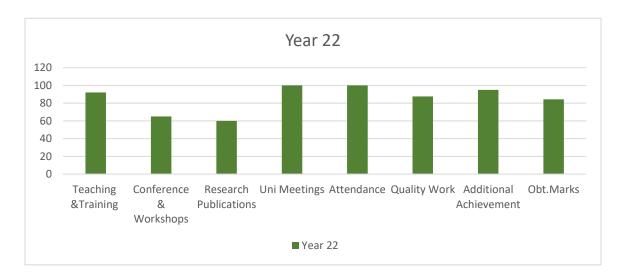

| Year of Starting: 1-12-2020                                                                                                                               | r of Starting: 1-12-2020 Date of Joining at Present Post: 28-12-202 |  |  |
|-----------------------------------------------------------------------------------------------------------------------------------------------------------|---------------------------------------------------------------------|--|--|
| 120<br>100<br>80<br>60<br>40<br>20<br>0<br>100<br>80<br>60<br>40<br>20<br>0<br>100<br>80<br>60<br>40<br>20<br>0<br>100<br>100<br>100<br>100<br>100<br>100 | Year 22                                                             |  |  |
| ≺°<br>■ Year 22                                                                                                                                           |                                                                     |  |  |