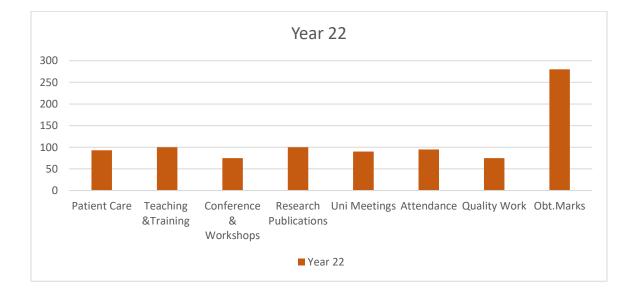

| Year of Starting: 1-12-2020                                                                                                                               | r of Starting: 1-12-2020 Date of Joining at Present Post: 28-12-202 |  |  |
|-----------------------------------------------------------------------------------------------------------------------------------------------------------|---------------------------------------------------------------------|--|--|
| 120<br>100<br>80<br>60<br>40<br>20<br>0<br>100<br>80<br>60<br>40<br>20<br>0<br>100<br>80<br>60<br>40<br>20<br>0<br>100<br>100<br>100<br>100<br>100<br>100 | Year 22                                                             |  |  |
| ≺°<br>■ Year 22                                                                                                                                           |                                                                     |  |  |