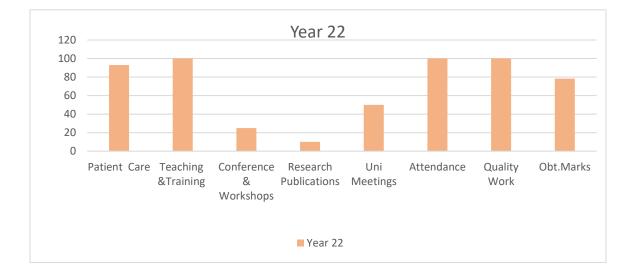

| Year of Starting: 1-12-2020                                                                                                                               | r of Starting: 1-12-2020 Date of Joining at Present Post: 28-12-202 |  |  |
|-----------------------------------------------------------------------------------------------------------------------------------------------------------|---------------------------------------------------------------------|--|--|
| 120<br>100<br>80<br>60<br>40<br>20<br>0<br>100<br>80<br>60<br>40<br>20<br>0<br>100<br>80<br>60<br>40<br>20<br>0<br>100<br>100<br>100<br>100<br>100<br>100 | Year 22                                                             |  |  |
| ≺°<br>■ Year 22                                                                                                                                           |                                                                     |  |  |