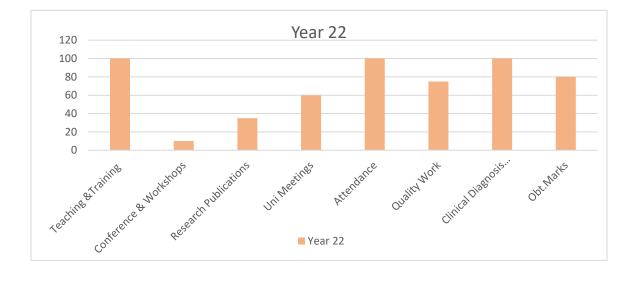

| Year of Starting: 1-12-2020                                                                                                                               | r of Starting: 1-12-2020 Date of Joining at Present Post: 28-12-202 |  |  |
|-----------------------------------------------------------------------------------------------------------------------------------------------------------|---------------------------------------------------------------------|--|--|
| 120<br>100<br>80<br>60<br>40<br>20<br>0<br>100<br>80<br>60<br>40<br>20<br>0<br>100<br>80<br>60<br>40<br>20<br>0<br>100<br>100<br>100<br>100<br>100<br>100 | Year 22                                                             |  |  |
| ≺°<br>■ Year 22                                                                                                                                           |                                                                     |  |  |