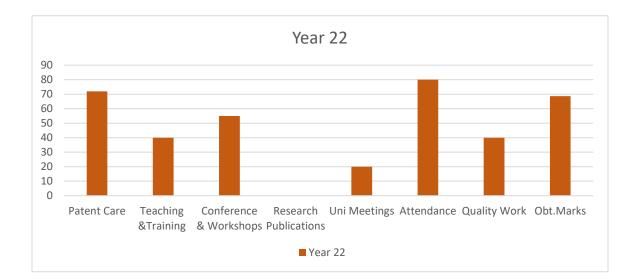

| Year of Starting: 1-12-2020                                                                                                                               | r of Starting: 1-12-2020 Date of Joining at Present Post: 28-12-202 |  |  |
|-----------------------------------------------------------------------------------------------------------------------------------------------------------|---------------------------------------------------------------------|--|--|
| 120<br>100<br>80<br>60<br>40<br>20<br>0<br>100<br>80<br>60<br>40<br>20<br>0<br>100<br>80<br>60<br>40<br>20<br>0<br>100<br>100<br>100<br>100<br>100<br>100 | Year 22                                                             |  |  |
| ≺°<br>■ Year 22                                                                                                                                           |                                                                     |  |  |