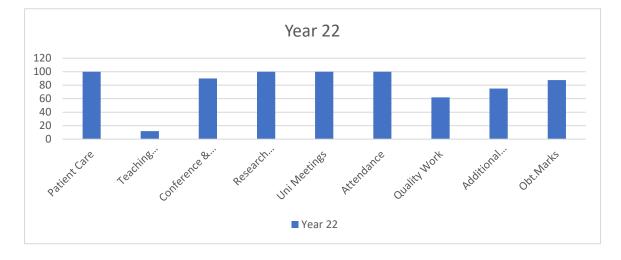

| Year of Starting: 1-12-2020                                                                                                                               | r of Starting: 1-12-2020 Date of Joining at Present Post: 28-12-202 |  |  |
|-----------------------------------------------------------------------------------------------------------------------------------------------------------|---------------------------------------------------------------------|--|--|
| 120<br>100<br>80<br>60<br>40<br>20<br>0<br>100<br>80<br>60<br>40<br>20<br>0<br>100<br>80<br>60<br>40<br>20<br>0<br>100<br>100<br>100<br>100<br>100<br>100 | Year 22                                                             |  |  |
| ≺°<br>■ Year 22                                                                                                                                           |                                                                     |  |  |