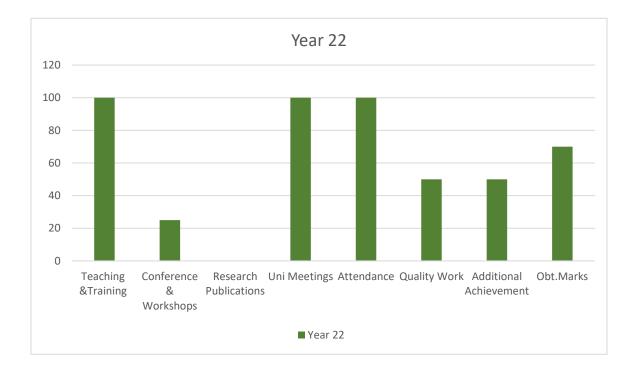

| Year of Starting: 1-12-2020                                                                                                                               | r of Starting: 1-12-2020 Date of Joining at Present Post: 28-12-202 |  |  |
|-----------------------------------------------------------------------------------------------------------------------------------------------------------|---------------------------------------------------------------------|--|--|
| 120<br>100<br>80<br>60<br>40<br>20<br>0<br>100<br>80<br>60<br>40<br>20<br>0<br>100<br>80<br>60<br>40<br>20<br>0<br>100<br>100<br>100<br>100<br>100<br>100 | Year 22                                                             |  |  |
| ≺°<br>■ Year 22                                                                                                                                           |                                                                     |  |  |