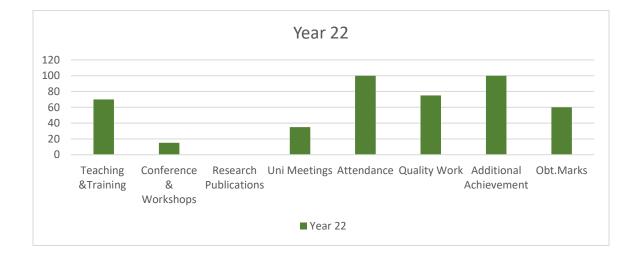

| Year of Starting: 1-12-2020                                                                                                                               | r of Starting: 1-12-2020 Date of Joining at Present Post: 28-12-202 |  |  |
|-----------------------------------------------------------------------------------------------------------------------------------------------------------|---------------------------------------------------------------------|--|--|
| 120<br>100<br>80<br>60<br>40<br>20<br>0<br>100<br>80<br>60<br>40<br>20<br>0<br>100<br>80<br>60<br>40<br>20<br>0<br>100<br>100<br>100<br>100<br>100<br>100 | Year 22                                                             |  |  |
| ≺°<br>■ Year 22                                                                                                                                           |                                                                     |  |  |