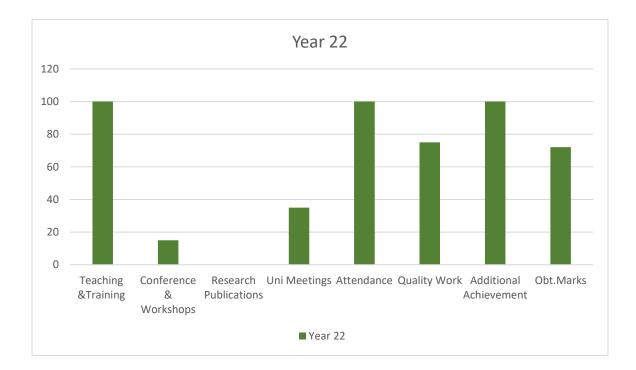

#### Name of Resident: Dr. Rizwana Shahid Unit / Hospital: Com. Med/ HFH Year of Starting: 15-12-2012 Date of Joining at Present Post: 24-12-2020 Year 22 120 100 80 60 40 20 0 Teaching Conference Research Uni Meetings Attendance Quality Work Additional Obt.Marks &Training & Publications Achievement Workshops