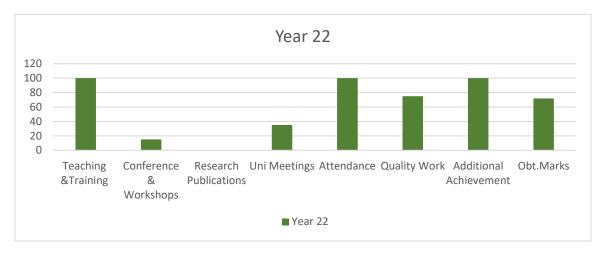

Year 22

Name of Resident: Dr. Maliha Sadaf

Unit / Hospital: Gynae. / HFH

Year of Starting: 8-4-2008

**Date of Joining at Present Post:** 15-12-2017