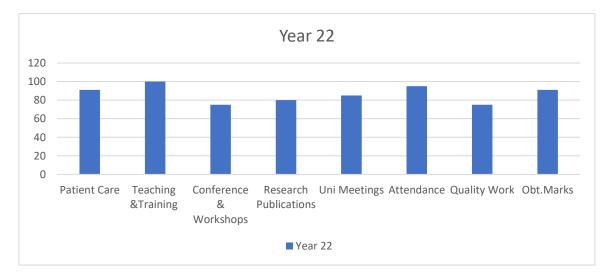

Year 22

Name of Resident: Dr. Maliha Sadaf

Unit / Hospital: Gynae. / HFH

Year of Starting: 8-4-2008

**Date of Joining at Present Post:** 15-12-2017