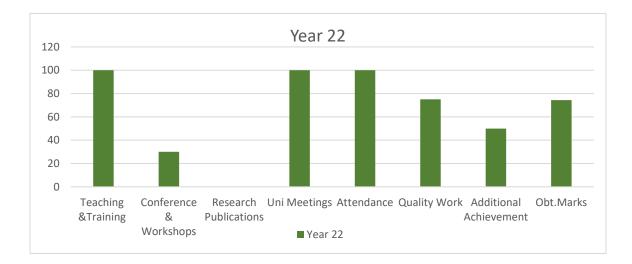

| Year of Starting: 1-12-2020                                                                                                                               | r of Starting: 1-12-2020 Date of Joining at Present Post: 28-12-202 |  |  |
|-----------------------------------------------------------------------------------------------------------------------------------------------------------|---------------------------------------------------------------------|--|--|
| 120<br>100<br>80<br>60<br>40<br>20<br>0<br>100<br>80<br>60<br>40<br>20<br>0<br>100<br>80<br>60<br>40<br>20<br>0<br>100<br>100<br>100<br>100<br>100<br>100 | Year 22                                                             |  |  |
| ≺°<br>■ Year 22                                                                                                                                           |                                                                     |  |  |