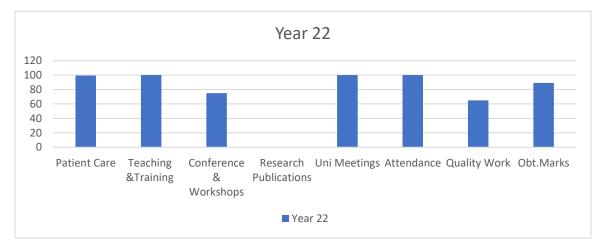

| Year of Starting: 1-12-2020                                                                                                                               | r of Starting: 1-12-2020 Date of Joining at Present Post: 28-12-202 |  |  |
|-----------------------------------------------------------------------------------------------------------------------------------------------------------|---------------------------------------------------------------------|--|--|
| 120<br>100<br>80<br>60<br>40<br>20<br>0<br>100<br>80<br>60<br>40<br>20<br>0<br>100<br>80<br>60<br>40<br>20<br>0<br>100<br>100<br>100<br>100<br>100<br>100 | Year 22                                                             |  |  |
| ≺°<br>■ Year 22                                                                                                                                           |                                                                     |  |  |