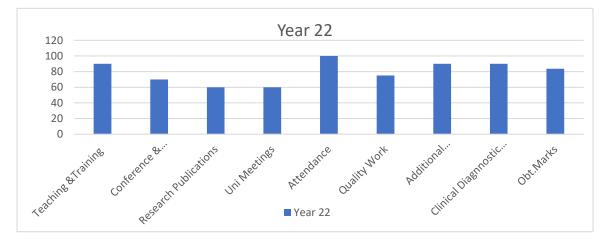

| Year of Starting: 1-12-2020                                                                                                                               | r of Starting: 1-12-2020 Date of Joining at Present Post: 28-12-202 |  |  |
|-----------------------------------------------------------------------------------------------------------------------------------------------------------|---------------------------------------------------------------------|--|--|
| 120<br>100<br>80<br>60<br>40<br>20<br>0<br>100<br>80<br>60<br>40<br>20<br>0<br>100<br>80<br>60<br>40<br>20<br>0<br>100<br>100<br>100<br>100<br>100<br>100 | Year 22                                                             |  |  |
| ≺°<br>■ Year 22                                                                                                                                           |                                                                     |  |  |