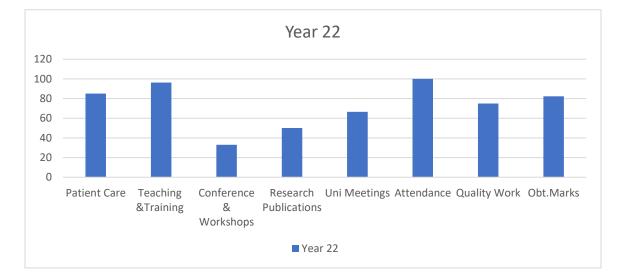

| Year of Starting: 1-12-2020                                                                                                                               | r of Starting: 1-12-2020 Date of Joining at Present Post: 28-12-202 |  |  |
|-----------------------------------------------------------------------------------------------------------------------------------------------------------|---------------------------------------------------------------------|--|--|
| 120<br>100<br>80<br>60<br>40<br>20<br>0<br>100<br>80<br>60<br>40<br>20<br>0<br>100<br>80<br>60<br>40<br>20<br>0<br>100<br>100<br>100<br>100<br>100<br>100 | Year 22                                                             |  |  |
| ≺°<br>■ Year 22                                                                                                                                           |                                                                     |  |  |