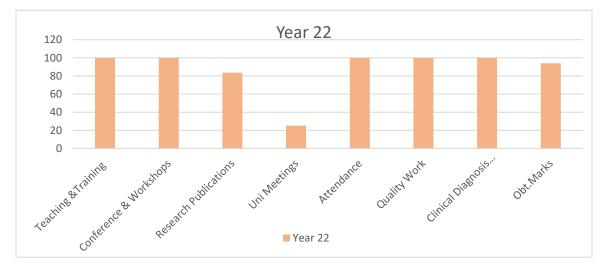

# **Associate Professors**

| Name                      | OBT    | Total | Per% |
|---------------------------|--------|-------|------|
| Dr. Ahmed Hassan Ashfaq   | 284    | 300   | 94.7 |
| Dr. Shamaila Hamid        | 281.67 | 300   | 93.9 |
| Dr. Rubaba Abid Naqvi     | 276    | 300   | 92.0 |
| Dr. Tanveer Hussain       | 263    | 300   | 87.7 |
| Dr. Sana Bilal            | 206    | 240   | 85.8 |
| Dr. Fuad Ahmed Khan Niazi | 249.5  | 300   | 83.8 |
| Dr. Jawad Zaheer          | 248    | 300   | 82.7 |
| Dr. Saima Ambreen         | 246.7  | 300   | 82.3 |
| Dr. Asma Khan             | 203    | 250   | 81.2 |
| Dr. Tehmina Qamar         | 191    | 250   | 80.1 |
| Dr. Sarwar Zia            | 143    | 250   | 79.1 |
| Dr. Khansa Iqbal          | 235    | 300   | 78.3 |
| Dr. Hina Hanif Mughal     | 249    | 300   | 78.1 |
| Dr. Zein el Amir          | 231.5  | 300   | 77.1 |
| Dr. Khola Noreen          | 213.6  | 300   | 71.2 |
| Dr. Mohtasham Hina        | 169    | 250   | 67.6 |