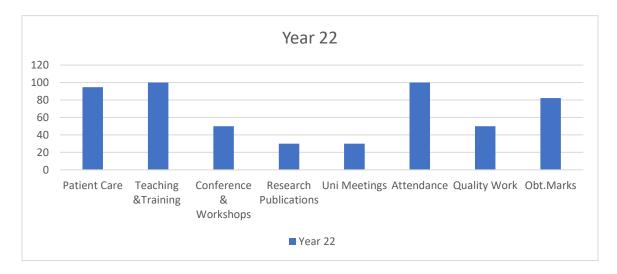

#### Name of Resident: Dr. Rizwana Shahid Unit / Hospital: Com. Med/ HFH Year of Starting: 15-12-2012 Date of Joining at Present Post: 24-12-2020 Year 22 120 100 80 60 40 20 0 Teaching Conference Research Uni Meetings Attendance Quality Work Additional Obt.Marks &Training & Publications Achievement Workshops