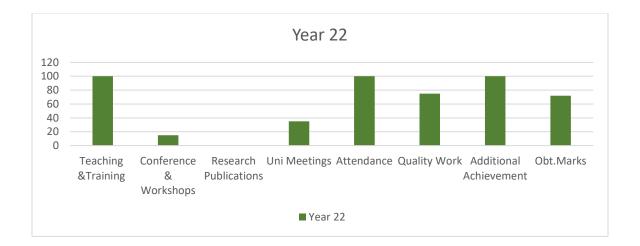

| Year of Starting: 1-12-2020                                                                                                                               | r of Starting: 1-12-2020 Date of Joining at Present Post: 28-12-202 |  |  |
|-----------------------------------------------------------------------------------------------------------------------------------------------------------|---------------------------------------------------------------------|--|--|
| 120<br>100<br>80<br>60<br>40<br>20<br>0<br>100<br>80<br>60<br>40<br>20<br>0<br>100<br>80<br>60<br>40<br>20<br>0<br>100<br>100<br>100<br>100<br>100<br>100 | Year 22                                                             |  |  |
| ≺°<br>■ Year 22                                                                                                                                           |                                                                     |  |  |