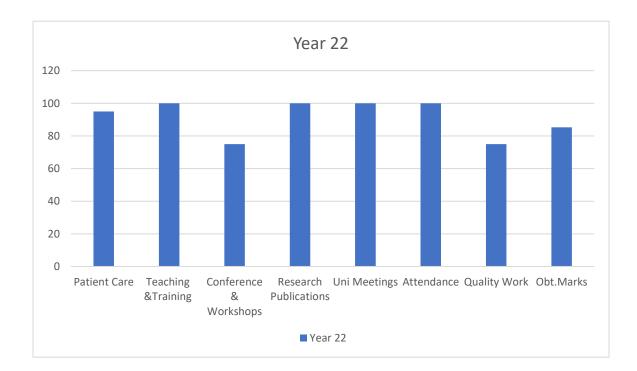

# **Assistant Professors**

| Name                   | OBT    | Total | Per% |
|------------------------|--------|-------|------|
| Dr. Sobia Javed        | 240    | 250   | 96.0 |
| Dr. Sajid Rashid       | 286.6  | 300   | 95.5 |
| Dr. Usman Qureshi      | 282    | 300   | 94.0 |
| Dr. Husnain Khan       | 280.47 | 300   | 93.5 |
| Dr. Israr Liaqat       | 278    | 300   | 92.7 |
| Dr. Anam Zahoor        | 273    | 300   | 91.0 |
| Dr. Muhammad Omer Fraz | 269    | 300   | 89.7 |
| Dr. M Arshad           | 267.42 | 300   | 89.1 |
| Dr. M Asad             | 266    | 300   | 88.7 |
| Dr. Afifa Kulsoom      | 210    | 240   | 87.5 |
| Dr. Ambreen Gul        | 262    | 300   | 87.3 |
| Dr. Riffat Raja        | 262    | 300   | 87.3 |
| Dr. Abrar Akbar        | 243    | 300   | 85.3 |
| Dr. Mudassira Zahid    | 255    | 300   | 85.0 |
| Dr. Rizwana Shahid     | 204    | 240   | 85.0 |
| Dr. Maliha Sadaf       | 255    | 300   | 85.0 |
| Dr. Arsalan Manzoor    | 209    | 250   | 84.3 |
| Dr. Hina Hafeez Abbasi | 251    | 300   | 83.7 |
| Dr. Um e Kulsoom       | 271    | 300   | 83.3 |
| Dr. Zeeshan Qadeer     | 247    | 300   | 82.3 |
| Dr. Muhammad Arif      | 246.7  | 300   | 82.2 |
| Dr. Attiya Munir       | 203    | 250   | 81.2 |
| Dr. Sidra Jabeen       | 240    | 300   | 80.0 |
| Dr. Aneela Jamil       | 186    | 250   | 74.4 |
| Dr. Anoosh Qayyum      | 179    | 250   | 71.6 |
| Dr. Hina Sattar        | 299    | 300   | 99.7 |

Unit / Hospital: URO/ BBH

Year of Starting: 1-1-2013

**Date of Joining at Present Post:** 31-12-2022