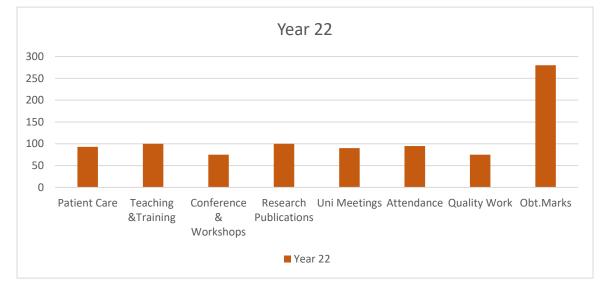

# **Professors**

Performance Evaluation Report is submitted annually. These forms give an overview of the activities performed by the respected faculty members Following is summary of the marks obtained by the professors

| Name                           | Obt. | Total | Per% |
|--------------------------------|------|-------|------|
|                                |      |       |      |
| Prof. Dr. Wafa Omer            | 289  | 300   | 96.3 |
|                                |      |       |      |
| Prof. Dr. Jahangir Sarwar Khan | 280  | 300   | 93.3 |
|                                |      |       |      |
| Prof. Dr. Nasir Khan           | 280  | 300   | 93.3 |
|                                |      |       |      |
| Prof. Dr. Arshad Sabir         | 187  | 250   | 74.8 |
|                                |      |       |      |
| Prof. Dr. Nousheen Qureshi     | 206  | 300   | 68.7 |
|                                |      |       |      |
| Prof. Dr. Ayesha Yousaf        | 141  | 250   | 56.4 |