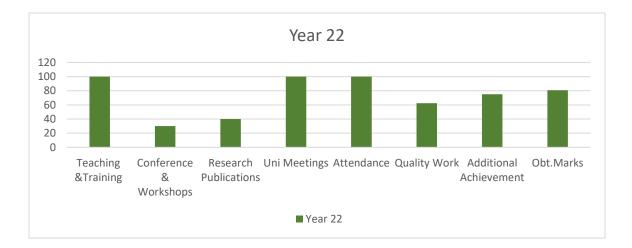

| Year of Starting: 1-12-2020                                                                                                                               | r of Starting: 1-12-2020 Date of Joining at Present Post: 28-12-202 |  |  |
|-----------------------------------------------------------------------------------------------------------------------------------------------------------|---------------------------------------------------------------------|--|--|
| 120<br>100<br>80<br>60<br>40<br>20<br>0<br>100<br>80<br>60<br>40<br>20<br>0<br>100<br>80<br>60<br>40<br>20<br>0<br>100<br>100<br>100<br>100<br>100<br>100 | Year 22                                                             |  |  |
| ≺°<br>■ Year 22                                                                                                                                           |                                                                     |  |  |