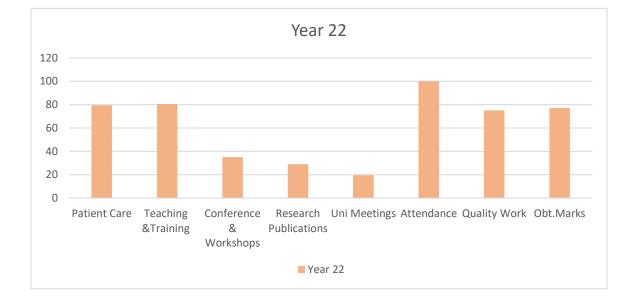

| Year of Starting: 1-12-2020                                                                                                                               | r of Starting: 1-12-2020 Date of Joining at Present Post: 28-12-202 |  |  |
|-----------------------------------------------------------------------------------------------------------------------------------------------------------|---------------------------------------------------------------------|--|--|
| 120<br>100<br>80<br>60<br>40<br>20<br>0<br>100<br>80<br>60<br>40<br>20<br>0<br>100<br>80<br>60<br>40<br>20<br>0<br>100<br>100<br>100<br>100<br>100<br>100 | Year 22                                                             |  |  |
| ≺°<br>■ Year 22                                                                                                                                           |                                                                     |  |  |