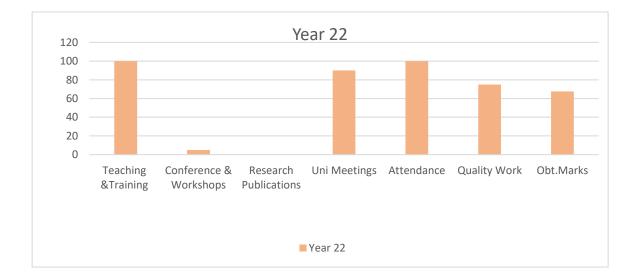

| Year of Starting: 1-12-2020                                                                                                                               | r of Starting: 1-12-2020 Date of Joining at Present Post: 28-12-202 |  |  |
|-----------------------------------------------------------------------------------------------------------------------------------------------------------|---------------------------------------------------------------------|--|--|
| 120<br>100<br>80<br>60<br>40<br>20<br>0<br>100<br>80<br>60<br>40<br>20<br>0<br>100<br>80<br>60<br>40<br>20<br>0<br>100<br>100<br>100<br>100<br>100<br>100 | Year 22                                                             |  |  |
| ≺°<br>■ Year 22                                                                                                                                           |                                                                     |  |  |