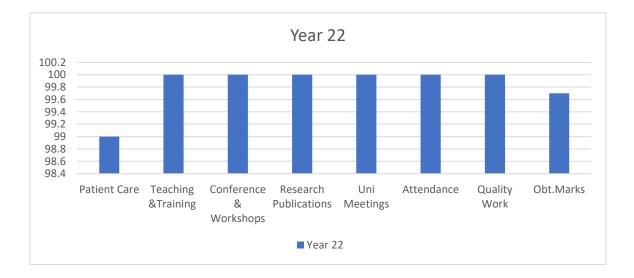

#### Name of Resident: Dr. Rizwana Shahid Unit / Hospital: Com. Med/ HFH Year of Starting: 15-12-2012 Date of Joining at Present Post: 24-12-2020 Year 22 120 100 80 60 40 20 0 Teaching Conference Research Uni Meetings Attendance Quality Work Additional Obt.Marks &Training & Publications Achievement Workshops