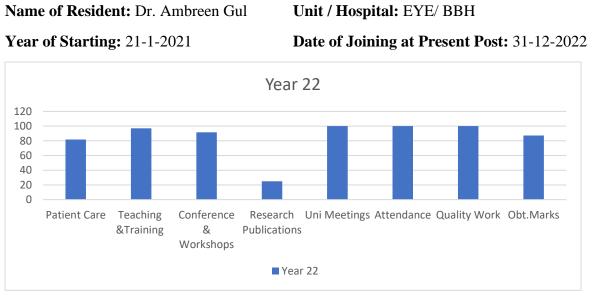

# **Assistant Professors**

| Name                   | OBT    | Total | Per% |
|------------------------|--------|-------|------|
| Dr. Sobia Javed        | 240    | 250   | 96.0 |
| Dr. Sajid Rashid       | 286.6  | 300   | 95.5 |
| Dr. Usman Qureshi      | 282    | 300   | 94.0 |
| Dr. Husnain Khan       | 280.47 | 300   | 93.5 |
| Dr. Israr Liaqat       | 278    | 300   | 92.7 |
| Dr. Anam Zahoor        | 273    | 300   | 91.0 |
| Dr. Muhammad Omer Fraz | 269    | 300   | 89.7 |
| Dr. M Arshad           | 267.42 | 300   | 89.1 |
| Dr. M Asad             | 266    | 300   | 88.7 |
| Dr. Afifa Kulsoom      | 210    | 240   | 87.5 |
| Dr. Ambreen Gul        | 262    | 300   | 87.3 |
| Dr. Riffat Raja        | 262    | 300   | 87.3 |
| Dr. Abrar Akbar        | 243    | 300   | 85.3 |
| Dr. Mudassira Zahid    | 255    | 300   | 85.0 |
| Dr. Rizwana Shahid     | 204    | 240   | 85.0 |
| Dr. Maliha Sadaf       | 255    | 300   | 85.0 |
| Dr. Arsalan Manzoor    | 209    | 250   | 84.3 |
| Dr. Hina Hafeez Abbasi | 251    | 300   | 83.7 |
| Dr. Um e Kulsoom       | 271    | 300   | 83.3 |
| Dr. Zeeshan Qadeer     | 247    | 300   | 82.3 |
| Dr. Muhammad Arif      | 246.7  | 300   | 82.2 |
| Dr. Attiya Munir       | 203    | 250   | 81.2 |
| Dr. Sidra Jabeen       | 240    | 300   | 80.0 |
| Dr. Aneela Jamil       | 186    | 250   | 74.4 |
| Dr. Anoosh Qayyum      | 179    | 250   | 71.6 |
| Dr. Hina Sattar        | 299    | 300   | 99.7 |