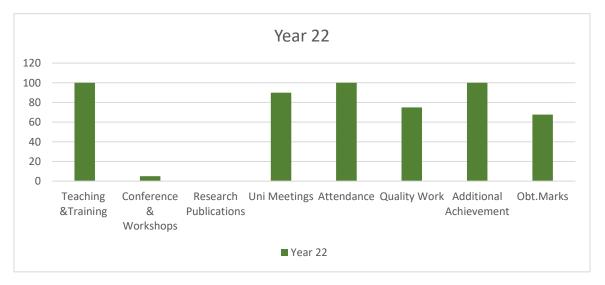

| Year of Starting: 1-12-2020                                                                                                                               | r of Starting: 1-12-2020 Date of Joining at Present Post: 28-12-202 |  |  |
|-----------------------------------------------------------------------------------------------------------------------------------------------------------|---------------------------------------------------------------------|--|--|
| 120<br>100<br>80<br>60<br>40<br>20<br>0<br>100<br>80<br>60<br>40<br>20<br>0<br>100<br>80<br>60<br>40<br>20<br>0<br>100<br>100<br>100<br>100<br>100<br>100 | Year 22                                                             |  |  |
| ≺°<br>■ Year 22                                                                                                                                           |                                                                     |  |  |