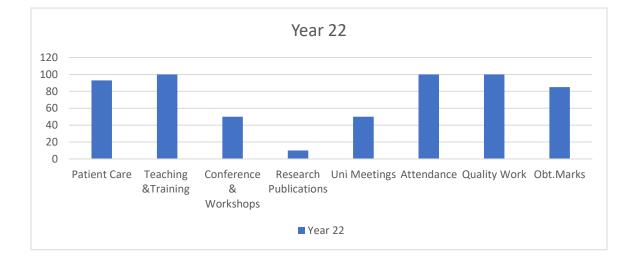

Year of Starting: 18-3-2006

| Name of Resident: I | Dr. Khola Noreen |
|---------------------|------------------|
|---------------------|------------------|

Year of Starting: 7-4-2017

Unit / Hospital: Comm. Med/ HFH

#### **Date of Joining at Present Post:** 27-12-2021