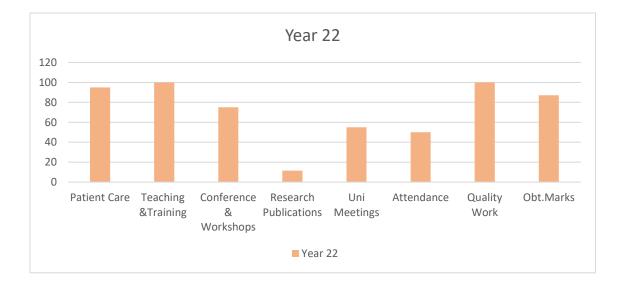

| Year of Starting: 1-12-2020                                                                                                                               | r of Starting: 1-12-2020 Date of Joining at Present Post: 28-12-202 |  |  |
|-----------------------------------------------------------------------------------------------------------------------------------------------------------|---------------------------------------------------------------------|--|--|
| 120<br>100<br>80<br>60<br>40<br>20<br>0<br>100<br>80<br>60<br>40<br>20<br>0<br>100<br>80<br>60<br>40<br>20<br>0<br>100<br>100<br>100<br>100<br>100<br>100 | Year 22                                                             |  |  |
| ≺°<br>■ Year 22                                                                                                                                           |                                                                     |  |  |