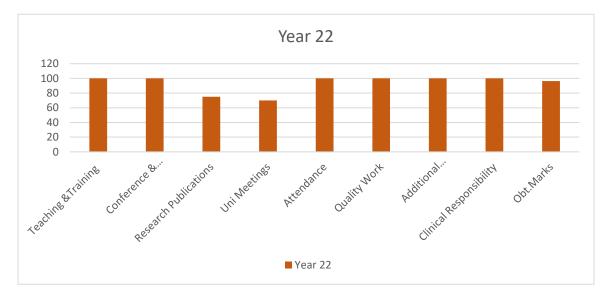

#### Name of Resident: Dr. Rizwana Shahid Unit / Hospital: Com. Med/ HFH Year of Starting: 15-12-2012 Date of Joining at Present Post: 24-12-2020 Year 22 120 100 80 60 40 20 0 Teaching Conference Research Uni Meetings Attendance Quality Work Additional Obt.Marks &Training & Publications Achievement Workshops