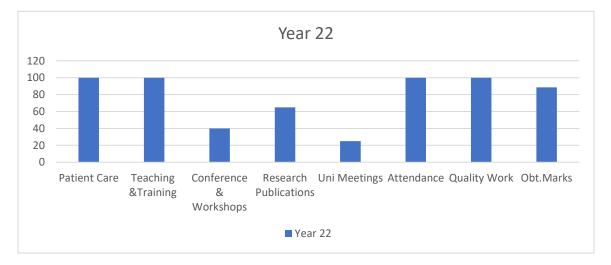

#### Name of Resident: Dr. Rizwana Shahid Unit / Hospital: Com. Med/ HFH Year of Starting: 15-12-2012 Date of Joining at Present Post: 24-12-2020 Year 22 120 100 80 60 40 20 0 Teaching Conference Research Uni Meetings Attendance Quality Work Additional Obt.Marks &Training & Publications Achievement Workshops