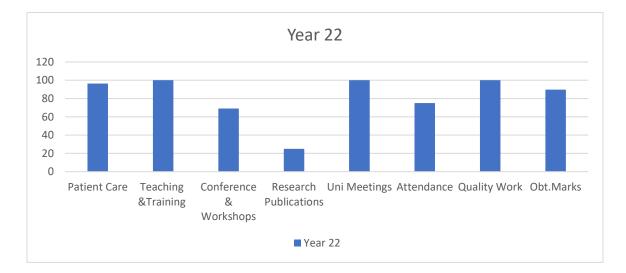

#### Name of Resident: Dr. Rizwana Shahid Unit / Hospital: Com. Med/ HFH Year of Starting: 15-12-2012 Date of Joining at Present Post: 24-12-2020 Year 22 120 100 80 60 40 20 0 Teaching Conference Research Uni Meetings Attendance Quality Work Additional Obt.Marks &Training & Publications Achievement Workshops