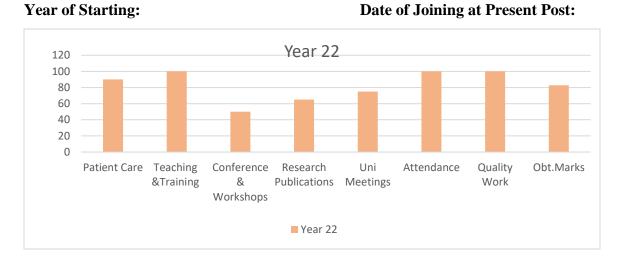

| Year of Starting: 1-12-2020                                                                                                                               | r of Starting: 1-12-2020 Date of Joining at Present Post: 28-12-202 |  |  |
|-----------------------------------------------------------------------------------------------------------------------------------------------------------|---------------------------------------------------------------------|--|--|
| 120<br>100<br>80<br>60<br>40<br>20<br>0<br>100<br>80<br>60<br>40<br>20<br>0<br>100<br>80<br>60<br>40<br>20<br>0<br>100<br>100<br>100<br>100<br>100<br>100 | Year 22                                                             |  |  |
| ≺°<br>■ Year 22                                                                                                                                           |                                                                     |  |  |