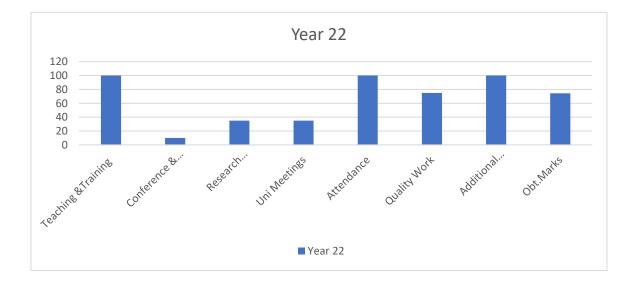

# **Assistant Professors**

| Name                   | OBT    | Total | Per% |
|------------------------|--------|-------|------|
| Dr. Sobia Javed        | 240    | 250   | 96.0 |
| Dr. Sajid Rashid       | 286.6  | 300   | 95.5 |
| Dr. Usman Qureshi      | 282    | 300   | 94.0 |
| Dr. Husnain Khan       | 280.47 | 300   | 93.5 |
| Dr. Israr Liaqat       | 278    | 300   | 92.7 |
| Dr. Anam Zahoor        | 273    | 300   | 91.0 |
| Dr. Muhammad Omer Fraz | 269    | 300   | 89.7 |
| Dr. M Arshad           | 267.42 | 300   | 89.1 |
| Dr. M Asad             | 266    | 300   | 88.7 |
| Dr. Afifa Kulsoom      | 210    | 240   | 87.5 |
| Dr. Ambreen Gul        | 262    | 300   | 87.3 |
| Dr. Riffat Raja        | 262    | 300   | 87.3 |
| Dr. Abrar Akbar        | 243    | 300   | 85.3 |
| Dr. Mudassira Zahid    | 255    | 300   | 85.0 |
| Dr. Rizwana Shahid     | 204    | 240   | 85.0 |
| Dr. Maliha Sadaf       | 255    | 300   | 85.0 |
| Dr. Arsalan Manzoor    | 209    | 250   | 84.3 |
| Dr. Hina Hafeez Abbasi | 251    | 300   | 83.7 |
| Dr. Um e Kulsoom       | 271    | 300   | 83.3 |
| Dr. Zeeshan Qadeer     | 247    | 300   | 82.3 |
| Dr. Muhammad Arif      | 246.7  | 300   | 82.2 |
| Dr. Attiya Munir       | 203    | 250   | 81.2 |
| Dr. Sidra Jabeen       | 240    | 300   | 80.0 |
| Dr. Aneela Jamil       | 186    | 250   | 74.4 |
| Dr. Anoosh Qayyum      | 179    | 250   | 71.6 |
| Dr. Hina Sattar        | 299    | 300   | 99.7 |