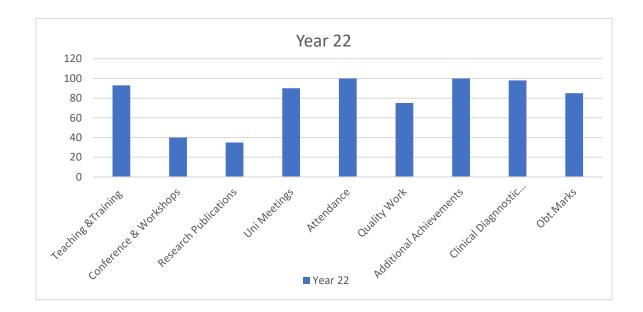

| Year of Starting: 1-12-2020                                                                                                                               | r of Starting: 1-12-2020 Date of Joining at Present Post: 28-12-202 |  |  |
|-----------------------------------------------------------------------------------------------------------------------------------------------------------|---------------------------------------------------------------------|--|--|
| 120<br>100<br>80<br>60<br>40<br>20<br>0<br>100<br>80<br>60<br>40<br>20<br>0<br>100<br>80<br>60<br>40<br>20<br>0<br>100<br>100<br>100<br>100<br>100<br>100 | Year 22                                                             |  |  |
| ≺°<br>■ Year 22                                                                                                                                           |                                                                     |  |  |