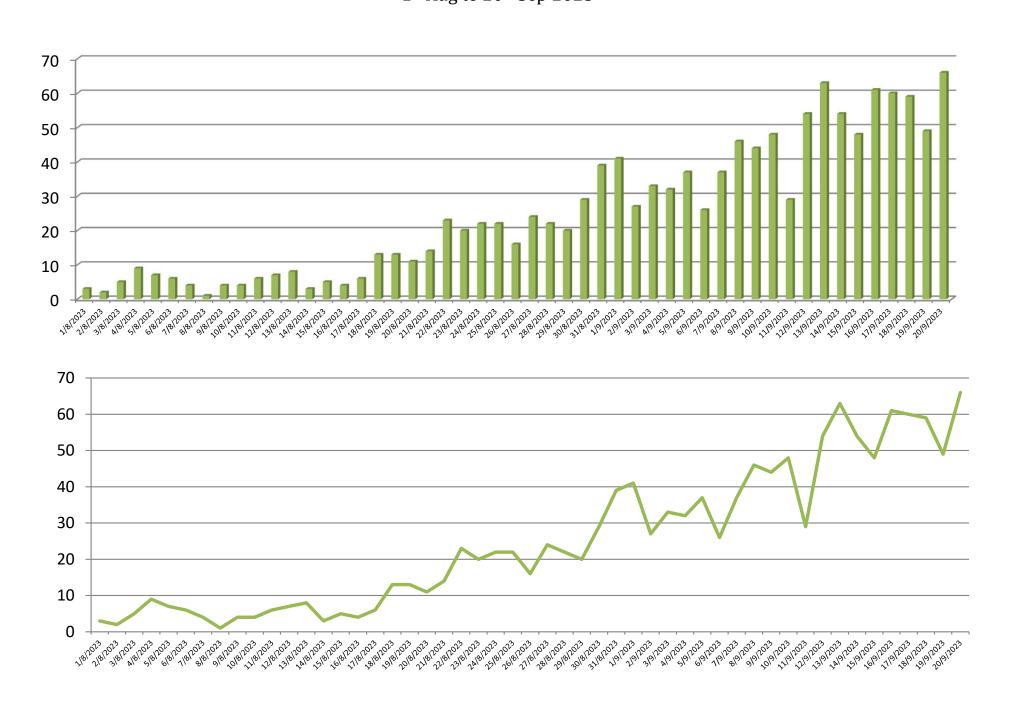

#### TREND OF LAST 24 HOURS DENGUE PATIENTS ADMISSIONS ALLIED HOSPITALS, 1st Aug to 20th Sep 2023