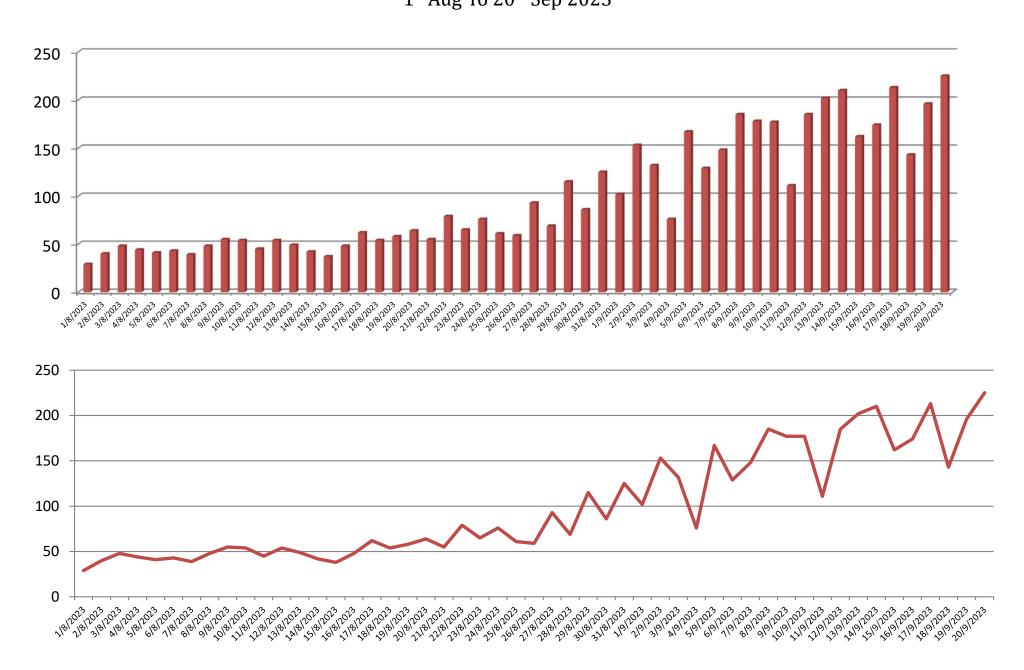

### TREND OF LAST 24 HOURS DENGUE PATIENTS OPD, ALLIED HOSPITALS, 1st Aug To 20th Sep 2023