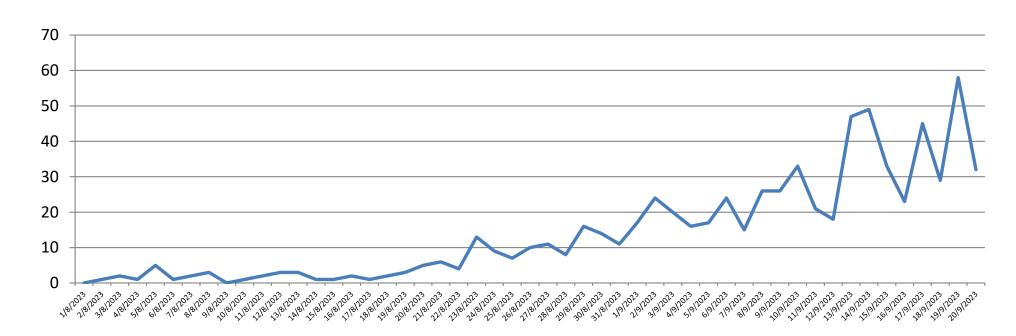

# TREND OF LAST 24 HOURS DENGUE CONFIRMED PATIENTS ALLIED HOSPITALS,

1st Aug to 20th Sep 2023