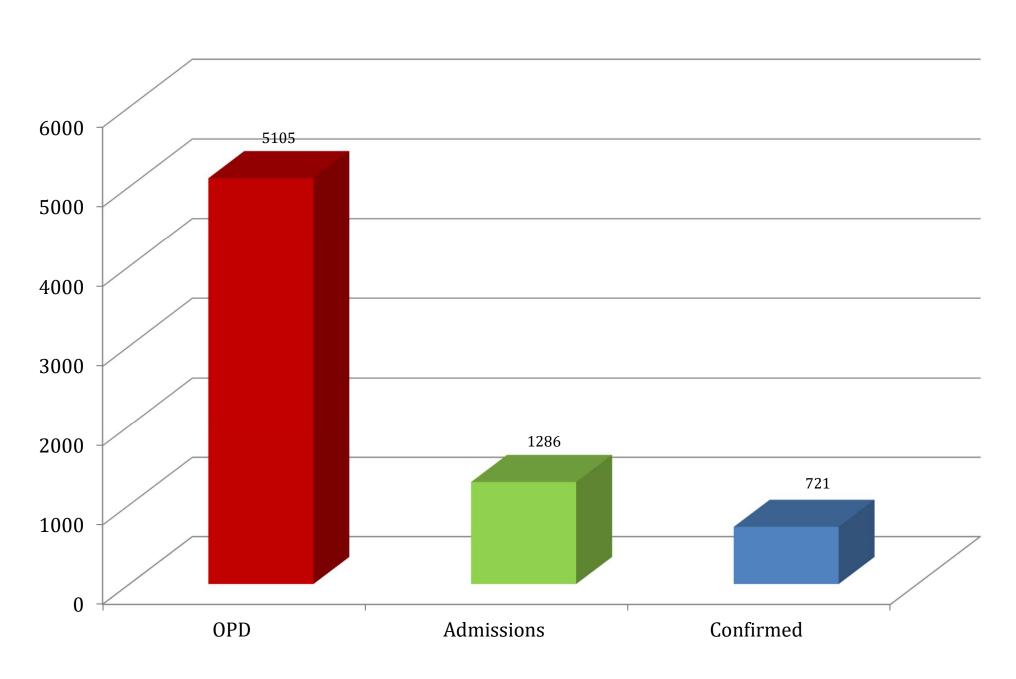

#### DATA OF DENGUE PATIENTS AT ALLIED HOSPITALS

1st Aug - 20th Sep 2023

| SL# | INFORMATION<br>REGARDING                                | HOLY FAMILY<br>HOSPTIAL | BENAZIR BHUTTO<br>HOSPTIAL | DISTRICT HEAD<br>QUARTERS HOSP. | TOTAL |
|-----|---------------------------------------------------------|-------------------------|----------------------------|---------------------------------|-------|
| 1   | Patients registered in Outdoor patient department (OPD) | 2748                    | 1658                       | 699                             | 5105  |
| 2   | Patients admitted                                       | 799                     | 265                        | 222                             | 1286  |
| 3   | Confirmed Patients<br>(Dengue fever)                    | 448                     | 133                        | 140                             | 721   |
| 4   | Patients currently Admitted                             | 76                      | 31                         | 38                              | 145   |
| 5   | Patients admitted during last 24 hours                  | 46                      | 11                         | 09                              | 66    |
| 6   | Patients discharged in last<br>24 hours                 | 20                      | 11                         | 06                              | 37    |
| 7   | Patients Presented to (OPD) in last 24 hours            | 117                     | 78                         | 30                              | 225   |
| 8   | Confirmed Patients in last<br>24 hours                  | 23                      | 06                         | 03                              | 32    |
| 9   | Mortality (Total)                                       | -                       | -                          | -                               | -     |