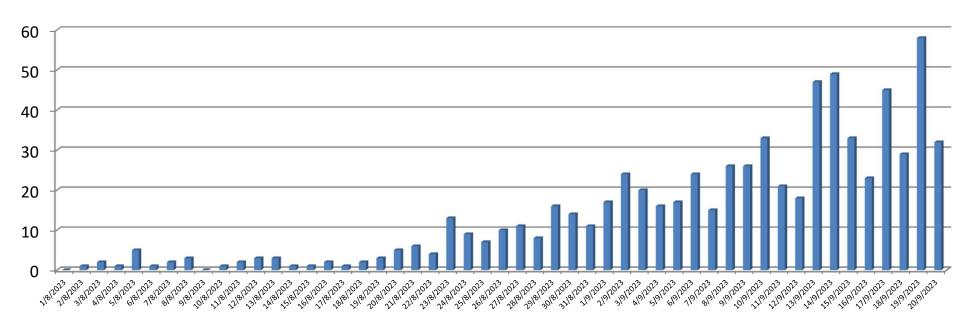

# TREND OF LAST 24 HOURS DENGUE CONFIRMED PATIENTS ALLIED HOSPITALS,

1st Aug to 20th Sep 2023