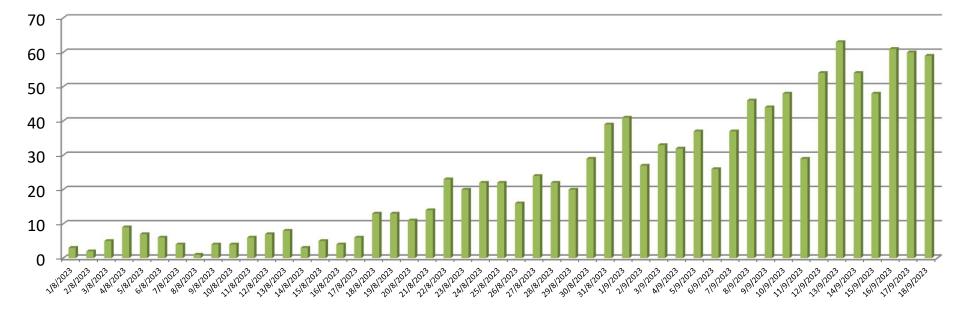

## TREND OF LAST 24 HOURS DENGUE CONFIRMED PATIENTS ALLIED HOSPITALS,

 $1^{st}\,Aug$  to  $18^{th}\,Sep$  2023