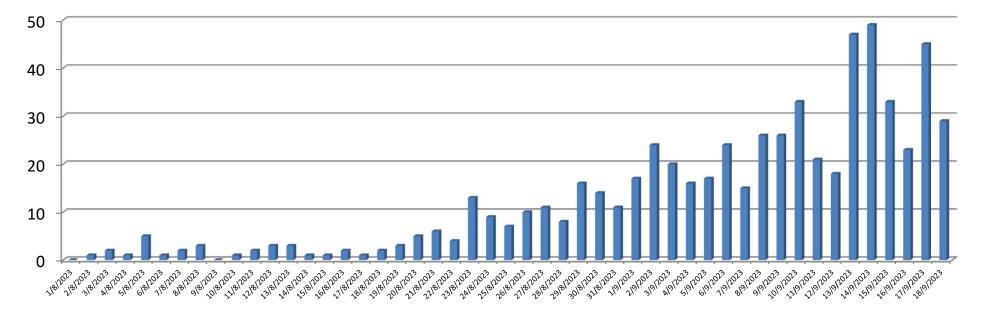

## TREND OF LAST 24 HOURS DENGUE PATIENTS ADMISSIONS ALLIED HOSPITALS,

1<sup>st</sup> Aug to 18<sup>th</sup> Sep 2023