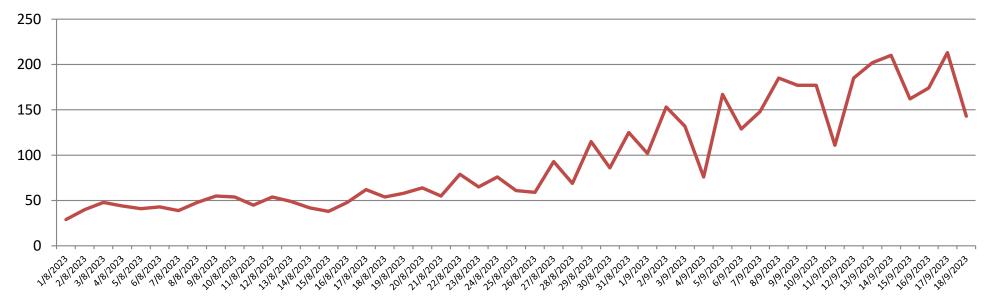

## TREND OF LAST 24 HOURS DENGUE PATIENTS ADMISSIONS ALLIED HOSPITALS,

1<sup>st</sup> Aug to 18<sup>th</sup> Sep 2023