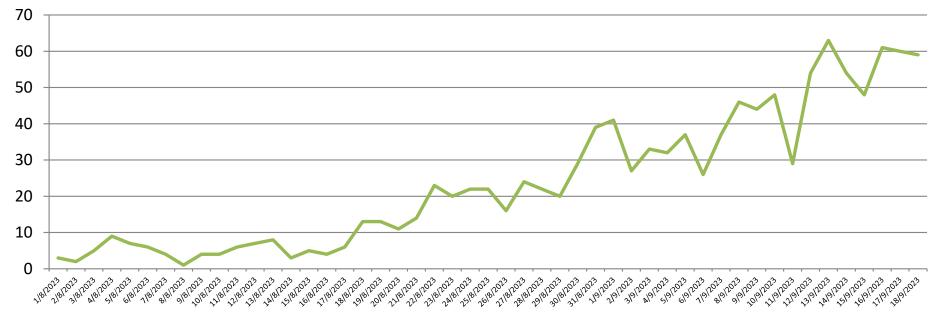

# TREND OF LAST 24 HOURS DENGUE PATIENTS OPD, ALLIED HOSPITALS,

1<sup>st</sup> Aug To 18<sup>th</sup> Sep 2023