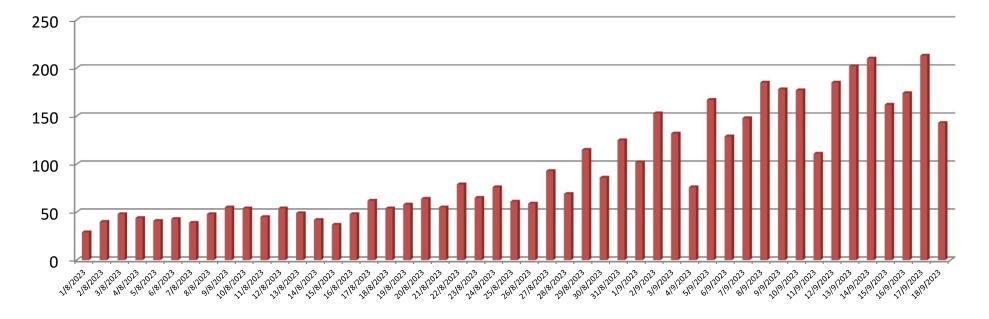

# TREND OF LAST 24 HOURS DENGUE PATIENTS OPD, ALLIED HOSPITALS,

1<sup>st</sup> Aug To 18<sup>th</sup> Sep 2023