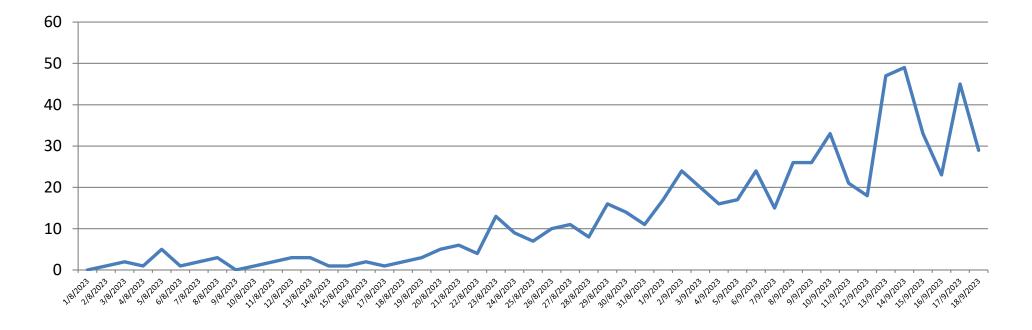

## TREND OF LAST 24 HOURS DENGUE CONFIRMED PATIENTS ALLIED HOSPITALS,

 $1^{st}\,Aug$  to  $18^{th}\,Sep$  2023