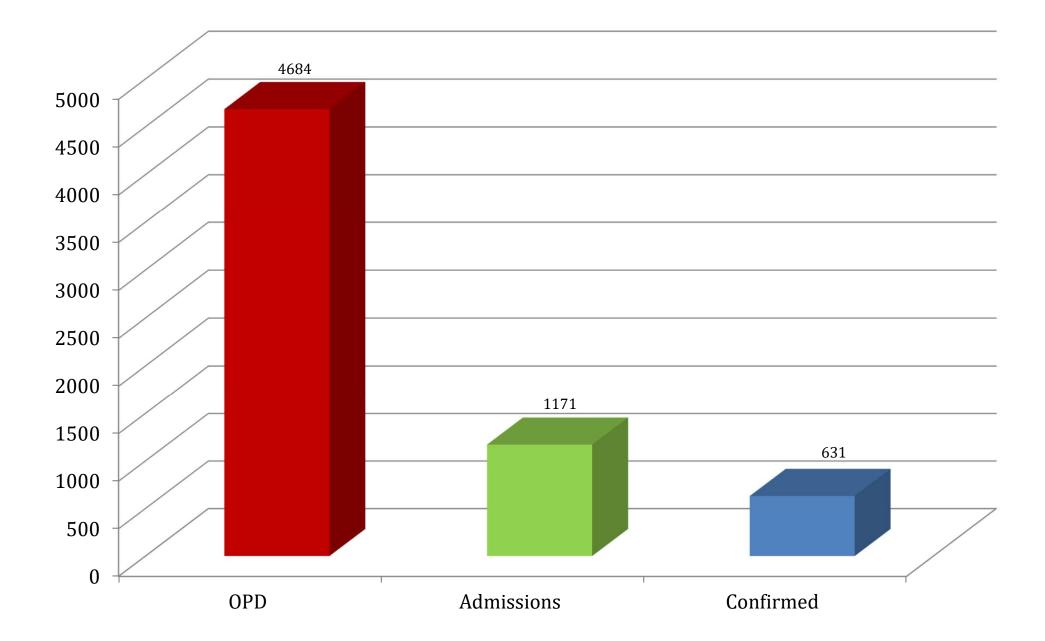

### DATA OF DENGUE PATIENTS AT ALLIED HOSPITALS

1<sup>st</sup> Aug - 18<sup>th</sup> Sep 2023

| SL # | INFORMATION<br>REGARDING                                   | HOLY FAMILY<br>HOSPTIAL | BENAZIR BHUTTO<br>HOSPTIAL | DISTRICT HEAD<br>QUARTERS HOSP. | TOTAL |
|------|------------------------------------------------------------|-------------------------|----------------------------|---------------------------------|-------|
| 1    | Patients registered in Outdoor<br>patient department (OPD) | 2521                    | 1511                       | 652                             | 4684  |
| 2    | Patients admitted                                          | 726                     | 237                        | 208                             | 1171  |
| 3    | Confirmed Patients<br>(Dengue fever)                       | 388                     | 116                        | 127                             | 631   |
| 4    | Patients currently Admitted                                | 69                      | 31                         | 40                              | 140   |
| 5    | Patients admitted during last<br>24 hours                  | 42                      | 05                         | 12                              | 59    |
| 6    | Patients discharged in last<br>24 hours                    | 33                      | 04                         | 05                              | 42    |
| 7    | Patients Presented to (OPD) in<br>last 24 hours            | 101                     | 24                         | 18                              | 143   |
| 8    | Confirmed Patients in last<br>24 hours                     | 08                      | 12                         | 09                              | 29    |
| 9    | Mortality (Total)                                          | -                       | -                          | -                               | -     |

#### DATA OF DENGUE PATIENTS AT ALLIED HOSPITALS RAWALPINDI MEDICAL UNIVERSITY 1<sup>st</sup> Aug - 18<sup>th</sup> Sep 2023