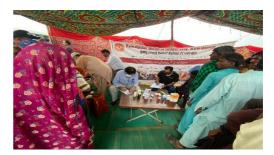

## **Medical Camp Statistics**

RMU teams immediately responded to this humanitarian missionary call and dozens of doctors, nurses, medical students of RMU reached to Rajanpur, Hasalpur, Faazalpur, Hajipur and Taunsa within a short span of two days.

Picture Gallery

**Picture Gallery** 

**Picture Gallery** 

UNDER SUPERVISION OF

DR. AHMED HASSAN

HOD ENT, BBH

ASSOCIATE PROFESSOR

PATRON IN CHARGE, SYNCH RMU