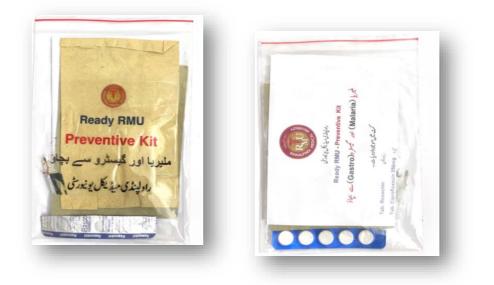

## **Ready RMU – Preventive Kit**

As a measure of prophylaxis against Gastroenteritis and Malaria, RMU prepared its own medical kits by the name of "Ready RMU – Prevention Kit". It is for the first time globally, that such an initiative has been taken. These kits are being distributed in large numbers all across the country in flood affected areas.

It is for the first time that a practical initiative in the form of "Ready RMU – Preventive Kit" and "Ready RMU – Hygiene Kit" for the prevention of Malaria and Gastroenteritis have been prepared in huge numbers and are being distributed in all the flood affected areas to prevent waterborne infections.