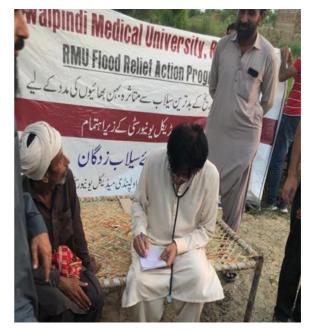

## **Medical Camp Statistics**

RMU teams immediately responded to this humanitarian missionary call and dozens of doctors, nurses, medical students of RMU reached to Rajanpur, Hasalpur, Faazalpur, Hajipur and Taunsa within a short span of two days.

Picture Gallery

**Picture Gallery** 

**Picture Gallery** 

UNDER SUPERVISION OF

DR. AHMED HASSAN

HOD ENT, BBH

ASSOCIATE PROFESSOR

PATRON IN CHARGE, SYNCH RMU