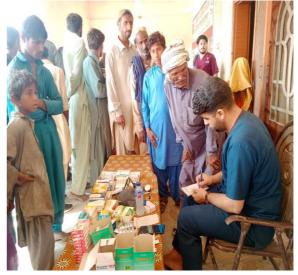

## **Medical Camp Statistics**

RMU teams immediately responded to this humanitarian missionary call and dozens of doctors, nurses, medical students of RMU reached to Rajanpur, Hasalpur, Faazalpur, Hajipur and Taunsa within a short span of two days.

## **Human Resources**

Following human resource of RMU has been involved in the flood affected areas.

- Doctors = 80
- Medical students = 120
- Nurses = 40
- Paramedics = 20
- Support staff = 20
- Focal Person = 06

Picture Gallery

**Picture Gallery** 

**Picture Gallery** 

UNDER SUPERVISION OF

DR. AHMED HASSAN

HOD ENT, BBH

ASSOCIATE PROFESSOR

PATRON IN CHARGE, SYNCH RMU