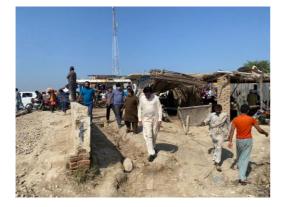

## **Devastation of Floods in Pakistan**

As a result of continuing monsoon rains and floods, 81 of the 116 worst-affected districts have been designated disaster-stricken. Sindh, Balochistan, and South Punjab have been notably afflicted, although Khyber Pakhtunkhwa (KPK) and Gilgit Baltistan have also been severely impacted. According to the NDMA, this has significant consequences for human lives, property, infrastructure, livelihood, and livestock impacting 33 million people.

Picture Gallery

**Picture Gallery** 

**Picture Gallery** 

UNDER SUPERVISION OF

DR. AHMED HASSAN

HOD ENT, BBH

ASSOCIATE PROFESSOR

PATRON IN CHARGE, SYNCH RMU