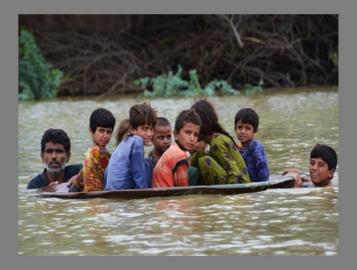

#### **Rawalpindi Medical University Flood Relief Action Program**

Extreme monsoon rains have caused the worst floods in Pakistan's recent history, destroying communities and I at heightened danger of waterborne infections, drowning, and starvation. Hundreds of thousands of houses have been destroyed, along with several public health institutions, water infrastructure, and schools. More than 664,000 people have taken refuge in displacement camps, with many needing basic housing, food, water, and sanitation.

## **Devastation of Floods in Pakistan**

As a result of continuing monsoon rains and floods, 81 of the 116 worst-affected districts have been designated disaster-stricken. Sindh, Balochistan, and South Punjab have been notably afflicted, although Khyber Pakhtunkhwa (KPK) and Gilgit Baltistan have also been severely impacted. According to the NDMA, this has significant consequences for human lives, property, infrastructure, livelihood, and livestock impacting 33 million people.