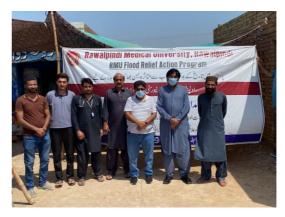

Picture Gallery

**Picture Gallery** 

**Picture Gallery** 

UNDER SUPERVISION OF

DR. AHMED HASSAN

HOD ENT, BBH

ASSOCIATE PROFESSOR

PATRON IN CHARGE, SYNCH RMU