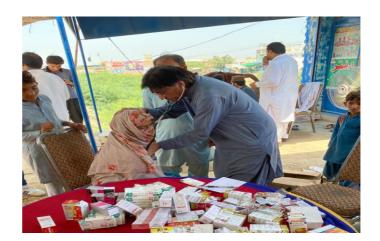

## **Medical Camp Statistics**

RMU teams immediately responded to this humanitarian missionary call and dozens of doctors, nurses, medical students of RMU reached to Rajanpur, Hasalpur, Faazalpur, Hajipur and Taunsa within a short span of two days.

## **Human Resources**

Following human resource of RMU has been involved in the flood affected areas.

- Doctors = 80
- Medical students = 120
- Nurses = 40
- Paramedics = 20
- Support staff = 20
- Focal Person = 06

Picture Gallery

**Picture Gallery** 

**Picture Gallery** 

UNDER SUPERVISION OF

DR. AHMED HASSAN

HOD ENT, BBH

ASSOCIATE PROFESSOR

PATRON IN CHARGE, SYNCH RMU