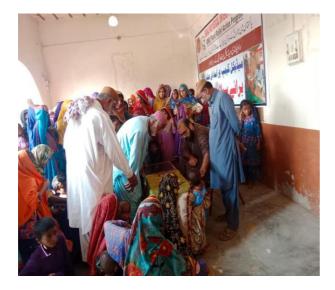

## **Medical Camp Statistics**

RMU teams immediately responded to this humanitarian missionary call and dozens of doctors, nurses, medical students of RMU reached to Rajanpur, Hasalpur, Faazalpur, Hajipur and Taunsa within a short span of two days.

## **Human Resources**

Following human resource of RMU has been involved in the flood affected areas.

- Doctors = 80
- Medical students = 120
- Nurses = 40
- Paramedics = 20
- Support staff = 20
- Focal Person = 06

Picture Gallery

**Picture Gallery** 

**Picture Gallery** 

UNDER SUPERVISION OF

DR. AHMED HASSAN

HOD ENT, BBH

ASSOCIATE PROFESSOR

PATRON IN CHARGE, SYNCH RMU