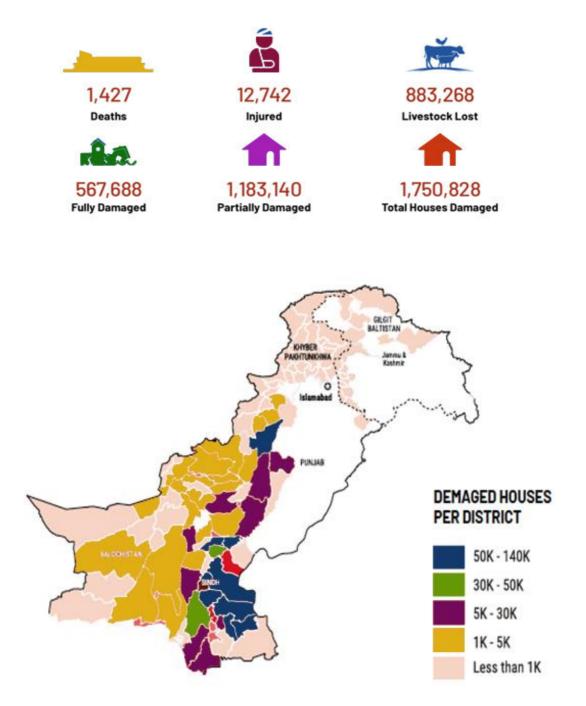

#### **Rawalpindi Medical University Flood Relief Action Program**

Extreme monsoon rains have caused the worst floods in Pakistan's recent history, destroying communities and I at heightened danger of waterborne infections, drowning, and starvation. Hundreds of thousands of houses have been destroyed, along with several public health institutions, water infrastructure, and schools. More than 664,000 people have taken refuge in displacement camps, with many needing basic housing, food, water, and sanitation.

## **Devastation of Floods in Pakistan**

As a result of continuing monsoon rains and floods, 81 of the 116 worst-affected districts have been designated disaster-stricken. Sindh, Balochistan, and South Punjab have been notably afflicted, although Khyber Pakhtunkhwa (KPK) and Gilgit Baltistan have also been severely impacted. According to the NDMA, this has significant consequences for human lives, property, infrastructure, livelihood, and livestock impacting 33 million people.