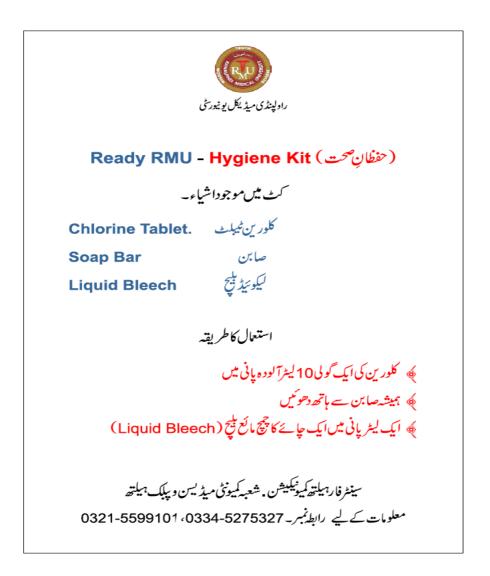

## **Ready RMU – Hygiene Kit**

As a preventive measure against Gastroenteritis and Malaria, RMU has created its own hygiene kits labeled "Ready RMU - Hygiene Kit." This is the first time such an initiative has been undertaken. These kits are being delivered in huge quantities around the nation in regions hit by flooding.