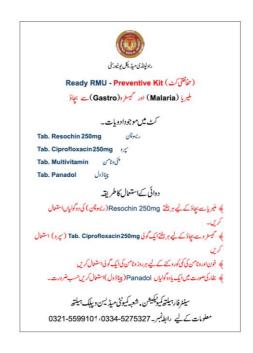

## **Ready RMU – Preventive Kit**

As a measure of prophylaxis against Gastroenteritis and Malaria, RMU prepared its own medical kits by the name of "Ready RMU – Prevention Kit". It is for the first time globally, that such an initiative has been taken. These kits are being distributed in large numbers all across the country in flood affected areas.