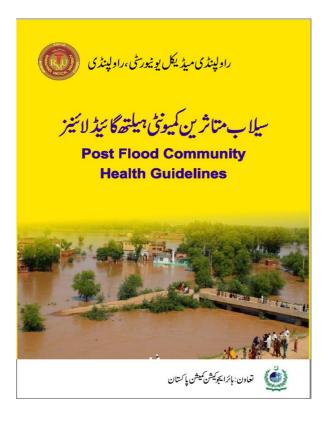

Rawalpindi Medical University (RMU) activated its Flood Relief Action Program led by Prof. Dr. Muhammad Umar (S.I), Vice Chancellor, RMU. The Program comprised of organizing free medical camps in South Punjab, Khyber Pakhtunkhwa, Sindh and Balochistan. A book on Post Flood Community Health Guidelines has especially been published by RMU in collaboration with Higher Education Commission (HEC) of Pakistan to guide the community and healthcare workers on preventing and managing waterborne infections.

#### **RMU Post Flood Community Health Guidelines**

The devastating flood not only took the human lives, destroyed infrastructures, crops, vetenary but left no clean drinking water and safe food for the flood affectees. After the first challenge, the second was disease epidemics like gastroenteritis, malaria, dengue, etc. fearing thousands of deaths of the most vulnerable children and pregnant women. RMU took the lead to launch prevention campaigns to avoid these epidemics. The Department of Community Medicine and help of other experts, RMU developed the first guidelines for the general public in urdu.