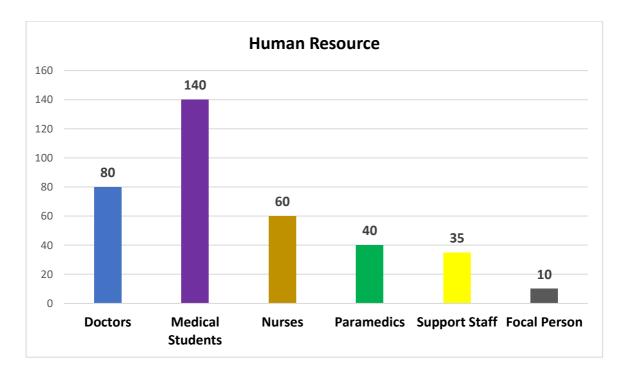

Figure-2: Total Number of Patients Treated

Figure-3: Details of Human Resources involved in Flood Medical Camps

## **Human Resources**

Following human resource of RMU has been involved in the flood affected areas.

- Doctors = 80
- Medical students = 120
- Nurses = 40
- Paramedics = 20
- Support staff = 20
- Focal Person = 06