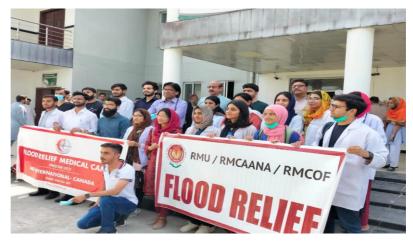

## **Fund Raising Campaign**

Fund raising campaign was started all across RMU and Allied Teaching Hospitals. Donation of Millions were collected in the form of cash, medicines and food items.

Figure-1: Distribution of Medical Camps Province-wise

Picture Gallery

**Picture Gallery** 

**Picture Gallery** 

UNDER SUPERVISION OF

DR. AHMED HASSAN

HOD ENT, BBH

ASSOCIATE PROFESSOR

PATRON IN CHARGE, SYNCH RMU