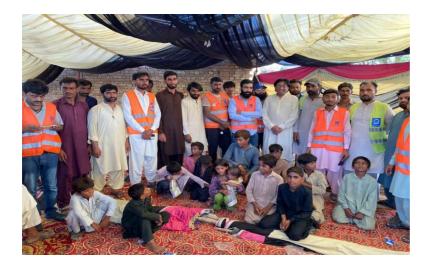

## **Medical Camp Statistics**

RMU teams immediately responded to this humanitarian missionary call and dozens of doctors, nurses, medical students of RMU reached to Rajanpur, Hasalpur, Faazalpur, Hajipur and Taunsa within a short span of two days.

## **Human Resources**

Following human resource of RMU has been involved in the flood affected areas.

- Doctors = 80
- Medical students = 120
- Nurses = 40
- Paramedics = 20
- Support staff = 20
- Focal Person = 06

Picture Gallery

**Picture Gallery** 

**Picture Gallery** 

UNDER SUPERVISION OF

DR. AHMED HASSAN

HOD ENT, BBH

ASSOCIATE PROFESSOR

PATRON IN CHARGE, SYNCH RMU