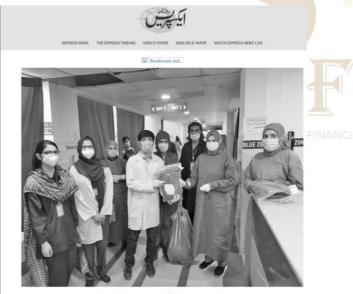

## Saving our Saviors(2020)

During the tough times of corona, when healthcare workers were fighting the frontlines. at everyone was in dire need of Personal Protective Equipment (PPEs), especially at RMU's allied hospitals. Our society, in collaboration with RAHII ran this project, Saving our Saviors (SOS), from 23<sup>rd</sup> April to 29<sup>th</sup> July, 2020 and provided PPEs to doctors working in Holy Family, Benazir Bhutto, PIMS and DHQ Hospitals.

- During the seven phases of SOS, following were the material donated:
  - ➢ 683 Suits
  - ➤ 1156 KN-95
  - ➢ 856 Face Shields
  - ➤ 556 Googles
- We were also featured in various newspapers for our efforts.

#### 580 پی پی ائیز کٹس کی جنر ل ہپتال، ہولی فیملی، ڈی انچ کیو کے میں تقتیم

رادلولیندی (طاف رور فر) شہر کے تحمن ہیتالوں میں خدمات سرا نجام دینے والے ذاکم زکو کورو دادائر س بے محفوظ بنانے کیلیئے راد لیندی میڈیکل یو ندور ش کے طلباد طالبات پر سل پر و تیشن ایکو پ منٹس (یی پی ایئر ) کنس کیکر میتالوں میں پنچ کے ، رشید واقع ایف انتظل ایڈار گنائز یش کے تعادن سے 580 کی پی ایئر تک کی پیدینظہر میشو جزل سپیتال ہولی فیلی سپیتال، دسٹر کٹ ہیڈ کوار شرز سپیتال کے ذاکم زیش تقدیم کی گئی پی پی ایئر کس کی بید نظیر میش اللا قوامی معیاد کا این 360 ملک فیس شینڈ اور ایک ماہ تک قائل متعال سوٹ شائل ہے لی پی ایئر کس کی بیدینظہر سی مین ذور زرار گنائز میش کی ایئر سٹس کے استعال بارے اکا می کو ذائم کی ذاکم زیکے پی پی ایئر کٹ کا ہم مار نے دالے میڈیکل یو نیور ش کے طلباد طالبات کا بڑا تھا کہ دائم زود سروں کی زندگیال بچانے کے لیے ہر طرح کی صورت حال میں مصورف رجے ہیں ماں لیے ذاکم زر کے تحفظ کو یکھی بینا تھی اینم نے میں داری ہے معار میں معرور کے حال میں معار