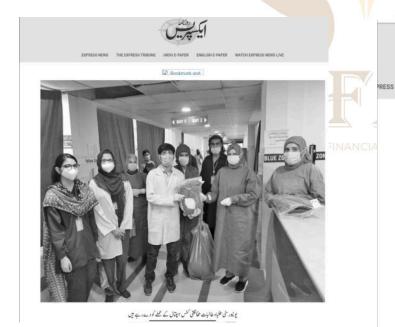

RASHIDA IQBAL FINANCIAL AID ORGANIZATION

• During the tough times of corona, when healthcare workers were fighting at the frontlines. everyone was in dire need of Personal Protective Equipment (PPEs), especially at RMU's allied hospitals. Our society, in collaboration with RAHII ran this project, Saving our **Saviors** (SOS), from 23<sup>rd</sup> April to 29<sup>th</sup> July, 2020 and provided PPEs to doctors working in Holy Family, Benazir Bhutto, PIMS and DHQ Hospitals.

3 مېپتالوں كەۋاكىرزكوكورونادائرس -محفوظ ركھنے كىلىنے 580 پى پى ايز كىش فراہم رادلىندى (خصوصى نامەنگار) ۋاكىرزكوكورونا دائرس مىخصى طراحكىنى كىلىنە رادلىندى مىذ يىكى يو نيورش كے طلباد طالبات پرس پرونىكىشنا يكومىنىش (بى پى ايز) كىش كے كرہ پتالوں ميں پچنى گئے ـ دشيدہ اقبال خاشنا ايذ آرگىنا ئزيش ئے تعادن نے 580 پى پى ايز كىش مينظى مېتول مېپتال، ہولى فيلى مېپتال اور ڈسر كەت مىذكوار ژر

- During the seven phases of SOS, following were the material donated:
  - ➢ 683 Suits
  - ➤ 1156 KN-95
  - 856 Face Shields
  - ➢ 556 Googles
- We were also featured in various newspapers for our efforts.

یو نیور شی طلباء حفاظتی تئس لیکر میتاوں میں بنتی کے یو نیور شی طلباء حفاظتی تئس لیکر میتاوں میں بنتی کے 580 پی پی ایکر تمش کی جزل میتال ، ہولی فیلی ، ذکا انتیک یو کے میں تقشیم محفوظ بنا نے کیلئے راولینڈی میڈ یکل یو نیور شی کے طلباء طالبات پر سل پر و تیکش ایکو پ منٹس (پی پی ایکر) کش ایکر میتالوں میں تنتی کے رشیدہ اتبال کا نطن ایڈ ارگنائز نیش کے محاود نے داکٹرز کو کروڈادائر س جزل میتال ہولی فیلی میڈیک ایک ناظل میڈ اکر گناؤ نیشن کے محاود سے حالے دو تکر ش کی پی ایکر کمس کی بینظیر محفو جزل میتال ہولی فیلی میتیال ، دسٹر کا خط کو ارش کے طلباء طالبات پر سل پر و تیکش ایکو پ منٹس (پی پی ایکر کمس کی بینظیر محفو جزل میتال ہولی فیلی میتیال ، دسٹر کا خط کو ارش کن خواد سے دو اکٹرز میں تقسیم کی گئی پی ایکر کمس کی بینظیر محفو االا اقوامی معیار کا این 156 مال نے مش شدند اور ایک ماہ تک قابل استعال سوت شائل ہے پی پی ایکر عطیہ کر نے دوالی ڈاکٹرز کو پی پی ایکر کمش کے استعال پر اگا تاہی بھی فراہم کی ڈاکٹرز کیلنے پی پی ایکر خل کا اجتمام کر نے دوالے میڈ یکل یو پی ایکر کمش کے استعال پر اگا تاہی تیور دوروں کی زندگان پی پی پی پی تر طلبہ کر نے دوالے میڈ یکل یو پی ایکر کمش کے استعال پر اگا تائی ڈور دوسروں کی زندگان پی پی پی جی طرح کی مور سے میڈ یکل یو نیور ش کے طلباد طالب کا کر خاک تر ڈور دوسروں کی زندگان پی پی پی کے طلب دورالے میکر دورالے میڈ یکل یو نی میٹر کی کے طبار طالب کا کر خاک تا میں ایک ڈاکٹرز کی لیکے پی پی ایکر خاک دورالے میڈ یکل یو نیور سے کے طلباد طالب کا کر نیا تھا کہ ڈاکٹرز دور موں کی زندگان پی پی ایک میں دور سے میں دور سے میں دور سے میں دیگر کی نور کی سے پی بی ایک کا ہی کہ دور کی میٹو کر دوسروں کی زندگر کی ہو ہے ہوں ہوں دور دور کی دیکھ کی ہو ہو ہوں کی دید ہو ہے میں دور ہو کی دور کی میٹو کو پی پی ایک کر بی قام دور کی زندگی ہو تی ہو ہو کی ہو ہو کی میں دور دور دور کی میٹو پی پی تی تی می دور دور دور کی دید دور ہے دور دور دول کی دور دول کی مور دول میٹو کر میں دور کی دور دول کی دور دور دول کی دور دول کی دور دول کی دید ہو ہو کی کی دور دول کی دول کی دول دول کی دول کی دولی ہو کی دول کی دول کی دول